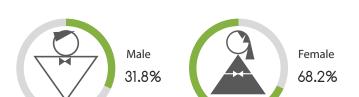

### **GENDER**

Census Population Size: 316,668,567

Internet Penetration Rate: 87%

Smartphone Penetration Rate: 72%