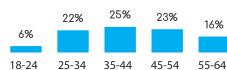

|  |
| Some College/2-Yr. Associates' Degree | 25% |  |
| Graduated College/Bachelors' Degree   | 13% |  |
| Attended Graduate School              | 5%  |  |
| Advanced Degree (Master's, Ph.D.)     | 2%  |  |



# FEATURED PANELS



# **EUROPE**

# **UNITED KINGDOM**

### **GENDER**





Female 59.8%



# **ENGLISH**

Census Population Size: 63,887,988



Internet Penetration Rate: 90%



Smartphone Penetration Rate: 74%

### **AGE**







# FRANCE

### **GENDER**







# **FRENCH**



Census Population Size: 65,633,194



Internet Penetration Rate: 83%



Smartphone Penetration Rate: 64%

### **AGE**







# **GERMANY**

### **GENDER**







16%

53.1%

# **GERMAN**

Census Population Size: 82,020,578



Internet Penetration Rate: 88%



Smartphone Penetration Rate: 68%

### **AGE**







# **EDUCATION**



9%

65+



# **BELGIUM**

### **GENDER**







Female 58.8%

# **FRENCH** DUTCH **ENGLISH**



Census Population Size: 11,161,642



Internet Penetration Rate: 90%



Smartphone Penetration Rate: 60%

# **AGE**





















# **GENDER**









# **ITALIAN**



Census Population Size: 59,685,227



Internet Penetration Rate: 59%



Smartphone Penetration Rate: 77%

### **AGE**









# THE NETHERLANDS

### **GENDER**







Female 63.3%

# DUTCH ENGLISE



Census Population Size: 16,779,575



Internet Penetration Rate: 96%



Smartphone Penetration Rate: 80%

### **AGE**









### **GENDER**







Female 52.9%



# **SPANISH**



Census Population Size: 46,704,308



Internet Penetration Rate: 67%



Smartphone Penetration Rate: 81%

### **AGE**