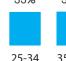

|    |    |     |





### **GENDER**





Female 42.0%

# **SPANISH**



Census Population Size: 116,220,947



Internet Penetration Rate: 49%



Smartphone Penetration Rate:66%

### **AGE**









# PUERTO RICO



### **GENDER**









Census Population Size: 3,578,056



Internet Penetration Rate: 80 %



Smartphone Penetration Rate: 57%

### **AGE**







# FEATURED PANELS



# Central/South America



### **GENDER**







# SPANISH



Census Population Size: 4,872,543



Internet Penetration Rate: 60%



Smartphone Penetration Rate: 53%

### **AGE**











# COLOMBIA

### **GENDER**



Male 52.0%



Female 48.0%

# **SPANISH**

Census Population Size: 45,745,783



Internet Penetration Rate: 62%



Smartphone Penetration Rate: 40%

### **AGE**











2% 65+









### **GENDER**



# (A)

# **PORTUGUESE**



Census Population Size: 201,009,622



Internet Penetration Rate: 54%



Smartphone Penetration Rate: 62%

# **AGE**







# ARGENTINA

### **GENDER**





Female 45.8%

# **SPANISH**



Census Population Size: 42,610,981



Internet Penetration Rate: 75%



Smartphone Penetration Rate: 67%

### **AGE**







# **GENDER**









Census Population Size: 3,351,016



Internet Penetration Rate: 65%



Smartphone Penetration Rate: 84%

### **AGE**



| Some High School                      | 13% |  |
|---------------------------------------|-----|--|
| Graduated High School                 | 27% |  |
| Trade/Technical/Vocational School     | 14% |  |
| Some College/2-Yr. Associates' Degree | 25% |  |
| Graduated College/B