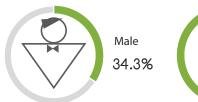

### **GENDER**

Census Population Size: 3,578,056

Internet Penetration Rate: 80 %

Smartphone Penetration Rate: 57%