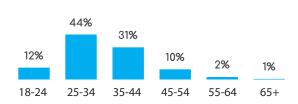

ation Rate: 90%



Smartphone Penetration Rate: 60%

# **AGE**





















# **GENDER**









# **ITALIAN**



Census Population Size: 59,685,227



Internet Penetration Rate: 59%



Smartphone Penetration Rate: 77%

### **AGE**









# THE NETHERLANDS

### **GENDER**







Female 63.3%

# DUTCH ENGLISE



Census Population Size: 16,779,575



Internet Penetration Rate: 96%



Smartphone Penetration Rate: 80%

### **AGE**









### **GENDER**







Female 52.9%



# **SPANISH**



Census Population Size: 46,704,308



Internet Penetration Rate: 67%



Smartphone Penetration Rate: 81%

### **AGE**







# C\* TURKEY

# **GENDER**





Female 35.4%





Census Population Size: 75,627,384



Internet Penetration Rate: 57%



Smartphone Penetration Rate: 75%

### **AGE**





| Some High School                                             | 10% |  |
|--------------------------------------------------------------|-----|--|
| Graduated High School                                        | 22% |  |
| Trade/Technical/Vocational School                            | 8%  |  |
| Some College/2-Yr. Associates' Degree                        | 17% |  |
| Graduated College/Bachelors' Degree                          | 26% |  |
| Attended Graduate School                                     | 9%  |  |
| Advanced Degree (Master's, Ph.D.)                            | 8%  |  |
| Graduated College/Bachelors' Degree Attended Graduate School | 26% |  |

# FEATURED PANELS



# ASIA/PACIFIC



### **GENDER**





Female 26.5%

# TI SI

# CHINESE TRADITIONAL SIMPLIFIED



Census Popu