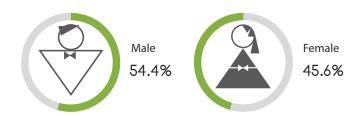

### **GENDER**

Census Population Size: 316,668,567

Internet Penetration Rate: 87%

Smartphone Penetration Rate: 72%