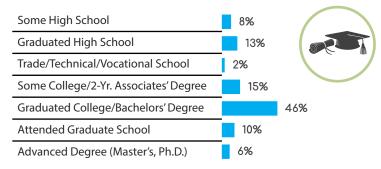

### **AGE**

| Some High School                      | 17% |  |
|---------------------------------------|-----|--|
| Graduated High School                 | 24% |  |
| Trade/Technical/Vocational School     | 12% |  |
| Some College/2-Yr. Associates' Degree | 13% |  |
| Graduated College/Bachelors' Degree   | 19% |  |
| Attended Graduate School              | 9%  |  |
| Advanced Degree (Master's, Ph.D.)     | 6%  |  |