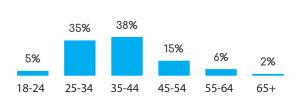

enetration Rate:66%

### **AGE**









# PUERTO RICO



### **GENDER**









Census Population Size: 3,578,056



Internet Penetration Rate: 80 %



Smartphone Penetration Rate: 57%

### **AGE**







# FEATURED PANELS



# Central/South America



### **GENDER**







# SPANISH



Census Population Size: 4,872,543



Internet Penetration Rate: 60%



Smartphone Penetration Rate: 53%

### **AGE**











# COLOMBIA

### **GENDER**



Male 52.0%



Female 48.0%

# **SPANISH**

Census Population Size: 45,745,783



Internet Penetration Rate: 62%



Smartphone Penetration Rate: 40%

### **AGE**











2% 65+









### **GENDER**



# (A)

# **PORTUGUESE**



Census Population Size: 201,009,622



Internet Penetration Rate: 54%



Smartphone Penetration Rate: 62%

# **AGE**







# ARGENTINA

### **GENDER**





Female 45.8%

# **SPANISH**



Census Population Size: 42,610,981



Internet Penetration Rate: 75%



Smartphone Penetration Rate: 67%

### **AGE**







# **GENDER**









Census Population Size: 3,351,016



Internet Penetration Rate: 65%



Smartphone Penetration Rate: 84%

### **AGE**



| Some High School                      | 13% |  |
|---------------------------------------|-----|--|
| Graduated High School                 | 27% |  |
| Trade/Technical/Vocational School     | 14% |  |
| Some College/2-Yr. Associates' Degree | 25% |  |
| Graduated College/Bachelors' Degree   | 13% |  |
| Attended Graduate School              | 5%  |  |
| Advanced Degree (Master's, Ph.D.)     | 2%  |  |



# FEATURED PANELS



# **EUROPE**

# **UNITED KINGDO