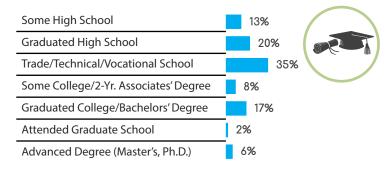

### **AGE**

| Some High School                                             | 10% |  |
|--------------------------------------------------------------|-----|--|
| Graduated High School                                        | 22% |  |
| Trade/Technical/Vocational School                            | 8%  |  |
| Some College/2-Yr. Associates' Degree                        | 17% |  |
| Graduated College/Bachelors' Degree                          | 26% |  |
| Attended Graduate School                                     | 9%  |  |
| Advanced Degree (Master's, Ph.D.)                            | 8%  |  |
| Graduated College/Bachelors' Degree Attended Graduate School | 26% |  |