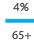

### **AGE**

|   | Some High School                      |    | 1: | 2%  |
|---|---------------------------------------|----|----|-----|
|   | Graduated High School                 |    |    | 21% |
|   | Trade/Technical/Vocational School     |    | 1: | 2%  |
|   | Some College/2-Yr. Associates' Degree |    |    | 21% |
|   | Graduated College/Bachelors' Degree   |    |    | 24% |
|   | Attended Graduate School              | 5% |    |     |
| • | Advanced Degree (Master's, Ph.D.)     | 4% |    |     |
|   |                                       |    |    |     |