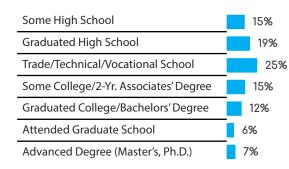

### **AGE**

|   | Some High School                      |    | 1: | 2%  |
|---|---------------------------------------|----|----|-----|
|   | Graduated High School                 |    |    | 21% |
|   | Trade/Technical/Vocational School     |    | 1: | 2%  |
|   | Some College/2-Yr. Associates' Degree |    |    | 21% |
|   | Graduated College/Bachelors' Degree   |    |    | 24% |
|   | Attended Graduate School              | 5% |    |     |
| • | Advanced Degree (Master's, Ph.D.)     | 4% |    |     |
|   |                                       |    |    |     |