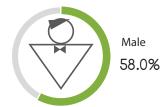

### **GENDER**

Census Population Size: 316,668,567

Internet Penetration Rate: 87%

Smartphone Penetration Rate: 72%