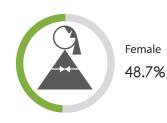

### **GENDER**

Census Population Size: 316,668,567

Internet Penetration Rate: 87%

Smartphone Penetration Rate: 72%