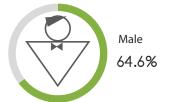

# **GENDER**

Female 66.3%

Census Population Size: 34,568,211

Internet Penetration Rate: 95%

Smartphone Penetration Rate: 73%