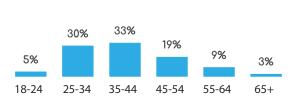

-----|----|----|-----|
|   | Graduated High School                 |    |    | 21% |
|   | Trade/Technical/Vocational School     |    | 1: | 2%  |
|   | Some College/2-Yr. Associates' Degree |    |    | 21% |
|   | Graduated College/Bachelors' Degree   |    |    | 24% |
|   | Attended Graduate School              | 5% |    |     |
| • | Advanced Degree (Master's, Ph.D.)     | 4% |    |     |
|   |                                       |    |    |     |





### **GENDER**





Female 42.0%

# **SPANISH**



Census Population Size: 116,220,947



Internet Penetration Rate: 49%



Smartphone Penetration Rate:66%

### **AGE**









# PUERTO RICO



### **GENDER**









Census Population Size: 3,578,056



Internet Penetration Rate: 80 %



Smartphone Penetration Rate: 57%

### **AGE**







# FEATURED PANELS



# Central/South America



### **GENDER**







# SPANISH



Census Population Size: 4,872,543



Internet Penetration Rate: 60%



Smartphone Penetration Rate: 53%

### **AGE**











# COLOMBIA

### **GENDER**



Male 52.0%



Female 48.0%

# **SPANISH**

Census Population Size: 45,745,783



Internet Penetration Rate: 62%



Smartphone Penetration Rate: 40%

### **AGE**











2% 65+









### **GENDER**



# (A)

# **PORTUGUESE**



Census Population Size: 201,009,622



Internet Penetration Rate: 54%



Smartphone Penetration Rate: 62%

# **AGE**







# ARGENTINA

### **GENDER**





Female 45.8%

# **SPANISH**



Census Population Size: 42,610,981



Internet Penetration Rate: 75%



Smartphone Penetration Rate: 67%

### **AGE**







# **GEN