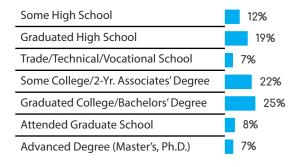

### **AGE**

|   | Some High School                      |    | 1: | 2%  |
|---|---------------------------------------|----|----|-----|
|   | Graduated High School                 |    |    | 21% |
|   | Trade/Technical/Vocational School     |    | 1: | 2%  |
|   | Some College/2-Yr. Associates' Degree |    |    | 21% |
|   | Graduated College/Bachelors' Degree   |    |    | 24% |
|   | Attended Graduate School              | 5% |    |     |
| • | Advanced Degree (Master's, Ph.D.)     | 4% |    |     |
|   |                                       |    |    |     |