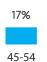

|    |    |     |





### **GENDER**





Female 42.0%

# **SPANISH**



Census Population Size: 116,220,947



Internet Penetration Rate: 49%



Smartphone Penetration Rate:66%

### **AGE**









# PUERTO RICO



### **GENDER**









Census Population Size: 3,578,056



Internet Penetration Rate: 80 %



Smartphone Penetration Rate: 57%

### **AGE**







# FEATURED PANELS



# Central/South America



### **GENDER**







# SPANISH



Census Population Size: 4,872,543



Internet Penetration Rate: 60%



Smartphone Penetration Rate: 53%

### **AGE**











# COLOMBIA

### **GENDER**



Male 52.0%



Female 48.0%

# **SPANISH**

Census Population Size: 45,745,783



Internet Penetration Rate: 62%



Smartphone Penetration Rate: 40%

### **AGE**











2% 65+









### **GENDER**



# (A)

# **PORTUGUESE**



Census Population Size: 201,009,622



Internet Penetration Rate: 54%



Smartphone Penetration Rate: 62%

# **AGE**







# ARGENTINA

### **GENDER**





Female 45.8%

# **SPANISH**



Census Population Size: 42,610,981



Internet Penetration Rate: 75%



Smartphone Penetration Rate: 67%

### **AGE**







# **GENDER**









Census Population Size: 3,351,016



Internet Penetration Rate: 65%



Smartphone Penetration Rate: 84%

### **AGE**



| Some High School                      | 13% |  |
|---------------------------------------|-----|--|
| Graduated High School                 | 27% |  |
| Trade/Technical/Vocational School     | 14% |  |
| Some College/2-Yr. Associates' Degree | 25% |  |
| Graduated College/Bache