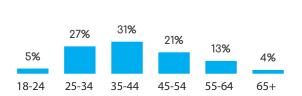

# **GENDER**

Census Population Size: 3,351,016

Internet Penetration Rate: 65%

Smartphone Penetration Rate: 84%

### **AGE**

| Some High School                      | 13% |  |
|---------------------------------------|-----|--|
| Graduated High School                 | 27% |  |
| Trade/Technical/Vocational School     | 14% |  |
| Some College/2-Yr. Associates' Degree | 25% |  |
| Graduated College/Bachelors' Degree   | 13% |  |
| Attended Graduate School              | 5%  |  |
| Advanced Degree (Master's, Ph.D.)     | 2%  |  |