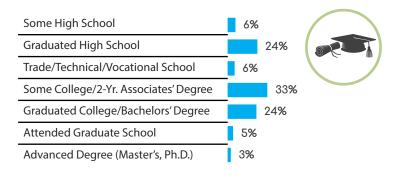

### **AGE**

|   | Some High School                      |    | 1: | 2%  |
|---|---------------------------------------|----|----|-----|
|   | Graduated High School                 |    |    | 21% |
|   | Trade/Technical/Vocational School     |    | 1: | 2%  |
|   | Some College/2-Yr. Associates' Degree |    |    | 21% |
|   | Graduated College/Bachelors' Degree   |    |    | 24% |
|   | Attended Graduate School              | 5% |    |     |
| • | Advanced Degree (Master's, Ph.D.)     | 4% |    |     |
|   |                                       |    |    |     |