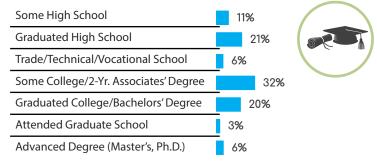

### **AGE**

|   | Some High School                      |    | 1: | 2%  |
|---|---------------------------------------|----|----|-----|
|   | Graduated High School                 |    |    | 21% |
|   | Trade/Technical/Vocational School     |    | 1: | 2%  |
|   | Some College/2-Yr. Associates' Degree |    |    | 21% |
|   | Graduated College/Bachelors' Degree   |    |    | 24% |
|   | Attended Graduate School              | 5% |    |     |
| • | Advanced Degree (Master's, Ph.D.)     | 4% |    |     |
|   |                                       |    |    |     |