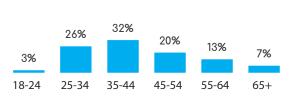

ion Size: 316,668,567



Internet Penetration Rate: 87%



Smartphone Penetration Rate: 72%

### **AGE**









# **REGIONS**

# **ETNICITY**





# **ANNUALINCOME**



| 17%     | 8%                  | 15%                 | 14%                 | 15%                 | 15%                 | 8%                  | 9%      |
|---------|---------------------|---------------------|---------------------|---------------------|---------------------|---------------------|---------|
| < \$10K | \$10K -<br>\$14,999 | \$15K -<br>\$24,999 | \$25K -<br>\$34,999 | \$35K -<br>\$49,999 | \$50K -<br>\$74,999 | \$75K -<br>\$99,999 | \$100K+ |

# \* CANADA

# **GENDER**





Female 66.3%



Census Population Size: 34,568,211



Internet Penetration Rate: 95%



Smartphone Penetration Rate: 73%

### **AGE**



|   | Some High School                      |    | 1: | 2%  |
|---|---------------------------------------|----|----|-----|
|   | Graduated High School                 |    |    | 21% |
|   | Trade/Technical/Vocational School     |    | 1: | 2%  |
|   | Some College/2-Yr. Associates' Degree |    |    | 21% |
|   | Graduated College/Bachelors' Degree   |    |    | 24% |
|   | Attended Graduate School              | 5% |    |     |
| • | Advanced Degree (Master's, Ph.D.)     | 4% |    |     |
|   |                                       |    |    |     |





### **GENDER**





Female 42.0%

# **SPANISH**



Census Population Size: 116,220,947



Internet Penetration Rate: 49%



Smartphone Penetration Rate:66%

### **AGE**









# PUERTO RICO



### **GENDER**









Census Populatio