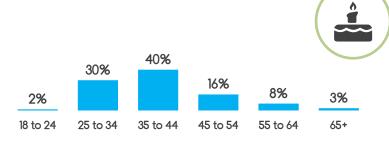

# **GENDER**

Census Population Size: 3,351,016

Internet Penetration Rate: 65%

Smartphone Penetration Rate: 84%

### **AGE**

| Some High School                      | 13% |  |
|---------------------------------------|-----|--|
| Graduated High School                 | 27% |  |
| Trade/Technical/Vocational School     | 14% |  |
| Some College/2-Yr. Associates' Degree | 25% |  |
| Graduated College/Bachelors' Degree   | 13% |  |
| Attended Graduate School              | 5%  |  |
| Advanced Degree (Master's, Ph.D.)     | 2%  |  |