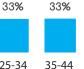

|    |    |     |





### **GENDER**





Female 42.0%

# **SPANISH**



Census Population Size: 116,220,947



Internet Penetration Rate: 49%



Smartphone Penetration Rate:66%

### **AGE**









# PUERTO RICO



### **GENDER**









Census Population Size: 3,578,056



Internet Penetration Rate: 80 %



Smartphone Penetration Rate: 57%

### **AGE**







# FEATURED PANELS



# Central/South America



### **GENDER**







# SPANISH



Census Population Size: 4,872,543



Internet Penetration Rate: 60%



Smartphone Penetration Rate: 53%

### **AGE**











# COLOMBIA

### **GENDER**



Male 52.0%



Female 48.0%

# **SPANISH**

Census Population Size: 45,745,783



Internet Penetration Rate: 62%



Smartphone Penetration Rate: 40%

### **AGE**











2% 65+









### **GENDER**



# (A)

# **PORTUGUESE**



Census Population Size: 201,009,622



Internet Penetration Rate: 54%



Smartphone Penetration Rate: 62%

# **AGE**







# ARGENTINA

### **GENDER**





Female 45.8%

# **SPANISH**



Census Population Size: 42,610,981



Internet Penetration Rate: 75%



Smartphone Penetration Rate: 67%

### **AGE**







# **GENDER**









Census Population Size: 3,351,016



Internet Penetration Rate: 65%



Smartphone Penetration Rate: 84%

### **AGE**



| Some High School                      | 13% |  |
|---------------------------------------|-----|--|
| Graduated High School                 | 27% |  |
| Trade/Technical/Vocational School     | 14% |  |
| Some College/2-Yr. Associates' Degree | 25% |  |
| Graduated College/Bac