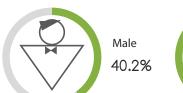

### **GENDER**

Census Population Size: 316,668,567

Internet Penetration Rate: 87%

Smartphone Penetration Rate: 72%