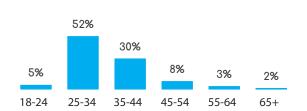

e College/2-Yr. Associates' Degree                        | 17% |  |
| Graduated College/Bachelors' Degree                          | 26% |  |
| Attended Graduate School                                     | 9%  |  |
| Advanced Degree (Master's, Ph.D.)                            | 8%  |  |
| Graduated College/Bachelors' Degree Attended Graduate School | 26% |  |

# FEATURED PANELS



# ASIA/PACIFIC



### **GENDER**





Female 26.5%

# TI SI

# CHINESE TRADITIONAL SIMPLIFIED



Census Population Size: 1,349,585,838



Internet Penetration Rate: 47%



Smartphone Penetration Rate: 79%

### **AGE**









# INDIA

### **GENDER**





Female 21.8%

# ENGLISH ENGLISH



Census Population Size: 1,220,800,359



Internet Penetration Rate: 20%



Smartphone Penetration Rate: 33%

### **AGE**











# **INDONESIA**

### **GENDER**







Female 24.8%

# Ab

# **ENGLISH**



Census Population Size: 251,160,124



Internet Penetration Rate: 95%



Smartphone Penetration Rate: 73%

### **AGE**







# MALAYSIA

### **GENDER**



Male 58.9%



Female 41.1%

# A

# **ENGLISH**



Census Population Size: 26,628,392



Internet Penetration Rate: 67%



Smartphone Penetration Rate: 81%

### **AGE**











# SINGAPORE

### **GENDER**







Female 52.0%

# A

# **ENGLISH**



Census Population Size: 5,460,302



Internet Penetration Rate: 80%



Smartphone Penetration Rate: 91%

### **AGE**







# **AUSTRALIA**

# **GENDER**







Female 69.1%

# Ab

# **ENGLISH**



Census Population Size: 22,262,501



Internet Penetration Rate: 94%



Smartphone Penetration Rate: 80%

###