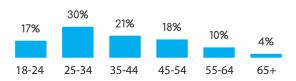

# **GERMANY**

### **GENDER**







16%

53.1%

# **GERMAN**

Census Population Size: 82,020,578



Internet Penetration Rate: 88%



Smartphone Penetration Rate: 68%

### **AGE**







# **EDUCATION**



9%

65+



# **BELGIUM**

### **GENDER**







Female 58.8%

# **FRENCH** DUTCH **ENGLISH**



Census Population Size: 11,161,642



Internet Penetration Rate: 90%



Smartphone Penetration Rate: 60%

# **AGE**





















# **GENDER**









# **ITALIAN**



Census Population Size: 59,685,227



Internet Penetration Rate: 59%



Smartphone Penetration Rate: 77%

### **AGE**









# THE NETHERLANDS

### **GENDER**







Female 63.3%

# DUTCH ENGLISE



Census Population Size: 16,779,575



Internet Penetration Rate: 96%



Smartphone Penetration Rate: 80%

### **AGE**









### **GENDER**







Female 52.9%



# **SPANISH**



Census Population Size: 46,704,308



Internet Penetration Rate: 67%



Smartphone Penetration Rate: 81%

### **AGE**







# C\* TURKEY

# **GENDER**





Female 35.4%





Census Population Size: 75,627,384



Internet Penetration Rate: 57%



Smartphone Penetration Rate: 75%

### **AGE**





| Some High School                                             | 10% |  |
|--------------------------------------------------------------|-----|--|
| Graduated High School                                        | 22% |  |
| Trade/Technical/Vocational School                            | 8%  |  |
| Some College/2-Yr. Associates' Degree                        | 17% |  |
| Graduated College/Bachelors' Degree                          | 26%