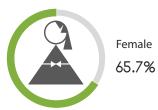

### **GENDER**

Census Population Size: 3,578,056

Internet Penetration Rate: 80 %

Smartphone Penetration Rate: 57%