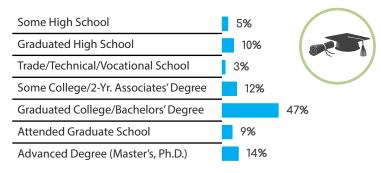

### **AGE**

|   | Some High School                      |    | 1: | 2%  |
|---|---------------------------------------|----|----|-----|
|   | Graduated High School                 |    |    | 21% |
|   | Trade/Technical/Vocational School     |    | 1: | 2%  |
|   | Some College/2-Yr. Associates' Degree |    |    | 21% |
|   | Graduated College/Bachelors' Degree   |    |    | 24% |
|   | Attended Graduate School              | 5% |    |     |
| • | Advanced Degree (Master's, Ph.D.)     | 4% |    |     |
|   |                                       |    |    |     |