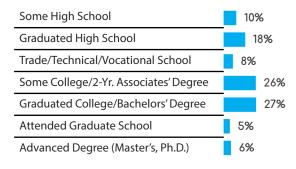

### **AGE**

| Some High School                      | 13% |  |
|---------------------------------------|-----|--|
| Graduated High School                 | 27% |  |
| Trade/Technical/Vocational School     | 14% |  |
| Some College/2-Yr. Associates' Degree | 25% |  |
| Graduated College/Bachelors' Degree   | 13% |  |
| Attended Graduate School              | 5%  |  |
| Advanced Degree (Master's, Ph.D.)     | 2%  |  |