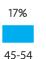

# **UNITED KINGDOM**

### **GENDER**





Female 59.8%



# **ENGLISH**

Census Population Size: 63,887,988



Internet Penetration Rate: 90%



Smartphone Penetration Rate: 74%

### **AGE**







# FRANCE

### **GENDER**







# **FRENCH**



Census Population Size: 65,633,194



Internet Penetration Rate: 83%



Smartphone Penetration Rate: 64%

### **AGE**







# **GERMANY**

### **GENDER**







16%

53.1%

# **GERMAN**

Census Population Size: 82,020,578



Internet Penetration Rate: 88%



Smartphone Penetration Rate: 68%

### **AGE**







# **EDUCATION**



9%

65+



# **BELGIUM**

### **GENDER**







Female 58.8%

# **FRENCH** DUTCH **ENGLISH**



Census Population Size: 11,161,642



Internet Penetration Rate: 90%



Smartphone Penetration Rate: 60%

# **AGE**





















# **GENDER**









# **ITALIAN**



Census Population Size: 59,685,227



Internet Penetration Rate: 59%



Smartphone Penetration Rate: 77%

### **AGE**









# THE NETHERLANDS

### **GENDER**







Female 63.3%

# DUTCH ENGLISE



Census Population Size: 16,779,575



Internet Penetration Rate: 96%



Smartphone Penetration Rate: 80%

### **AGE**









### **GENDER**







Female 52.9%



# **SPANISH**



Census Population Size: 46,704,308



Internet Penetration Rate: 67%



Smartphone Penetration Rate: 81%

### **AGE**







# C\* TURKEY

# **GENDER**





Female 35.4%





Census Population Size: 75,627,384



Internet Penetration Rate: 57%



Smartphone Penetration Rate: 75%

### **AGE**





| Some High School                                             | 10%