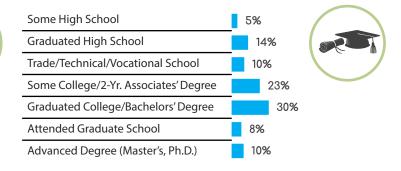

### **AGE**

|   | Some High School                      |    | 1: | 2%  |
|---|---------------------------------------|----|----|-----|
|   | Graduated High School                 |    |    | 21% |
|   | Trade/Technical/Vocational School     |    | 1: | 2%  |
|   | Some College/2-Yr. Associates' Degree |    |    | 21% |
|   | Graduated College/Bachelors' Degree   |    |    | 24% |
|   | Attended Graduate School              | 5% |    |     |
| • | Advanced Degree (Master's, Ph.D.)     | 4% |    |     |
|   |                                       |    |    |     |