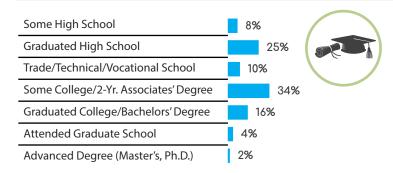

### **GENDER**

Census Population Size: 316,668,567

Internet Penetration Rate: 87%

Smartphone Penetration Rate: 72%