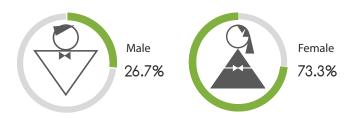

### **GENDER**

Census Population Size: 316,668,567

Internet Penetration Rate: 87%

Smartphone Penetration Rate: 72%