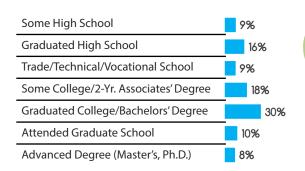

### **AGE**

| Some High School                      | 13% |  |
|---------------------------------------|-----|--|
| Graduated High School                 | 27% |  |
| Trade/Technical/Vocational School     | 14% |  |
| Some College/2-Yr. Associates' Degree | 25% |  |
| Graduated College/Bachelors' Degree   | 13% |  |
| Attended Graduate School              | 5%  |  |
| Advanced Degree (Master's, Ph.D.)     | 2%  |  |