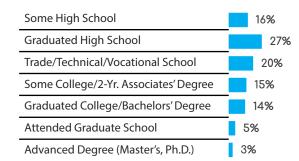

### **AGE**

| Some High School                      | 13% |  |
|---------------------------------------|-----|--|
| Graduated High School                 | 27% |  |
| Trade/Technical/Vocational School     | 14% |  |
| Some College/2-Yr. Associates' Degree | 25% |  |
| Graduated College/Bachelors' Degree   | 13% |  |
| Attended Graduate School              | 5%  |  |
| Advanced Degree (Master's, Ph.D.)     | 2%  |  |