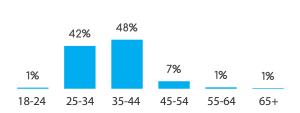

------------------------------|-----|--|
| Graduated High School                                        | 22% |  |
| Trade/Technical/Vocational School                            | 8%  |  |
| Some College/2-Yr. Associates' Degree                        | 17% |  |
| Graduated College/Bachelors' Degree                          | 26% |  |
| Attended Graduate School                                     | 9%  |  |
| Advanced Degree (Master's, Ph.D.)                            | 8%  |  |
| Graduated College/Bachelors' Degree Attended Graduate School | 26% |  |

# FEATURED PANELS



# ASIA/PACIFIC



### **GENDER**





Female 26.5%

# TI SI

# CHINESE TRADITIONAL SIMPLIFIED



Census Population Size: 1,349,585,838



Internet Penetration Rate: 47%



Smartphone Penetration Rate: 79%

### **AGE**









# INDIA

### **GENDER**





Female 21.8%

# ENGLISH ENGLISH



Census Population Size: 1,220,800,359



Internet Penetration Rate: 20%



Smartphone Penetration Rate: 33%

### **AGE**











# **INDONESIA**

### **GENDER**







Female 24.8%

# Ab

# **ENGLISH**



Census Population Size: 251,160,124



Internet Penetration Rate: 95%



Smartphone Penetration Rate: 73%

### **AGE**







# MALAYSIA

### **GENDER**



Male 58.9%



Female 41.1%

# A

# **ENGLISH**



Census Population Size: 26,628,392



Internet Penetration Rate: 67%



Smartphone Penetration Rate: 81%

### **AGE**











# SINGAPORE

### **GENDER**







Female 52.0%

# A

# **ENGLISH**



Census Population Size: 5,460,302



Internet Penetration Rate: 80%



Smartphone Penetration Rate: 91%

### **AGE