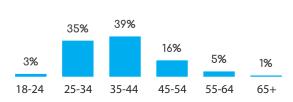

# INDIA

### **GENDER**





Female 21.8%

# ENGLISH ENGLISH



Census Population Size: 1,220,800,359



Internet Penetration Rate: 20%



Smartphone Penetration Rate: 33%

### **AGE**











# **INDONESIA**

### **GENDER**







Female 24.8%

# Ab

# **ENGLISH**



Census Population Size: 251,160,124



Internet Penetration Rate: 95%



Smartphone Penetration Rate: 73%

### **AGE**







# MALAYSIA

### **GENDER**



Male 58.9%



Female 41.1%

# A

# **ENGLISH**



Census Population Size: 26,628,392



Internet Penetration Rate: 67%



Smartphone Penetration Rate: 81%

### **AGE**











# SINGAPORE

### **GENDER**







Female 52.0%

# A

# **ENGLISH**



Census Population Size: 5,460,302



Internet Penetration Rate: 80%



Smartphone Penetration Rate: 91%

### **AGE**







# **AUSTRALIA**

# **GENDER**







Female 69.1%

# Ab

# **ENGLISH**



Census Population Size: 22,262,501



Internet Penetration Rate: 94%



Smartphone Penetration Rate: 80%

### **AGE**





| Some High School                      | 17% |  |
|---------------------------------------|-----|--|
| Graduated High School                 | 24% |  |
| Trade/Technical/Vocational School     | 12% |  |
| Some College/2-Yr. Associates' Degree | 13% |  |
| Graduated College/Bachelors' Degree   | 19% |  |
| Attended Graduate School              | 9%  |  |
| Advanced Degree (Master's, Ph.D.)     | 6%  |  |





### **GENDER**







Census Population Size: 4,365,113



Internet Penetration Rate: 95%



Smartphone Penetration Rate: 76%

### **AGE**









# FEATURED PANELS



# AFRICA

# **A