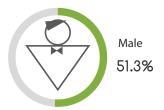

### **GENDER**

Census Population Size: 316,668,567

Internet Penetration Rate: 87%

Smartphone Penetration Rate: 72%