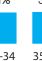

E**

# **UNITED KINGDOM**

### **GENDER**





Female 59.8%



# **ENGLISH**

Census Population Size: 63,887,988



Internet Penetration Rate: 90%



Smartphone Penetration Rate: 74%

### **AGE**







# FRANCE

### **GENDER**







# **FRENCH**



Census Population Size: 65,633,194



Internet Penetration Rate: 83%



Smartphone Penetration Rate: 64%

### **AGE**







# **GERMANY**

### **GENDER**







16%

53.1%

# **GERMAN**

Census Population Size: 82,020,578



Internet Penetration Rate: 88%



Smartphone Penetration Rate: 68%

### **AGE**







# **EDUCATION**



9%

65+



# **BELGIUM**

### **GENDER**







Female 58.8%

# **FRENCH** DUTCH **ENGLISH**



Census Population Size: 11,161,642



Internet Penetration Rate: 90%



Smartphone Penetration Rate: 60%

# **AGE**





















# **GENDER**









# **ITALIAN**



Census Population Size: 59,685,227



Internet Penetration Rate: 59%



Smartphone Penetration Rate: 77%

### **AGE**









# THE NETHERLANDS

### **GENDER**







Female 63.3%

# DUTCH ENGLISE



Census Population Size: 16,779,575



Internet Penetration Rate: 96%



Smartphone Penetration Rate: 80%

### **AGE**









### **GENDER**







Female 52.9%



# **SPANISH**



Census Population Size: 46,704,308



Internet Penetration Rate: 67%



Smartphone Penetration Rate: 81%

### **AGE**







# C\* TURKEY

# **GENDER**





Female 35.4%





Census Population Size: 75,627,384



Internet Penetration Rate: 57%



Smartphone Penetration Rate: 75%

### **AGE**





| Some High School                                             |