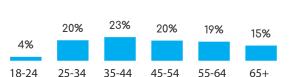

# **INDONESIA**

### **GENDER**







Female 24.8%

# Ab

# **ENGLISH**



Census Population Size: 251,160,124



Internet Penetration Rate: 95%



Smartphone Penetration Rate: 73%

### **AGE**







# MALAYSIA

### **GENDER**



Male 58.9%



Female 41.1%

# A

# **ENGLISH**



Census Population Size: 26,628,392



Internet Penetration Rate: 67%



Smartphone Penetration Rate: 81%

### **AGE**











# SINGAPORE

### **GENDER**







Female 52.0%

# A

# **ENGLISH**



Census Population Size: 5,460,302



Internet Penetration Rate: 80%



Smartphone Penetration Rate: 91%

### **AGE**







# **AUSTRALIA**

# **GENDER**







Female 69.1%

# Ab

# **ENGLISH**



Census Population Size: 22,262,501



Internet Penetration Rate: 94%



Smartphone Penetration Rate: 80%

### **AGE**





| Some High School                      | 17% |  |
|---------------------------------------|-----|--|
| Graduated High School                 | 24% |  |
| Trade/Technical/Vocational School     | 12% |  |
| Some College/2-Yr. Associates' Degree | 13% |  |
| Graduated College/Bachelors' Degree   | 19% |  |
| Attended Graduate School              | 9%  |  |
| Advanced Degree (Master's, Ph.D.)     | 6%  |  |





### **GENDER**







Census Population Size: 4,365,113



Internet Penetration Rate: 95%



Smartphone Penetration Rate: 76%

### **AGE**









# FEATURED PANELS



# AFRICA

# **AFRICA**

### **GENDER**







# MULTIPLE



Census Population Size: 1.3B



Internet Penetration Rate: Varies By Country



Smartphone Penetration Rate: Varies By Country

### **AGE**





# We Are