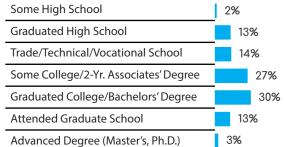

### **AGE**

|   | Some High School                      |    | 1: | 2%  |
|---|---------------------------------------|----|----|-----|
|   | Graduated High School                 |    |    | 21% |
|   | Trade/Technical/Vocational School     |    | 1: | 2%  |
|   | Some College/2-Yr. Associates' Degree |    |    | 21% |
|   | Graduated College/Bachelors' Degree   |    |    | 24% |
|   | Attended Graduate School              | 5% |    |     |
| • | Advanced Degree (Master's, Ph.D.)     | 4% |    |     |
|   |                                       |    |    |     |