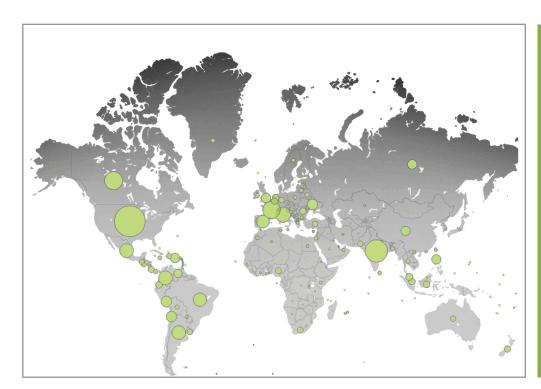

# GLOBAL PANELS

Sample is available in more than

200 Countries & Territories

# GLOBAL PANEL LIST

|     | Afghanistan       |
|-----|-------------------|
| *** | Albania           |
| e   | Algeria           |
|     | American Samoa    |
| e   | Andorra           |
| Q   | Angola            |
|     | Anguilla          |
| *   | Antigua & Barbuda |
| •   | Argentina         |
|     | Armenia           |
| *   | Aruba             |
| *   | Australia         |
|     | Austria           |
| C•  | Azerbaijan        |
|     | Bahamas           |