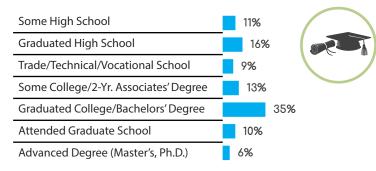

# **ANNUALINCOME**

| 17%     | 8%                  | 15%                 | 14%                 | 15%                 | 15%                 | 8%                  | 9%      |
|---------|---------------------|---------------------|---------------------|---------------------|---------------------|---------------------|---------|
| < \$10K | \$10K -<br>\$14,999 | \$15K -<br>\$24,999 | \$25K -<br>\$34,999 | \$35K -<br>\$49,999 | \$50K -<br>\$74,999 | \$75K -<br>\$99,999 | \$100K+ |