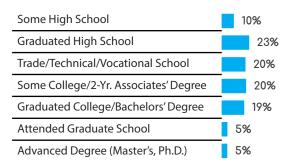

### **AGE**

|   | Some High School                      |    | 1: | 2%  |
|---|---------------------------------------|----|----|-----|
|   | Graduated High School                 |    |    | 21% |
|   | Trade/Technical/Vocational School     |    | 1: | 2%  |
|   | Some College/2-Yr. Associates' Degree |    |    | 21% |
|   | Graduated College/Bachelors' Degree   |    |    | 24% |
|   | Attended Graduate School              | 5% |    |     |
| • | Advanced Degree (Master's, Ph.D.)     | 4% |    |     |
|   |                                       |    |    |     |