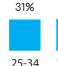

OPE**

# **UNITED KINGDOM**

### **GENDER**





Female 59.8%



# **ENGLISH**

Census Population Size: 63,887,988



Internet Penetration Rate: 90%



Smartphone Penetration Rate: 74%

### **AGE**







# FRANCE

### **GENDER**







# **FRENCH**



Census Population Size: 65,633,194



Internet Penetration Rate: 83%



Smartphone Penetration Rate: 64%

### **AGE**







# **GERMANY**

### **GENDER**







16%

53.1%

# **GERMAN**

Census Population Size: 82,020,578



Internet Penetration Rate: 88%



Smartphone Penetration Rate: 68%

### **AGE**







# **EDUCATION**



9%

65+



# **BELGIUM**

### **GENDER**







Female 58.8%

# **FRENCH** DUTCH **ENGLISH**



Census Population Size: 11,161,642



Internet Penetration Rate: 90%



Smartphone Penetration Rate: 60%

# **AGE**





















# **GENDER**









# **ITALIAN**



Census Population Size: 59,685,227



Internet Penetration Rate: 59%



Smartphone Penetration Rate: 77%

### **AGE**









# THE NETHERLANDS

### **GENDER**







Female 63.3%

# DUTCH ENGLISE



Census Population Size: 16,779,575



Internet Penetration Rate: 96%



Smartphone Penetration Rate: 80%

### **AGE**









### **GENDER**







Female 52.9%



# **SPANISH**



Census Population Size: 46,704,308



Internet Penetration Rate: 67%



Smartphone Penetration Rate: 81%

### **AGE**







# C\* TURKEY

# **GENDER**





Female 35.4%





Census Population Size: 75,627,384



Internet Penetration Rate: 57%



Smartphone Penetration Rate: 75%

### **AGE**





| Some High School