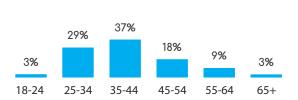

### **AGE**

|   | Some High School                      |    | 1: | 2%  |
|---|---------------------------------------|----|----|-----|
|   | Graduated High School                 |    |    | 21% |
|   | Trade/Technical/Vocational School     |    | 1: | 2%  |
|   | Some College/2-Yr. Associates' Degree |    |    | 21% |
|   | Graduated College/Bachelors' Degree   |    |    | 24% |
|   | Attended Graduate School              | 5% |    |     |
| • | Advanced Degree (Master's, Ph.D.)     | 4% |    |     |
|   |                                       |    |    |     |