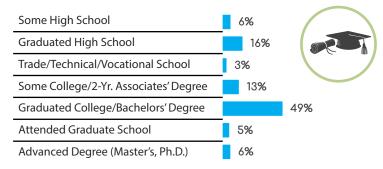

### **AGE**

|   | Some High School                      |    | 1: | 2%  |
|---|---------------------------------------|----|----|-----|
|   | Graduated High School                 |    |    | 21% |
|   | Trade/Technical/Vocational School     |    | 1: | 2%  |
|   | Some College/2-Yr. Associates' Degree |    |    | 21% |
|   | Graduated College/Bachelors' Degree   |    |    | 24% |
|   | Attended Graduate School              | 5% |    |     |
| • | Advanced Degree (Master's, Ph.D.)     | 4% |    |     |
|   |                                       |    |    |     |