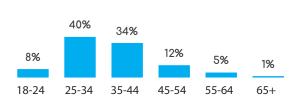

GENDER**





Female 26.5%

# TI SI

# CHINESE TRADITIONAL SIMPLIFIED



Census Population Size: 1,349,585,838



Internet Penetration Rate: 47%



Smartphone Penetration Rate: 79%

### **AGE**









# INDIA

### **GENDER**





Female 21.8%

# ENGLISH ENGLISH



Census Population Size: 1,220,800,359



Internet Penetration Rate: 20%



Smartphone Penetration Rate: 33%

### **AGE**











# **INDONESIA**

### **GENDER**







Female 24.8%

# Ab

# **ENGLISH**



Census Population Size: 251,160,124



Internet Penetration Rate: 95%



Smartphone Penetration Rate: 73%

### **AGE**







# MALAYSIA

### **GENDER**



Male 58.9%



Female 41.1%

# A

# **ENGLISH**



Census Population Size: 26,628,392



Internet Penetration Rate: 67%



Smartphone Penetration Rate: 81%

### **AGE**











# SINGAPORE

### **GENDER**







Female 52.0%

# A

# **ENGLISH**



Census Population Size: 5,460,302



Internet Penetration Rate: 80%



Smartphone Penetration Rate: 91%

### **AGE**







# **AUSTRALIA**

# **GENDER**







Female 69.1%

# Ab

# **ENGLISH**



Census Population Size: 22,262,501



Internet Penetration Rate: 94%



Smartphone Penetration Rate: 80%

### **AGE**





| Some High School                      | 17% |  |
|---------------------------------------|-----|--|
| Graduated High School                 | 24% |  |
| Trade/Technical/Vocational School     | 12% |  |
| Some College/2-Yr. Associates' Degree | 13% |  |
| Graduated College/Bachelors' Degree   | 19% |  |
| Attended Graduate School              | 9%  |  |
| Advanced Degree (Master's, Ph.D.)     |