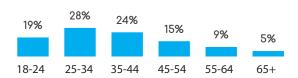

### **AGE**







# **GENDER**









Census Population Size: 3,351,016



Internet Penetration Rate: 65%



Smartphone Penetration Rate: 84%

### **AGE**



| Some High School                      | 13% |  |
|---------------------------------------|-----|--|
| Graduated High School                 | 27% |  |
| Trade/Technical/Vocational School     | 14% |  |
| Some College/2-Yr. Associates' Degree | 25% |  |
| Graduated College/Bachelors' Degree   | 13% |  |
| Attended Graduate School              | 5%  |  |
| Advanced Degree (Master's, Ph.D.)     | 2%  |  |



# FEATURED PANELS



# **EUROPE**

# **UNITED KINGDOM**

### **GENDER**





Female 59.8%



# **ENGLISH**

Census Population Size: 63,887,988



Internet Penetration Rate: 90%



Smartphone Penetration Rate: 74%

### **AGE**







# FRANCE

### **GENDER**







# **FRENCH**



Census Population Size: 65,633,194



Internet Penetration Rate: 83%



Smartphone Penetration Rate: 64%

### **AGE**







# **GERMANY**

### **GENDER**







16%

53.1%

# **GERMAN**

Census Population Size: 82,020,578



Internet Penetration Rate: 88%



Smartphone Penetration Rate: 68%

### **AGE**







# **EDUCATION**



9%

65+



# **BELGIUM**

### **GENDER**







Female 58.8%

# **FRENCH** DUTCH **ENGLISH**



Census Population Size: 11,161,642



Internet Penetration Rate: 90%



Smartphone Penetration Rate: 60%

# **AGE**





















# **GENDER**









# **ITALIAN**



Census Population Size: 59,685,227



Internet Penetration Rate: 59%



Smartphone Penetration Rate: 77%

### **AGE**









# THE NETHERLAN