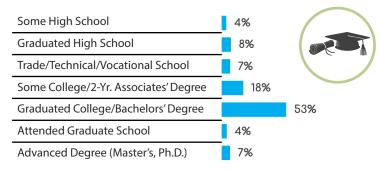

# INDIA

### **GENDER**

Female 21.8%

# ENGLISH ENGLISH

Census Population Size: 1,220,800,359

Internet Penetration Rate: 20%

Smartphone Penetration Rate: 33%

### **AGE**