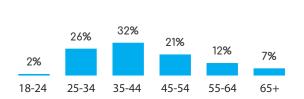

rtphone Penetration Rate: 91%

### **AGE**







# **AUSTRALIA**

# **GENDER**







Female 69.1%

# Ab

# **ENGLISH**



Census Population Size: 22,262,501



Internet Penetration Rate: 94%



Smartphone Penetration Rate: 80%

### **AGE**





| Some High School                      | 17% |  |
|---------------------------------------|-----|--|
| Graduated High School                 | 24% |  |
| Trade/Technical/Vocational School     | 12% |  |
| Some College/2-Yr. Associates' Degree | 13% |  |
| Graduated College/Bachelors' Degree   | 19% |  |
| Attended Graduate School              | 9%  |  |
| Advanced Degree (Master's, Ph.D.)     | 6%  |  |





### **GENDER**







Census Population Size: 4,365,113



Internet Penetration Rate: 95%



Smartphone Penetration Rate: 76%

### **AGE**









# FEATURED PANELS



# AFRICA

# **AFRICA**

### **GENDER**







# MULTIPLE



Census Population Size: 1.3B



Internet Penetration Rate: Varies By Country



Smartphone Penetration Rate: Varies By Country

### **AGE**





# We Are EXPERTS The Sampling EXPERTS



# www.symmetricsampling.com

For more information or to get a quote: 1-817-649-5243 info@symmetricsampling.com