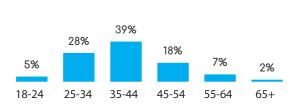

# **EDUCATION**



9%

65+



# **BELGIUM**

### **GENDER**







Female 58.8%

# **FRENCH** DUTCH **ENGLISH**



Census Population Size: 11,161,642



Internet Penetration Rate: 90%



Smartphone Penetration Rate: 60%

# **AGE**





















# **GENDER**









# **ITALIAN**



Census Population Size: 59,685,227



Internet Penetration Rate: 59%



Smartphone Penetration Rate: 77%

### **AGE**









# THE NETHERLANDS

### **GENDER**







Female 63.3%

# DUTCH ENGLISE



Census Population Size: 16,779,575



Internet Penetration Rate: 96%



Smartphone Penetration Rate: 80%

### **AGE**









### **GENDER**







Female 52.9%



# **SPANISH**



Census Population Size: 46,704,308



Internet Penetration Rate: 67%



Smartphone Penetration Rate: 81%

### **AGE**







# C\* TURKEY

# **GENDER**





Female 35.4%





Census Population Size: 75,627,384



Internet Penetration Rate: 57%



Smartphone Penetration Rate: 75%

### **AGE**





| Some High School                                             | 10% |  |
|--------------------------------------------------------------|-----|--|
| Graduated High School                                        | 22% |  |
| Trade/Technical/Vocational School                            | 8%  |  |
| Some College/2-Yr. Associates' Degree                        | 17% |  |
| Graduated College/Bachelors' Degree                          | 26% |  |
| Attended Graduate School                                     | 9%  |  |
| Advanced Degree (Master's, Ph.D.)                            | 8%  |  |
| Graduated College/Bachelors