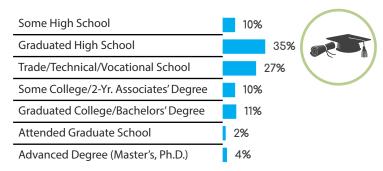

### **AGE**

|   | Some High School                      |    | 1: | 2%  |
|---|---------------------------------------|----|----|-----|
|   | Graduated High School                 |    |    | 21% |
|   | Trade/Technical/Vocational School     |    | 1: | 2%  |
|   | Some College/2-Yr. Associates' Degree |    |    | 21% |
|   | Graduated College/Bachelors' Degree   |    |    | 24% |
|   | Attended Graduate School              | 5% |    |     |
| • | Advanced Degree (Master's, Ph.D.)     | 4% |    |     |
|   |                                       |    |    |     |