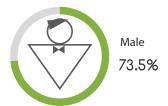

### **GENDER**

Census Population Size: 316,668,567

Internet Penetration Rate: 87%

Smartphone Penetration Rate: 72%