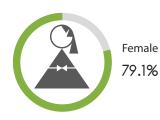

Census Population Size: 3,351,016



Internet Penetration Rate: 65%



Smartphone Penetration Rate: 84%

### **AGE**



| Some High School                      | 13% |  |
|---------------------------------------|-----|--|
| Graduated High School                 | 27% |  |
| Trade/Technical/Vocational School     | 14% |  |
| Some College/2-Yr. Associates' Degree | 25% |  |
| Graduated College/Bachelors' Degree   | 13% |  |
| Attended Graduate School              | 5%  |  |
| Advanced Degree (Master's, Ph.D.)     | 2%  |  |



# FEATURED PANELS



# **EUROPE**

# **UNITED KINGDOM**

### **GENDER**





Female 59.8%



# **ENGLISH**

Census Population Size: 63,887,988



Internet Penetration Rate: 90%



Smartphone Penetration Rate: 74%

### **AGE**







# FRANCE

### **GENDER**







# **FRENCH**



Census Population Size: 65,633,194



Internet Penetration Rate: 83%



Smartphone Penetration Rate: 64%

### **AGE**







# **GERMANY**

### **GENDER**







16%

53.1%

# **GERMAN**

Census Population Size: 82,020,578



Internet Penetration Rate: 88%



Smartphone Penetration Rate: 68%

### **AGE**







# **EDUCATION**



9%

65+



# **BELGIUM**

### **GENDER**







Female 58.8%

# **FRENCH** DUTCH **ENGLISH**



Census Population Size: 11,161,642



Internet Penetration Rate: 90%



Smartphone Penetration Rate: 60%

# **AGE**





















# **GENDER**









# **ITALIAN**



Census Population Size: 59,685,227



Internet Penetration Rate: 59%



Smartphone Penetration Rate: 77%

### **AGE**









# THE NETHERLANDS

### **GENDER**







Female 6