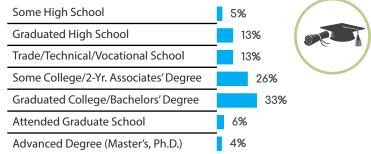

### **AGE**

|   | Some High School                      |    | 1: | 2%  |
|---|---------------------------------------|----|----|-----|
|   | Graduated High School                 |    |    | 21% |
|   | Trade/Technical/Vocational School     |    | 1: | 2%  |
|   | Some College/2-Yr. Associates' Degree |    |    | 21% |
|   | Graduated College/Bachelors' Degree   |    |    | 24% |
|   | Attended Graduate School              | 5% |    |     |
| • | Advanced Degree (Master's, Ph.D.)     | 4% |    |     |
|   |                                       |    |    |     |