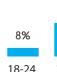

|    |    |     |





### **GENDER**





Female 42.0%

# **SPANISH**



Census Population Size: 116,220,947



Internet Penetration Rate: 49%



Smartphone Penetration Rate:66%

### **AGE**









# PUERTO RICO



### **GENDER**









Census Population Size: 3,578,056



Internet Penetration Rate: 80 %



Smartphone Penetration Rate: 57%

### **AGE**







# FEATURED PANELS



# Central/South America



### **GENDER**







# SPANISH



Census Population Size: 4,872,543



Internet Penetration Rate: 60%



Smartphone Penetration Rate: 53%

### **AGE**











# COLOMBIA

### **GENDER**



Male 52.0%



Female 48.0%

# **SPANISH**

Census Population Size: 45,745,783



Internet Penetration Rate: 62%



Smartphone Penetration Rate: 40%

### **AGE**











2% 65+









### **GENDER**



# (A)

# **PORTUGUESE**



Census Population Size: 201,009,622



Internet Penetration Rate: 54%



Smartphone Penetration Rate: 62%

# **AGE**







# ARGENTINA

### **GENDER**





Female 45.8%

# **SPANISH**



Census Population Size: 42,610,981



Internet Penetration Rate: 75%



Smartphone Penetration Rate: 67%

### **AGE**







# **GENDER**









Census Population Size: 3,351,016



Internet Penetration Rate: 65%



Smartphone Penetration Rate: 84%

### **AGE**



| Some High School                      | 13% |  |
|---------------------------------------|-----|--|
| Graduated High School                 | 27% |  |
| Trade/Technical/Vocational School     | 14% |  |
| Some College/2-Yr. Associates' Degree | 25% |  |
| Graduated College