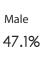

ER**







16%

53.1%

# **GERMAN**

Census Population Size: 82,020,578



Internet Penetration Rate: 88%



Smartphone Penetration Rate: 68%

### **AGE**







# **EDUCATION**



9%

65+



# **BELGIUM**

### **GENDER**







Female 58.8%

# **FRENCH** DUTCH **ENGLISH**



Census Population Size: 11,161,642



Internet Penetration Rate: 90%



Smartphone Penetration Rate: 60%

# **AGE**





















# **GENDER**









# **ITALIAN**



Census Population Size: 59,685,227



Internet Penetration Rate: 59%



Smartphone Penetration Rate: 77%

### **AGE**









# THE NETHERLANDS

### **GENDER**







Female 63.3%

# DUTCH ENGLISE



Census Population Size: 16,779,575



Internet Penetration Rate: 96%



Smartphone Penetration Rate: 80%

### **AGE**









### **GENDER**







Female 52.9%



# **SPANISH**



Census Population Size: 46,704,308



Internet Penetration Rate: 67%



Smartphone Penetration Rate: 81%

### **AGE**







# C\* TURKEY

# **GENDER**





Female 35.4%





Census Population Size: 75,627,384



Internet Penetration Rate: 57%



Smartphone Penetration Rate: 75%

### **AGE**





| Some High School                                             | 10% |  |
|--------------------------------------------------------------|-----|--|
| Graduated High School                                        | 22% |  |
| Trade/Technical/Vocational School                            | 8%  |  |
| Some College/2-Yr. Associates' Degree                        | 17% |  |
| Graduated College/Bachelors' Degree                          | 26% |  |
| Attended Graduate S