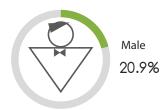

Census Population Size: 3,351,016



Internet Penetration Rate: 65%



Smartphone Penetration Rate: 84%

### **AGE**



| Some High School                      | 13% |  |
|---------------------------------------|-----|--|
| Graduated High School                 | 27% |  |
| Trade/Technical/Vocational School     | 14% |  |
| Some College/2-Yr. Associates' Degree | 25% |  |
| Graduated College/Bachelors' Degree   | 13% |  |
| Attended Graduate School              | 5%  |  |
| Advanced Degree (Master's, Ph.D.)     | 2%  |  |



# FEATURED PANELS



# **EUROPE**

# **UNITED KINGDOM**

### **GENDER**





Female 59.8%



# **ENGLISH**

Census Population Size: 63,887,988



Internet Penetration Rate: 90%



Smartphone Penetration Rate: 74%

### **AGE**







# FRANCE

### **GENDER**







# **FRENCH**



Census Population Size: 65,633,194



Internet Penetration Rate: 83%



Smartphone Penetration Rate: 64%

### **AGE**







# **GERMANY**

### **GENDER**







16%

53.1%

# **GERMAN**

Census Population Size: 82,020,578



Internet Penetration Rate: 88%



Smartphone Penetration Rate: 68%

### **AGE**







# **EDUCATION**



9%

65+



# **BELGIUM**

### **GENDER**







Female 58.8%

# **FRENCH** DUTCH **ENGLISH**



Census Population Size: 11,161,642



Internet Penetration Rate: 90%



Smartphone Penetration Rate: 60%

# **AGE**





















# **GENDER**









# **ITALIAN**



Census Population Size: 59,685,227



Internet Penetration Rate: 59%



Smartphone Penetration Rate: 77%

### **AGE**









# THE NETHERLANDS

### **GENDER**







Female