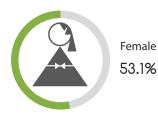

### **GENDER**

Census Population Size: 316,668,567

Internet Penetration Rate: 87%

Smartphone Penetration Rate: 72%