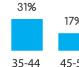

*

# **UNITED KINGDOM**

### **GENDER**





Female 59.8%



# **ENGLISH**

Census Population Size: 63,887,988



Internet Penetration Rate: 90%



Smartphone Penetration Rate: 74%

### **AGE**







# FRANCE

### **GENDER**







# **FRENCH**



Census Population Size: 65,633,194



Internet Penetration Rate: 83%



Smartphone Penetration Rate: 64%

### **AGE**







# **GERMANY**

### **GENDER**







16%

53.1%

# **GERMAN**

Census Population Size: 82,020,578



Internet Penetration Rate: 88%



Smartphone Penetration Rate: 68%

### **AGE**







# **EDUCATION**



9%

65+



# **BELGIUM**

### **GENDER**







Female 58.8%

# **FRENCH** DUTCH **ENGLISH**



Census Population Size: 11,161,642



Internet Penetration Rate: 90%



Smartphone Penetration Rate: 60%

# **AGE**





















# **GENDER**









# **ITALIAN**



Census Population Size: 59,685,227



Internet Penetration Rate: 59%



Smartphone Penetration Rate: 77%

### **AGE**









# THE NETHERLANDS

### **GENDER**







Female 63.3%

# DUTCH ENGLISE



Census Population Size: 16,779,575



Internet Penetration Rate: 96%



Smartphone Penetration Rate: 80%

### **AGE**









### **GENDER**







Female 52.9%



# **SPANISH**



Census Population Size: 46,704,308



Internet Penetration Rate: 67%



Smartphone Penetration Rate: 81%

### **AGE**







# C\* TURKEY

# **GENDER**





Female 35.4%





Census Population Size: 75,627,384



Internet Penetration Rate: 57%



Smartphone Penetration Rate: 75%

### **AGE**





| Some High School                                             | 1