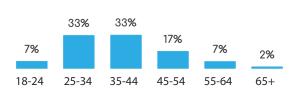

|
|   | Graduated College/Bachelors' Degree   |    |    | 24% |
|   | Attended Graduate School              | 5% |    |     |
| • | Advanced Degree (Master's, Ph.D.)     | 4% |    |     |
|   |                                       |    |    |     |





### **GENDER**





Female 42.0%

# **SPANISH**



Census Population Size: 116,220,947



Internet Penetration Rate: 49%



Smartphone Penetration Rate:66%

### **AGE**









# PUERTO RICO



### **GENDER**









Census Population Size: 3,578,056



Internet Penetration Rate: 80 %



Smartphone Penetration Rate: 57%

### **AGE**







# FEATURED PANELS



# Central/South America



### **GENDER**







# SPANISH



Census Population Size: 4,872,543



Internet Penetration Rate: 60%



Smartphone Penetration Rate: 53%

### **AGE**











# COLOMBIA

### **GENDER**



Male 52.0%



Female 48.0%

# **SPANISH**

Census Population Size: 45,745,783



Internet Penetration Rate: 62%



Smartphone Penetration Rate: 40%

### **AGE**











2% 65+









### **GENDER**



# (A)

# **PORTUGUESE**



Census Population Size: 201,009,622



Internet Penetration Rate: 54%



Smartphone Penetration Rate: 62%

# **AGE**







# ARGENTINA

### **GENDER**





Female 45.8%

# **SPANISH**



Census Population Size: 42,610,981



Internet Penetration Rate: 75%



Smartphone Penetration Rate: 67%

### **AGE**







# **GENDER**









Census Population Size: 3,351,016



Internet Penetration Rate: 65%



Smartphone Penetration Rate: 84%

### **AGE**



| Some High School                      | 13% |  |
|--------------------