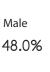

INESE TRADITIONAL SIMPLIFIED



Census Population Size: 1,349,585,838



Internet Penetration Rate: 47%



Smartphone Penetration Rate: 79%

### **AGE**









# INDIA

### **GENDER**





Female 21.8%

# ENGLISH ENGLISH



Census Population Size: 1,220,800,359



Internet Penetration Rate: 20%



Smartphone Penetration Rate: 33%

### **AGE**











# **INDONESIA**

### **GENDER**







Female 24.8%

# Ab

# **ENGLISH**



Census Population Size: 251,160,124



Internet Penetration Rate: 95%



Smartphone Penetration Rate: 73%

### **AGE**







# MALAYSIA

### **GENDER**



Male 58.9%



Female 41.1%

# A

# **ENGLISH**



Census Population Size: 26,628,392



Internet Penetration Rate: 67%



Smartphone Penetration Rate: 81%

### **AGE**











# SINGAPORE

### **GENDER**







Female 52.0%

# A

# **ENGLISH**



Census Population Size: 5,460,302



Internet Penetration Rate: 80%



Smartphone Penetration Rate: 91%

### **AGE**







# **AUSTRALIA**

# **GENDER**







Female 69.1%

# Ab

# **ENGLISH**



Census Population Size: 22,262,501



Internet Penetration Rate: 94%



Smartphone Penetration Rate: 80%

### **AGE**





| Some High School                      | 17% |  |
|---------------------------------------|-----|--|
| Graduated High School                 | 24% |  |
| Trade/Technical/Vocational School     | 12% |  |
| Some College/2-Yr. Associates' Degree | 13% |  |
| Graduated College/Bachelors' Degree   | 19% |  |
| Attended Graduate School              | 9%  |  |
| Advanced Degree (Master's, Ph.D.)     | 6%  |  |





### **GENDER**







Cens