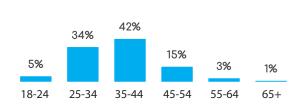

| 9%  |  |
| Advanced Degree (Master's, Ph.D.)                            | 8%  |  |
| Graduated College/Bachelors' Degree Attended Graduate School | 26% |  |

# FEATURED PANELS



# ASIA/PACIFIC



### **GENDER**





Female 26.5%

# TI SI

# CHINESE TRADITIONAL SIMPLIFIED



Census Population Size: 1,349,585,838



Internet Penetration Rate: 47%



Smartphone Penetration Rate: 79%

### **AGE**









# INDIA

### **GENDER**





Female 21.8%

# ENGLISH ENGLISH



Census Population Size: 1,220,800,359



Internet Penetration Rate: 20%



Smartphone Penetration Rate: 33%

### **AGE**











# **INDONESIA**

### **GENDER**







Female 24.8%

# Ab

# **ENGLISH**



Census Population Size: 251,160,124



Internet Penetration Rate: 95%



Smartphone Penetration Rate: 73%

### **AGE**







# MALAYSIA

### **GENDER**



Male 58.9%



Female 41.1%

# A

# **ENGLISH**



Census Population Size: 26,628,392



Internet Penetration Rate: 67%



Smartphone Penetration Rate: 81%

### **AGE**











# SINGAPORE

### **GENDER**







Female 52.0%

# A

# **ENGLISH**



Census Population Size: 5,460,302



Internet Penetration Rate: 80%



Smartphone Penetration Rate: 91%

### **AGE**







# **AUSTRALIA**

# **GENDER**







Female 69.1%

# Ab

# **ENGLISH**



Census Population Size: 22,262,501



Internet Penetration Rate: 94%



Smartphone Penetration Rate: 80%

### **AGE**





| Some High School                      | 17% |  |
|---------------------------------------|-----|--|
| Graduated High School                 | 24% |  |
| Trade/Technical/Vocational School