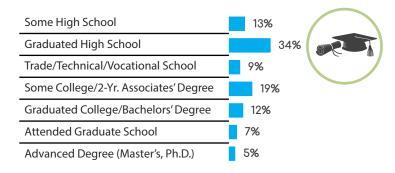

### **AGE**

| Some High School                      | 13% |  |
|---------------------------------------|-----|--|
| Graduated High School                 | 27% |  |
| Trade/Technical/Vocational School     | 14% |  |
| Some College/2-Yr. Associates' Degree | 25% |  |
| Graduated College/Bachelors' Degree   | 13% |  |
| Attended Graduate School              | 5%  |  |
| Advanced Degree (Master's, Ph.D.)     | 2%  |  |