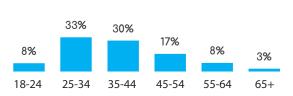

tion Rate: 95%



Smartphone Penetration Rate: 73%

### **AGE**



|   | Some High School                      |    | 1: | 2%  |
|---|---------------------------------------|----|----|-----|
|   | Graduated High School                 |    |    | 21% |
|   | Trade/Technical/Vocational School     |    | 1: | 2%  |
|   | Some College/2-Yr. Associates' Degree |    |    | 21% |
|   | Graduated College/Bachelors' Degree   |    |    | 24% |
|   | Attended Graduate School              | 5% |    |     |
| • | Advanced Degree (Master's, Ph.D.)     | 4% |    |     |
|   |                                       |    |    |     |





### **GENDER**





Female 42.0%

# **SPANISH**



Census Population Size: 116,220,947



Internet Penetration Rate: 49%



Smartphone Penetration Rate:66%

### **AGE**









# PUERTO RICO



### **GENDER**









Census Population Size: 3,578,056



Internet Penetration Rate: 80 %



Smartphone Penetration Rate: 57%

### **AGE**







# FEATURED PANELS



# Central/South America



### **GENDER**







# SPANISH



Census Population Size: 4,872,543



Internet Penetration Rate: 60%



Smartphone Penetration Rate: 53%

### **AGE**











# COLOMBIA

### **GENDER**



Male 52.0%



Female 48.0%

# **SPANISH**

Census Population Size: 45,745,783



Internet Penetration Rate: 62%



Smartphone Penetration Rate: 40%

### **AGE**











2% 65+









### **GENDER**



# (A)

# **PORTUGUESE**



Census Population Size: 201,009,622



Internet Penetration Rate: 54%



Smartphone Penetration Rate: 62%

# **AGE**







# ARGENTINA

### **GENDER**