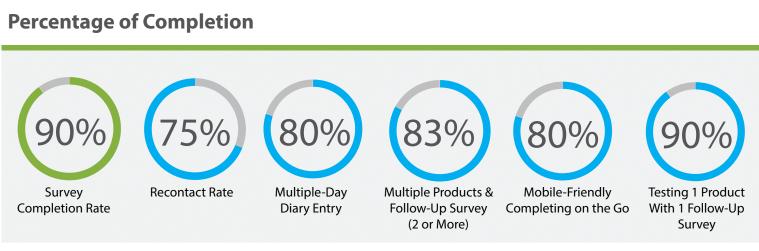

Quality is always top of mind. After a member joins one of our panels and completes the double-opt-in verification process, we take it a step further to verify they are providing thoughtful and truthful responses before they are confirmed as panel members.

This triple-opt-in process helps ensure panelists' engagement and quality.

In addition to building and managing our own panels for more than 30 years, we specialize in aggregating and vetting other sources. We apply our quality standards to all survey responses running through our system, whether that is through our panel, a third party, or a client list. Our experience gained from collaborating with panel partners over the years allows us to complete even your most difficult and hard-to-reach audiences with only the most trustworthy sample in the industry.

One of the many benefits of working with Symmetric is our double-opt-in panels. We collect and verify contact information on all of our panelists. This allows for data appends, recontact projects, and a variety of qualitative methods. We verify all of our panelists in order to insure that we have real respondents who provide real insights.