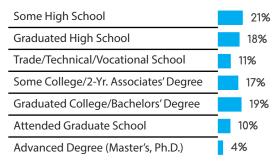

### **AGE**

|   | Some High School                      |    | 1: | 2%  |
|---|---------------------------------------|----|----|-----|
|   | Graduated High School                 |    |    | 21% |
|   | Trade/Technical/Vocational School     |    | 1: | 2%  |
|   | Some College/2-Yr. Associates' Degree |    |    | 21% |
|   | Graduated College/Bachelors' Degree   |    |    | 24% |
|   | Attended Graduate School              | 5% |    |     |
| • | Advanced Degree (Master's, Ph.D.)     | 4% |    |     |
|   |                                       |    |    |     |