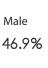

### **GENDER**

Census Population Size: 316,668,567

Internet Penetration Rate: 87%

Smartphone Penetration Rate: 72%