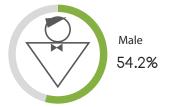

### **GENDER**

Census Population Size: 316,668,567

Internet Penetration Rate: 87%

Smartphone Penetration Rate: 72%