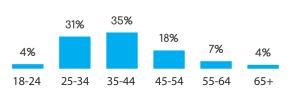

School                      | 13% |  |
|---------------------------------------|-----|--|
| Graduated High School                 | 27% |  |
| Trade/Technical/Vocational School     | 14% |  |
| Some College/2-Yr. Associates' Degree | 25% |  |
| Graduated College/Bachelors' Degree   | 13% |  |
| Attended Graduate School              | 5%  |  |
| Advanced Degree (Master's, Ph.D.)     | 2%  |  |



# FEATURED PANELS



# **EUROPE**

# **UNITED KINGDOM**

### **GENDER**





Female 59.8%



# **ENGLISH**

Census Population Size: 63,887,988



Internet Penetration Rate: 90%



Smartphone Penetration Rate: 74%

### **AGE**







# FRANCE

### **GENDER**







# **FRENCH**



Census Population Size: 65,633,194



Internet Penetration Rate: 83%



Smartphone Penetration Rate: 64%

### **AGE**







# **GERMANY**

### **GENDER**







16%

53.1%

# **GERMAN**

Census Population Size: 82,020,578



Internet Penetration Rate: 88%



Smartphone Penetration Rate: 68%

### **AGE**







# **EDUCATION**



9%

65+



# **BELGIUM**

### **GENDER**







Female 58.8%

# **FRENCH** DUTCH **ENGLISH**



Census Population Size: 11,161,642



Internet Penetration Rate: 90%



Smartphone Penetration Rate: 60%

# **AGE**





















# **GENDER**









# **ITALIAN**



Census Population Size: 59,685,227



Internet Penetration Rate: 59%



Smartphone Penetration Rate: 77%

### **AGE**









# THE NETHERLANDS

### **GENDER**







Female 63.3%

# DUTCH ENGLISE



Census Population Size: 16,779,575



Internet Penetration Rate: 96%



Smartphone Penetration Rate: 80%

### **AG