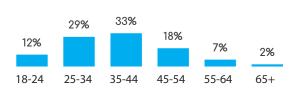

ate: 74%

### **AGE**







# FRANCE

### **GENDER**







# **FRENCH**



Census Population Size: 65,633,194



Internet Penetration Rate: 83%



Smartphone Penetration Rate: 64%

### **AGE**







# **GERMANY**

### **GENDER**







16%

53.1%

# **GERMAN**

Census Population Size: 82,020,578



Internet Penetration Rate: 88%



Smartphone Penetration Rate: 68%

### **AGE**







# **EDUCATION**



9%

65+



# **BELGIUM**

### **GENDER**







Female 58.8%

# **FRENCH** DUTCH **ENGLISH**



Census Population Size: 11,161,642



Internet Penetration Rate: 90%



Smartphone Penetration Rate: 60%

# **AGE**





















# **GENDER**









# **ITALIAN**



Census Population Size: 59,685,227



Internet Penetration Rate: 59%



Smartphone Penetration Rate: 77%

### **AGE**









# THE NETHERLANDS

### **GENDER**







Female 63.3%

# DUTCH ENGLISE



Census Population Size: 16,779,575



Internet Penetration Rate: 96%



Smartphone Penetration Rate: 80%

### **AGE**









### **GENDER**







Female 52.9%



# **SPANISH**



Census Population Size: 46,704,308



Internet Penetration Rate: 67%



Smartphone Penetration Rate: 81%

### **AGE**







# C\* TURKEY

# **GENDER**





Female 35.4%





Census Population Size: 75,627,384



Internet Penetration Rate: 57%



Smartphone Penetration Rate: 75%

### **AGE**





| Some High School                                             | 10% |  |
|--------------------------------------------------------------|-----|--|
| Graduated High School                                        | 22% |  |
| Trade/Technica