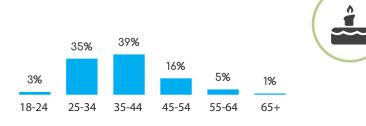

### UNITED STATES

Census Population Size: 316,668,567

Internet Penetration Rate: 87%

Smartphone Penetration Rate: 72%

AGE