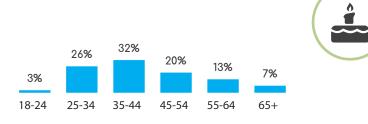

### UNITED STATES

Census Population Size: 316,668,567

Internet Penetration Rate: 87%

Smartphone Penetration Rate: 72%

AGE