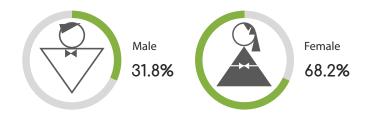

### UNITED STATES

Census Population Size: 316,668,567

Internet Penetration Rate: 87%

Smartphone Penetration Rate: 72%

AGE

#### **GENDER**

Census Population Size: 116,220,947

Internet Penetration Rate: 49%

AGE

#### **GENDER**

**SPANISH ENGLISH** 

Census Population Size: 3,578,056 Internet Penetration Rate: 80 %

Smartphone Penetration Rate: 57%

AGE

#### GENDER

Census Population Size: 45,745,783 Internet Penetration Rate: 62%

Smartphone Penetration Rate: 40%

AGE

#### **GENDER**

Census Population Size: 201,009,622 Internet Penetration Rate: 54%

Smartphone Penetration Rate: 62%

AGE

#### GENDER

Census Population Size: 42,610,981 Internet Penetration Rate: 75%

Smartphone Penetration Rate: 67%

AGE

#### **GENDER**

#### GENDER

#### **GENDER**

ITALIAN

Census Population Size: 59,685,227 Internet Penetration Rate: 59%

AGE

#### GENDER

Census Population Size: 16,779,575 Internet Penetration Rate: 96%

Smartphone Penetration Rate: 80%

AGE

#### **GENDER**

**SPANISH** 

Census Population Size: 46,704,308 Internet Penetration Rate: 67%

Smartphone Penetration Rate: 81%

AGE

#### GENDER

Census Population Size: 251,160,124

Internet Penetration Rate: 95%

Smartphone Penetration Rate: 73%

AGE

#### **GENDER**

Census Population Size: 26,628,392 Internet Penetration Rate: 67%

Smartphone Penetration Rate: 81%

AGE

#### **GENDER**

AGE

#### GENDER

**ENGLISH** 

Census Population Size: 4,365,113

Smartphone Penetration Rate: 76%

AGE