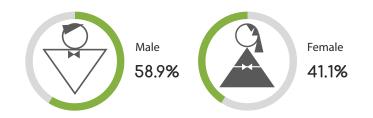

#### **GENDER**

Census Population Size: 116,220,947

Internet Penetration Rate: 49%

AGE