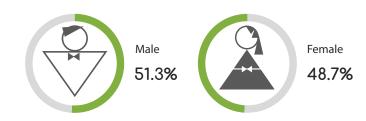

#### GENDER

Census Population Size: 42,610,981 Internet Penetration Rate: 75%

Smartphone Penetration Rate: 67%

AGE