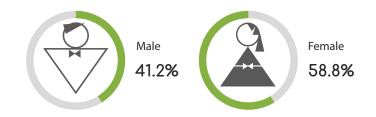

#### **GENDER**

Census Population Size: 116,220,947

Internet Penetration Rate: 49%

AGE

#### **EDUCATION**

Copyright © 2017 Symmetric, A Decision Analyst Company. All Rights Reserved.