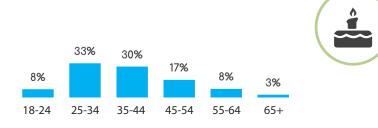

#### **GENDER**

Census Population Size: 116,220,947

Internet Penetration Rate: 49%

AGE

#### **EDUCATION**

Copyright © 2017 Symmetric, A Decision Analyst Company. All Rights Reserved.