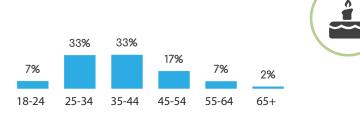

### UNITED STATES

Census Population Size: 316,668,567

Internet Penetration Rate: 87%

Smartphone Penetration Rate: 72%

AGE

#### REGIONS