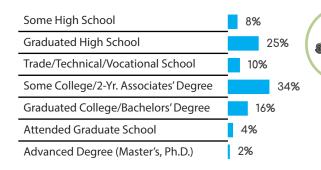

#### **GENDER**

Census Population Size: 116,220,947

Internet Penetration Rate: 49%

AGE

#### **EDUCATION**

Copyright © 2017 Symmetric, A Decision Analyst Company. All Rights Reserved.