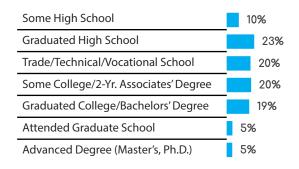

2017 Symmetric, A Decision Analyst Company. All Rights Reserved.

### GERMANY





GERMAN



Census Population Size: 82,020,578 Internet Penetration Rate: 88%

Smartphone Penetration Rate: 68%

AGE







### BELGIUM

#### GENDER



#### FRENCH DUTCH ENGLISH



Census Population Size: 11,161,642 Internet Penetration Rate: 90%

Smartphone Penetration Rate: 60%

AGE







### 

#### **GENDER**



ITALIAN



Census Population Size: 59,685,227 Internet Penetration Rate: 59%

AGE









### THE NETHERLANDS

#### GENDER





Census Population Size: 16,779,575 Internet Penetration Rate: 96%

Smartphone Penetration Rate: 80%

AGE





#### SPAIN **:**

#### **GENDER**



**SPANISH** 



Census Population Size: 46,704,308 Internet Penetration Rate: 67%

Smartphone Penetration Rate: 81%

AGE









#### GENDER



#### ENGLISH



Census Population Size: 75,627,384

Internet Penetration Rate: 57%

Smartphone Penetration Rate: 75%

AGE







### FEATURED PANELS







#### GENDER



#### CHINESE TRADITIONAL SIMPLIFIED



Census Population Size: 1,349,585,838 Internet Penetration Rate: 47%

Smartphone Penetration Rate: 79%

AGE





### 

#### GENDER



#### ENGLISH



Census Population Size: 1,220,800,359 Internet Penetration Rate: 20%

Smartphone Penetration Rate: 33%

AGE





### INDONESIA

#### GENDER







Census Population Size: 251,160,124

Internet Penetration Rate: 95%

Smartphone Penetration Rate: 73%

AGE





### MALAYSIA

#### **GENDER**







Census Population Size: 26,628,392 Internet Penetration Rate: 67%

Smartphone Penetration Rate: 81%

AGE







### SINGAPO