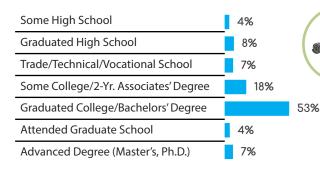

enetration Rate: 60%

AGE







### 

#### **GENDER**



ITALIAN



Census Population Size: 59,685,227 Internet Penetration Rate: 59%

AGE









### THE NETHERLANDS

#### GENDER





Census Population Size: 16,779,575 Internet Penetration Rate: 96%

Smartphone Penetration Rate: 80%

AGE





#### SPAIN **:**

#### **GENDER**



**SPANISH** 



Census Population Size: 46,704,308 Internet Penetration Rate: 67%

Smartphone Penetration Rate: 81%

AGE









#### GENDER



#### ENGLISH



Census Population Size: 75,627,384

Internet Penetration Rate: 57%

Smartphone Penetration Rate: 75%

AGE







### FEATURED PANELS







#### GENDER



#### CHINESE TRADITIONAL SIMPLIFIED



Census Population Size: 1,349,585,838 Internet Penetration Rate: 47%

Smartphone Penetration Rate: 79%

AGE





### 

#### GENDER



#### ENGLISH



Census Population Size: 1,220,800,359 Internet Penetration Rate: 20%

Smartphone Penetration Rate: 33%

AGE





### INDONESIA

#### GENDER







Census Population Size: 251,160,124

Internet Penetration Rate: 95%

Smartphone Penetration Rate: 73%

AGE





### MALAYSIA

#### **GENDER**







Census Population Size: 26,628,392 Internet Penetration Rate: 67%

Smartphone Penetration Rate: 81%

AGE







### SINGAPORE









Census Population Size: 5,460,302 Internet Penetration Rate: 80%

Smartphone Penetration Rate: 91%

AGE







#### **GENDER**



AGE



#### **ENGLISH**



Census Population Size: 22,262,501 Internet Penetration Rate: 94%

Smartphone Penetration Rate: 80%







### NEW ZEALAND

#### GENDER





**ENGLISH** 

Census Population