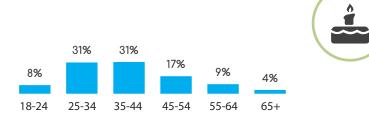

### UNITED STATES

Census Population Size: 316,668,567

Internet Penetration Rate: 87%

Smartphone Penetration Rate: 72%

AGE

#### REGIONS