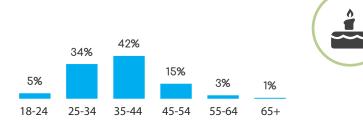

### UNITED STATES

Census Population Size: 316,668,567

Internet Penetration Rate: 87%

Smartphone Penetration Rate: 72%

AGE