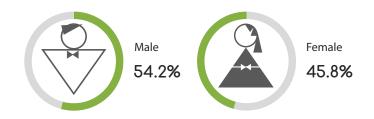

#### **GENDER**

Census Population Size: 116,220,947

Internet Penetration Rate: 49%

AGE

#### **EDUCATION**

Copyright © 2017 Symmetric, A Decision Analyst Company. All Rights Reserved.