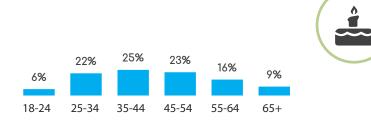

### UNITED STATES

Census Population Size: 316,668,567

Internet Penetration Rate: 87%

Smartphone Penetration Rate: 72%

AGE

#### REGIONS

#### ETNICITY

S

Page 17