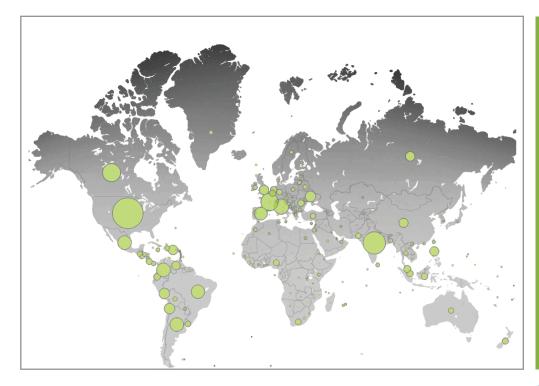

### GLOBAL PANELS

## Sample is available in more than 200 Countries

### 11 Languages

#### Languages supported are:

English, Dutch, French, German, Italian, Japanese, Portuguese, Russian, Spanish, Simplified Chinese, and Traditional Chinese.

### **COUNTRY LIST**

|          | Afghanistan    |
|----------|----------------|
|          | Albania        |
| e        | Algeria        |
|          | American Samoa |
| <b>8</b> | Andorra        |
| ٩        | Angola         |
|          | Anguilla       |
|          | Antigua        |
| •        | Argentina      |
|          | Armenia        |
| *        | Aruba          |
| *        | Australia      |
|          | Austria        |
| o        | Azerbaijan     |
|          | Bahamas        |
|          |                |