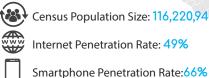

#### **GENDER**

Census Population Size: 116,220,947

Internet Penetration Rate: 49%

AGE

#### **EDUCATION**

Copyright © 2017 Symmetric, A Decision Analyst Company. All Rights Reserved.