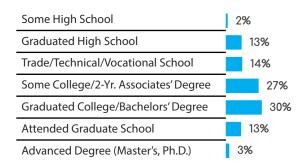

## **GENDER**







Census Population Size: 116,220,947

Internet Penetration Rate: 49%

AGE



#### **EDUCATION**





Copyright © 2017 Symmetric, A Decision Analyst Company. All Rights Reserved.

### PUERTO RICO



#### **GENDER**



**SPANISH ENGLISH** 



Census Population Size: 3,578,056 Internet Penetration Rate: 80 %

Smartphone Penetration Rate: 57%

AGE



#### **EDUCATION**





#### Page 20



### FEATURED PANELS



### Central/South America



#### COSTA RICA









Census Population Size: 4,872,543 Internet Penetration Rate: 60%

Smartphone Penetration Rate: 53%

AGE

**GENDER** 



#### **EDUCATION**





Page 22

### COLOMBIA

#### GENDER







Census Population Size: 45,745,783 Internet Penetration Rate: 62%

Smartphone Penetration Rate: 40%

AGE



#### **EDUCATION**





Copyright  $\ensuremath{\mathbb{C}}$  2017 Symmetric, A Decision Analyst Company. All Rights Reserved.



#### **GENDER**







Census Population Size: 201,009,622 Internet Penetration Rate: 54%

Smartphone Penetration Rate: 62%

AGE







### ARGENTINA

#### GENDER







Census Population Size: 42,610,981 Internet Penetration Rate: 75%

Smartphone Penetration Rate: 67%

AGE







### 



**SPANISH** 



Census Population Size: 3,351,016 Internet Penetration Rate: 65%

Smartphone Penetration Rate: 84%

AGE



#### **EDUCATION**





Page 26

### FEATURED PANELS



### EUROPE

Copyright © 2017 Symmetric, A Decision Analyst Company. All Rights Reserved.



Page 27

### UNITED KINGDOM

#### **GENDER**



#### ENGLISH



Census Population Size: 63,887,988 Internet Penetration Rate: 90%