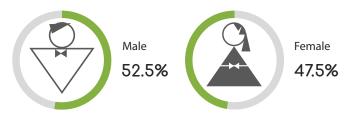

#### **GENDER**

Census Population Size: 116,220,947

Internet Penetration Rate: 49%

AGE