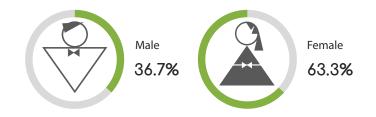

#### **GENDER**

ITALIAN

Census Population Size: 59,685,227 Internet Penetration Rate: 59%

AGE