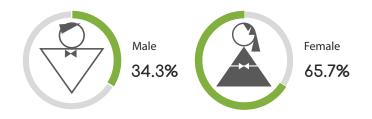

#### **GENDER**

Census Population Size: 116,220,947

Internet Penetration Rate: 49%

AGE