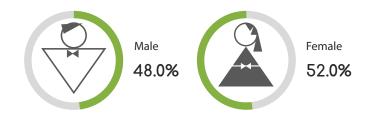

#### **GENDER**

Census Population Size: 116,220,947

Internet Penetration Rate: 49%

AGE

#### **GENDER**

Census Population Size: 201,009,622 Internet Penetration Rate: 54%

Smartphone Penetration Rate: 62%

AGE