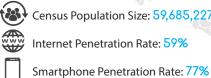

#### **GENDER**

ITALIAN

Census Population Size: 59,685,227 Internet Penetration Rate: 59%

AGE