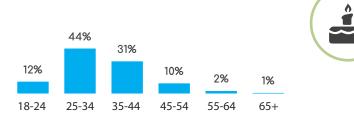

### UNITED STATES

Census Population Size: 316,668,567

Internet Penetration Rate: 87%

Smartphone Penetration Rate: 72%

AGE

#### REGIONS

#### ETNICITY

S

Page 17