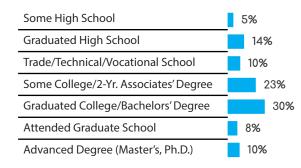

EATURED PANELS



### North America



### UNITED STATES









Census Population Size: 316,668,567

Internet Penetration Rate: 87%

Smartphone Penetration Rate: 72%

AGE







#### REGIONS

#### ETNICITY



S

Page 17

### 



#### FRENCH 20% **ENGLISH 80%**



Census Population Size: 34,568,211 Internet Penetration Rate: 95%

Smartphone Penetration Rate: 73%

AGE



#### **EDUCATION**





Page 18



#### **GENDER**







Census Population Size: 116,220,947

Internet Penetration Rate: 49%

AGE



#### **EDUCATION**





Copyright © 2017 Symmetric, A Decision Analyst Company. All Rights Reserved.

### PUERTO RICO



#### **GENDER**



**SPANISH ENGLISH** 



Census Population Size: 3,578,056 Internet Penetration Rate: 80 %

Smartphone Penetration Rate: 57%

AGE



#### **EDUCATION**





#### Page 20



### FEATURED PANELS



### Central/South America



#### COSTA RICA









Census Population Size: 4,872,543 Internet Penetration Rate: 60%

Smartphone Penetration Rate: 53%

AGE

**GENDER** 



#### **EDUCATION**





Page 22

### COLOMBIA

#### GENDER







Census Population Size: 45,745,783 Internet Penetration Rate: 62%

Smartphone Penetration Rate: 40%

AGE



#### **EDUCATION**





Copyright  $\ensuremath{\mathbb{C}}$  2017 Symmetric, A Decision Analyst Company. All Rights Reserved.



#### **GENDER**







Census Population Size: 201,009,622 Internet Penetration Rate: 54%

Smartphone Penetration Rate: 62%

AGE







### ARGENTINA

#### GENDER







Census Population Size: 42,610,981 Internet Penetration Rate: 75%

Smartphone Penetration Rate: 67%

AGE