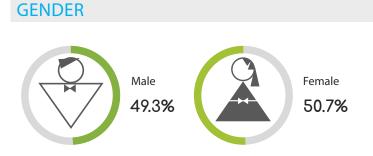

### 

**SPANISH** 

Census Population Size: 3,351,016 Internet Penetration Rate: 65%

Smartphone Penetration Rate: 84%

AGE