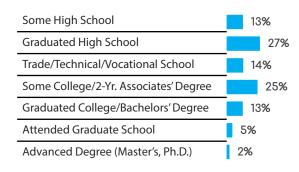

### 

**SPANISH** 

Census Population Size: 3,351,016 Internet Penetration Rate: 65%

Smartphone Penetration Rate: 84%

AGE