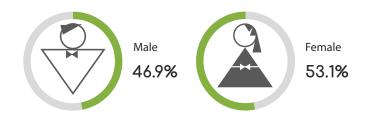

### UNITED STATES

Census Population Size: 316,668,567

Internet Penetration Rate: 87%

Smartphone Penetration Rate: 72%

AGE

#### REGIONS

#### ETNICITY

S

Page 17