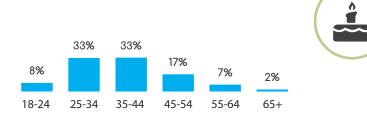

### UNITED STATES

Census Population Size: 316,668,567

Internet Penetration Rate: 87%

Smartphone Penetration Rate: 72%

AGE

#### REGIONS

#### ETNICITY

S

Page 17