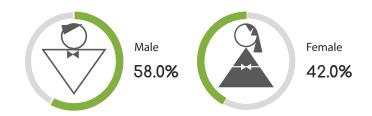

#### **GENDER**

Census Population Size: 116,220,947

Internet Penetration Rate: 49%

AGE

#### **EDUCATION**

Copyright © 2017 Symmetric, A Decision Analyst Company. All Rights Reserved.