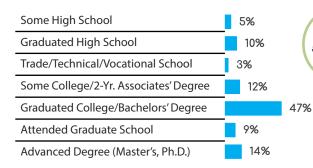

## THE NETHERLANDS

#### GENDER





Census Population Size: 16,779,575 Internet Penetration Rate: 96%

Smartphone Penetration Rate: 80%

AGE





#### SPAIN **:**

#### **GENDER**



**SPANISH** 



Census Population Size: 46,704,308 Internet Penetration Rate: 67%

Smartphone Penetration Rate: 81%

AGE









#### GENDER



#### ENGLISH



Census Population Size: 75,627,384

Internet Penetration Rate: 57%

Smartphone Penetration Rate: 75%

AGE







### FEATURED PANELS







#### GENDER



#### CHINESE TRADITIONAL SIMPLIFIED



Census Population Size: 1,349,585,838 Internet Penetration Rate: 47%

Smartphone Penetration Rate: 79%

AGE





### 

#### GENDER



#### ENGLISH



Census Population Size: 1,220,800,359 Internet Penetration Rate: 20%

Smartphone Penetration Rate: 33%

AGE





### INDONESIA

#### GENDER







Census Population Size: 251,160,124

Internet Penetration Rate: 95%

Smartphone Penetration Rate: 73%

AGE





### MALAYSIA

#### **GENDER**







Census Population Size: 26,628,392 Internet Penetration Rate: 67%

Smartphone Penetration Rate: 81%

AGE







### SINGAPORE









Census Population Size: 5,460,302 Internet Penetration Rate: 80%

Smartphone Penetration Rate: 91%

AGE







#### **GENDER**



AGE



#### **ENGLISH**



Census Population Size: 22,262,501 Internet Penetration Rate: 94%

Smartphone Penetration Rate: 80%







### NEW ZEALAND

#### GENDER





**ENGLISH** 

Census Population Size: 4,365,113

Smartphone Penetration Rate: 76%

AGE



#### **EDUCATION**





Copyright  $\ensuremath{\mathbb{C}}$  2017 Symmetric, A Decision Ana