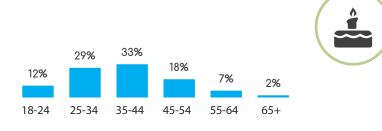

#### **GENDER**

ITALIAN

Census Population Size: 59,685,227 Internet Penetration Rate: 59%

AGE