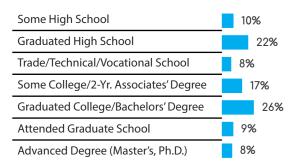

ion Rate: 88%

Smartphone Penetration Rate: 68%

AGE







### BELGIUM

#### GENDER



#### FRENCH DUTCH ENGLISH



Census Population Size: 11,161,642 Internet Penetration Rate: 90%

Smartphone Penetration Rate: 60%

AGE







### 

#### **GENDER**



ITALIAN



Census Population Size: 59,685,227 Internet Penetration Rate: 59%

AGE









### THE NETHERLANDS

#### GENDER





Census Population Size: 16,779,575 Internet Penetration Rate: 96%

Smartphone Penetration Rate: 80%

AGE





#### SPAIN **:**

#### **GENDER**



**SPANISH** 



Census Population Size: 46,704,308 Internet Penetration Rate: 67%

Smartphone Penetration Rate: 81%

AGE









#### GENDER



#### ENGLISH



Census Population Size: 75,627,384

Internet Penetration Rate: 57%

Smartphone Penetration Rate: 75%

AGE







### FEATURED PANELS







#### GENDER



#### CHINESE TRADITIONAL SIMPLIFIED



Census Population Size: 1,349,585,838 Internet Penetration Rate: 47%

Smartphone Penetration Rate: 79%

AGE





### 

#### GENDER



#### ENGLISH



Census Population Size: 1,220,800,359 Internet Penetration Rate: 20%

Smartphone Penetration Rate: 33%

AGE





### INDONESIA

#### GENDER







Census Population Size: 251,160,124

Internet Penetration Rate: 95%

Smartphone Penetration Rate: 73%

AGE





### MALAYSIA

#### **GENDER**







Census Population Size: 26,628,392 Internet Penetration Rate: 67%

Smartphone Penetration Rate: 81%

AGE







### SINGAPORE









Census Population Size: 5,460,302 Internet Penetration Rate: 80%

Smartphone Penetration Rate: 91%

AGE







#### **GENDER**



AGE