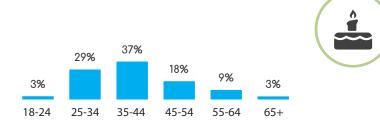

### UNITED STATES

Census Population Size: 316,668,567

Internet Penetration Rate: 87%

Smartphone Penetration Rate: 72%

AGE

#### REGIONS

#### ETNICITY

S

Page 17