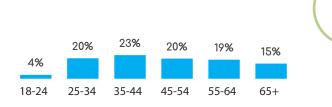

### UNITED STATES

Census Population Size: 316,668,567

Internet Penetration Rate: 87%

Smartphone Penetration Rate: 72%

AGE