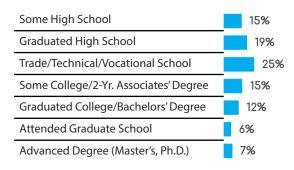

Smartphone Penetration Rate: 62%

AGE







### ARGENTINA

#### GENDER







Census Population Size: 42,610,981 Internet Penetration Rate: 75%

Smartphone Penetration Rate: 67%

AGE







### 



**SPANISH** 



Census Population Size: 3,351,016 Internet Penetration Rate: 65%

Smartphone Penetration Rate: 84%

AGE



#### **EDUCATION**





Page 26

### FEATURED PANELS



### EUROPE

Copyright © 2017 Symmetric, A Decision Analyst Company. All Rights Reserved.



Page 27

### UNITED KINGDOM

#### **GENDER**



#### ENGLISH



Census Population Size: 63,887,988 Internet Penetration Rate: 90%

Smartphone Penetration Rate: 74%

AGE









### FRANCE





### FRENCH



Census Population Size: 65,633,194 Internet Penetration Rate: 83%

Smartphone Penetration Rate: 64%

#### **EDUCATION**





Copyright © 2017 Symmetric, A Decision Analyst Company. All Rights Reserved.

### GERMANY





GERMAN



Census Population Size: 82,020,578 Internet Penetration Rate: 88%

Smartphone Penetration Rate: 68%

AGE







### BELGIUM

#### GENDER



#### FRENCH DUTCH ENGLISH



Census Population Size: 11,161,642 Internet Penetration Rate: 90%

Smartphone Penetration Rate: 60%

AGE







### 

#### **GENDER**



ITALIAN



Census Population Size: 59,685,227 Internet Penetration Rate: 59%

AGE









### THE NETHERLANDS

#### GENDER





Census Population Size: 16,779,575 Internet Penetration Rate: 96%

Smartphone Penetration Rate: 80%

AGE





#### SPAIN **:**

#### **GENDER**



**SPANISH** 



Census Population Size: 46,704,308 Internet Penetration Rate: 67%

Smartphone Penetration Rat