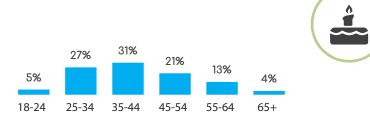

### 

**SPANISH** 

Census Population Size: 3,351,016 Internet Penetration Rate: 65%

Smartphone Penetration Rate: 84%

AGE