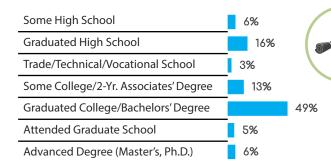

#### SPAIN **:**

#### **GENDER**



**SPANISH** 



Census Population Size: 46,704,308 Internet Penetration Rate: 67%

Smartphone Penetration Rate: 81%

AGE









#### GENDER



#### ENGLISH



Census Population Size: 75,627,384

Internet Penetration Rate: 57%

Smartphone Penetration Rate: 75%

AGE







### FEATURED PANELS







#### GENDER



#### CHINESE TRADITIONAL SIMPLIFIED



Census Population Size: 1,349,585,838 Internet Penetration Rate: 47%

Smartphone Penetration Rate: 79%

AGE





### 

#### GENDER



#### ENGLISH



Census Population Size: 1,220,800,359 Internet Penetration Rate: 20%

Smartphone Penetration Rate: 33%

AGE





### INDONESIA

#### GENDER







Census Population Size: 251,160,124

Internet Penetration Rate: 95%

Smartphone Penetration Rate: 73%

AGE





### MALAYSIA

#### **GENDER**







Census Population Size: 26,628,392 Internet Penetration Rate: 67%

Smartphone Penetration Rate: 81%

AGE







### SINGAPORE









Census Population Size: 5,460,302 Internet Penetration Rate: 80%

Smartphone Penetration Rate: 91%

AGE







#### **GENDER**



AGE



#### **ENGLISH**



Census Population Size: 22,262,501 Internet Penetration Rate: 94%

Smartphone Penetration Rate: 80%







### NEW ZEALAND

#### GENDER





**ENGLISH** 

Census Population Size: 4,365,113

Smartphone Penetration Rate: 76%

AGE



#### **EDUCATION**





Copyright  $\ensuremath{\mathbb{C}}$  2017 Symmetric, A Decision Analyst Company. All Rights Reserved.

# We Are EXPERTS



#### www.symmetricsampling.com

For more information or to get a quote:

1-817-649-5243 in