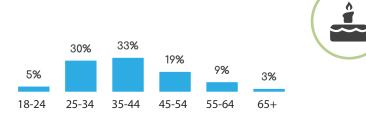

### UNITED STATES

Census Population Size: 316,668,567

Internet Penetration Rate: 87%

Smartphone Penetration Rate: 72%

AGE