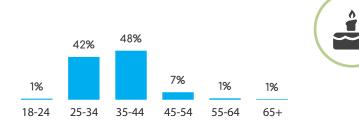

### UNITED STATES

Census Population Size: 316,668,567

Internet Penetration Rate: 87%

Smartphone Penetration Rate: 72%

AGE