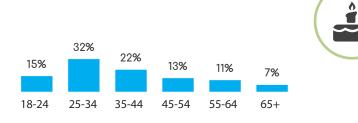

### UNITED STATES

Census Population Size: 316,668,567

Internet Penetration Rate: 87%

Smartphone Penetration Rate: 72%

AGE