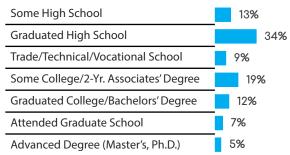

#### **GENDER**

ITALIAN

Census Population Size: 59,685,227 Internet Penetration Rate: 59%

AGE