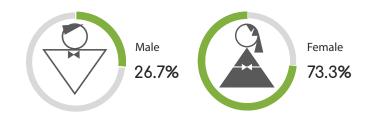

### UNITED STATES

Census Population Size: 316,668,567

Internet Penetration Rate: 87%

Smartphone Penetration Rate: 72%

AGE

#### **GENDER**

Census Population Size: 116,220,947

Internet Penetration Rate: 49%

AGE