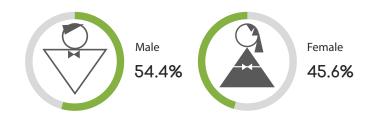

#### **GENDER**

Census Population Size: 116,220,947

Internet Penetration Rate: 49%

AGE