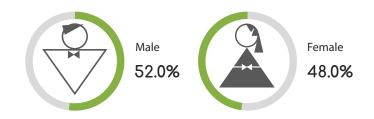

#### **GENDER**

Census Population Size: 116,220,947

Internet Penetration Rate: 49%

AGE