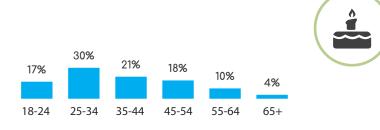

### UNITED STATES

Census Population Size: 316,668,567

Internet Penetration Rate: 87%

Smartphone Penetration Rate: 72%

AGE