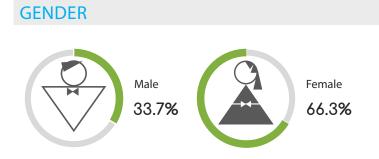

### UNITED STATES

Census Population Size: 316,668,567

Internet Penetration Rate: 87%

Smartphone Penetration Rate: 72%

AGE

#### **GENDER**

Census Population Size: 116,220,947

Internet Penetration Rate: 49%

AGE