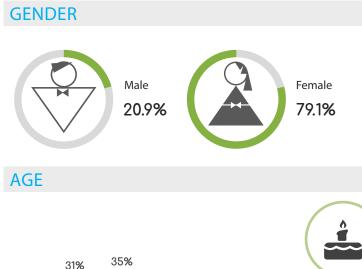

#### **GENDER**

Census Population Size: 116,220,947

Internet Penetration Rate: 49%

AGE