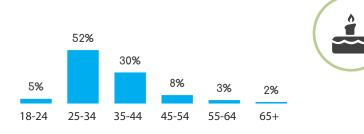

### UNITED STATES

Census Population Size: 316,668,567

Internet Penetration Rate: 87%

Smartphone Penetration Rate: 72%

AGE