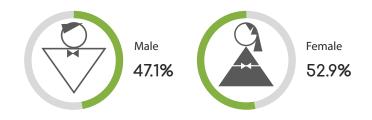

#### **GENDER**

Census Population Size: 116,220,947

Internet Penetration Rate: 49%

AGE