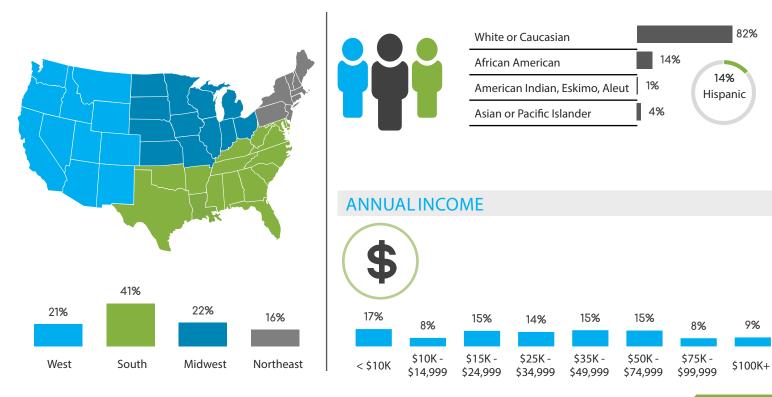

### UNITED STATES

Census Population Size: 316,668,567

Internet Penetration Rate: 87%

Smartphone Penetration Rate: 72%

AGE

#### REGIONS

#### ETNICITY

S

Page 17