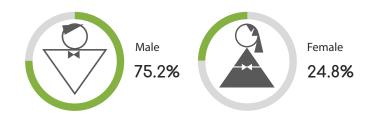

#### **GENDER**

Census Population Size: 116,220,947

Internet Penetration Rate: 49%

AGE