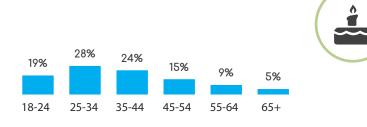

### UNITED STATES

Census Population Size: 316,668,567

Internet Penetration Rate: 87%

Smartphone Penetration Rate: 72%

AGE

#### FRENCH 20% **ENGLISH 80%**

Census Population Size: 34,568,211 Internet Penetration Rate: 95%

Smartphone Penetration Rate: 73%

AGE

#### **GENDER**

Census Population Size: 116,220,947

Internet Penetration Rate: 49%

AGE

#### **GENDER**

**SPANISH ENGLISH** 

Census Population Size: 3,578,056 Internet Penetration Rate: 80 %

Smartphone Penetration Rate: 57%

AGE

#### COSTA RICA

Census Population Size: 4,872,543 Internet Penetration Rate: 60%

Smartphone Penetration Rate: 53%

AGE

**GENDER** 

#### GENDER

Census Population Size: 45,745,783 Internet Penetration Rate: 62%

Smartphone Penetration Rate: 40%

AGE

#### **GENDER**

Census Population Size: 201,009,622 Internet Penetration Rate: 54%

Smartphone Penetration Rate: 62%

AGE

#### GENDER

Census Population Size: 42,610,981 Internet Penetration Rate: 75%

Smartphone Penetration Rate: 67%

AGE

### 

**SPANISH** 

Census Population Size: 3,351,016 Internet Penetration Rate: 65%

Smartphone Penetration Rate: 84%

AGE

#### ENGLISH

Census Population Size: 63,887,988 Internet Penetration Rate: 90%

Smartphone Penetration Rate: 74%

AGE

### FRENCH

Census Population Size: 65,633,194 Internet Penetration Rate: 83%

Smartphone Penetration Rate: 64%

### GERMANY

GERMAN

Census Population Size: 82,020,578 Internet Penetration Rate: 88%

Smartphone Penetration Rate: 68%

AGE

#### FRENCH DUTCH ENGLISH

Census Population Size: 11,161,642 Internet Penetration Rate: 90%

Smartphone Penetration Rate: 60%

AGE

#### **GENDER**

ITALIAN

Census Population Size: 59,685,227 Internet Penetration Rate: 59%

AGE

#### GENDER

Census Population Size: 16,779,575 Internet Penetration Rate: 96%

Smartphone Penetration Rate: 80%

AGE

#### **GENDER**

**SPANISH** 

Census Population Size: 46,704,308 Internet Penetration Rate: 67%

Smartphone Penetration Rate: 81%

AGE

#### ENGLISH

Census Population Size: 75,627,384

Internet Penetration Rate: 57%

Smartphone Penetration Rate: 75%

AGE

#### CHINESE TRADITIONAL SIMPLIFIED

Census Population Size: 1,349,585,838 Internet Penetration Rate: 47%

Smartphone Penetration Rate: 79%

AGE

#### ENGLISH

Census Population Size: 1,220,800,359 Internet Penetration Rate: 20%

Smartphone Penetration Rate: 33%

AGE

#### GENDER

Census Population Size: 251,160,124

Internet Penetration Rate: 95%

Smartphone Penetration Rate: 73%

AGE

#### **GENDER**

Census Population Size: 26,628,392 Internet Penetration Rate: 67%

Smartphone Penetration Rate: 81%

AGE

### SINGAPORE

Census Population Size: 5,460,302 Internet Penetration Rate: 80%

Smartphone Penetration Rate: 91%

AGE

#### **ENGLISH**

Census Population Size: 22,262,501 Internet Penetration Rate: 94%

Smartphone Penetration Rate: 80%

#### GENDER

**ENGLISH** 

Census Population Size: 4,365,113

Smartphone Penetration Rate: 76%

AGE