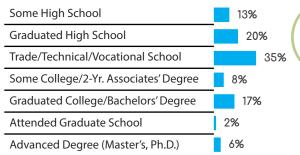

ensus Population Size: 3,351,016 Internet Penetration Rate: 65%

Smartphone Penetration Rate: 84%

AGE



#### **EDUCATION**





Page 26

### FEATURED PANELS



### EUROPE

Copyright © 2017 Symmetric, A Decision Analyst Company. All Rights Reserved.



Page 27

### UNITED KINGDOM

#### **GENDER**



#### ENGLISH



Census Population Size: 63,887,988 Internet Penetration Rate: 90%

Smartphone Penetration Rate: 74%

AGE









### FRANCE





### FRENCH



Census Population Size: 65,633,194 Internet Penetration Rate: 83%

Smartphone Penetration Rate: 64%

#### **EDUCATION**





Copyright © 2017 Symmetric, A Decision Analyst Company. All Rights Reserved.

### GERMANY





GERMAN



Census Population Size: 82,020,578 Internet Penetration Rate: 88%

Smartphone Penetration Rate: 68%

AGE







### BELGIUM

#### GENDER



#### FRENCH DUTCH ENGLISH



Census Population Size: 11,161,642 Internet Penetration Rate: 90%

Smartphone Penetration Rate: 60%

AGE







### 

#### **GENDER**



ITALIAN



Census Population Size: 59,685,227 Internet Penetration Rate: 59%

AGE









### THE NETHERLANDS

#### GENDER





Census Population Size: 16,779,575 Internet Penetration Rate: 96%

Smartphone Penetration Rate: 80%

AGE





#### SPAIN **:**

#### **GENDER**



**SPANISH** 



Census Population Size: 46,704,308 Internet Penetration Rate: 67%

Smartphone Penetration Rate: 81%

AGE









#### GENDER



#### ENGLISH



Census Population Size: 75,627,384

Internet Penetration Rate: 57%

Smartphone Penetration Rate: 75%

AGE







### FEATURED PANELS







#### GENDER



#### CHINE