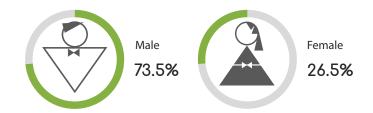

#### **GENDER**

Census Population Size: 116,220,947

Internet Penetration Rate: 49%

AGE