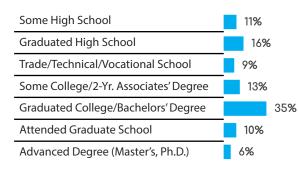

etration Rate: 75%

AGE







### FEATURED PANELS







#### GENDER



#### CHINESE TRADITIONAL SIMPLIFIED



Census Population Size: 1,349,585,838 Internet Penetration Rate: 47%

Smartphone Penetration Rate: 79%

AGE





### 

#### GENDER



#### ENGLISH



Census Population Size: 1,220,800,359 Internet Penetration Rate: 20%

Smartphone Penetration Rate: 33%

AGE





### INDONESIA

#### GENDER







Census Population Size: 251,160,124

Internet Penetration Rate: 95%

Smartphone Penetration Rate: 73%

AGE





### MALAYSIA

#### **GENDER**







Census Population Size: 26,628,392 Internet Penetration Rate: 67%

Smartphone Penetration Rate: 81%

AGE







### SINGAPORE









Census Population Size: 5,460,302 Internet Penetration Rate: 80%

Smartphone Penetration Rate: 91%

AGE







#### **GENDER**



AGE



#### **ENGLISH**



Census Population Size: 22,262,501 Internet Penetration Rate: 94%

Smartphone Penetration Rate: 80%







### NEW ZEALAND

#### GENDER





**ENGLISH** 

Census Population Size: 4,365,113

Smartphone Penetration Rate: 76%

AGE



#### **EDUCATION**





Copyright  $\ensuremath{\mathbb{C}}$  2017 Symmetric, A Decision Analyst Company. All Rights Reserved.

# We Are EXPERTS



#### www.symmetricsampling.com

For more information or to get a quote:

1-817-649-5243 info@symmetricsampling.com