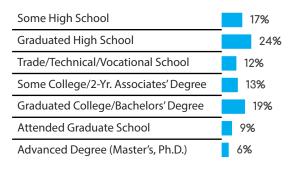

nternet Penetration Rate: 47%

Smartphone Penetration Rate: 79%

AGE





### 

#### GENDER



#### ENGLISH



Census Population Size: 1,220,800,359 Internet Penetration Rate: 20%

Smartphone Penetration Rate: 33%

AGE





### INDONESIA

#### GENDER







Census Population Size: 251,160,124

Internet Penetration Rate: 95%

Smartphone Penetration Rate: 73%

AGE





### MALAYSIA

#### **GENDER**







Census Population Size: 26,628,392 Internet Penetration Rate: 67%

Smartphone Penetration Rate: 81%

AGE







### SINGAPORE









Census Population Size: 5,460,302 Internet Penetration Rate: 80%

Smartphone Penetration Rate: 91%

AGE







#### **GENDER**



AGE



#### **ENGLISH**



Census Population Size: 22,262,501 Internet Penetration Rate: 94%

Smartphone Penetration Rate: 80%







### NEW ZEALAND

#### GENDER





**ENGLISH** 

Census Population Size: 4,365,113

Smartphone Penetration Rate: 76%

AGE



#### **EDUCATION**





Copyright  $\ensuremath{\mathbb{C}}$  2017 Symmetric, A Decision Analyst Company. All Rights Reserved.

# We Are EXPERTS



#### www.symmetricsampling.com

For more information or to get a quote:

1-817-649-5243 info@symmetricsampling.com