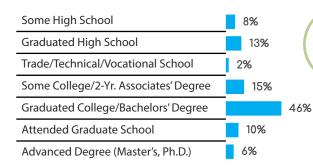

e: 81%

AGE









#### GENDER



#### ENGLISH



Census Population Size: 75,627,384

Internet Penetration Rate: 57%

Smartphone Penetration Rate: 75%

AGE







### FEATURED PANELS







#### GENDER



#### CHINESE TRADITIONAL SIMPLIFIED



Census Population Size: 1,349,585,838 Internet Penetration Rate: 47%

Smartphone Penetration Rate: 79%

AGE





### 

#### GENDER



#### ENGLISH



Census Population Size: 1,220,800,359 Internet Penetration Rate: 20%

Smartphone Penetration Rate: 33%

AGE





### INDONESIA

#### GENDER







Census Population Size: 251,160,124

Internet Penetration Rate: 95%

Smartphone Penetration Rate: 73%

AGE





### MALAYSIA

#### **GENDER**







Census Population Size: 26,628,392 Internet Penetration Rate: 67%

Smartphone Penetration Rate: 81%

AGE







### SINGAPORE









Census Population Size: 5,460,302 Internet Penetration Rate: 80%

Smartphone Penetration Rate: 91%

AGE







#### **GENDER**



AGE



#### **ENGLISH**



Census Population Size: 22,262,501 Internet Penetration Rate: 94%

Smartphone Penetration Rate: 80%







### NEW ZEALAND

#### GENDER





**ENGLISH** 

Census Population Size: 4,365,113

Smartphone Penetration Rate: 76%

AGE



#### **EDUCATION**





Copyright  $\ensuremath{\mathbb{C}}$  2017 Symmetric, A Decision Analyst Company. All Rights Reserved.

# We Are EXPERTS



#### www.symmetricsampling.com

For more information or to get a quote:

1-817-649-5243 info@symmetricsampling.com