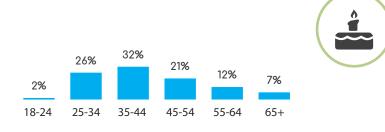

### UNITED STATES

Census Population Size: 316,668,567

Internet Penetration Rate: 87%

Smartphone Penetration Rate: 72%

AGE

#### FRENCH 20% **ENGLISH 80%**

Census Population Size: 34,568,211 Internet Penetration Rate: 95%

Smartphone Penetration Rate: 73%

AGE

#### **GENDER**

Census Population Size: 116,220,947

Internet Penetration Rate: 49%

AGE

#### **GENDER**

**SPANISH ENGLISH** 

Census Population Size: 3,578,056 Internet Penetration Rate: 80 %

Smartphone Penetration Rate: 57%

AGE

#### COSTA RICA

Census Population Size: 4,872,543 Internet Penetration Rate: 60%

Smartphone Penetration Rate: 53%

AGE

**GENDER** 

#### GENDER

Census Population Size: 45,745,783 Internet Penetration Rate: 62%

Smartphone Penetration Rate: 40%

AGE

#### **GENDER**

Census Population Size: 201,009,622 Internet Penetration Rate: 54%

Smartphone Penetration Rate: 62%

AGE

#### GENDER

Census Population Size: 42,610,981 Internet Penetration Rate: 75%

Smartphone Penetration Rate: 67%

AGE

### 

**SPANISH** 

Census Population Size: 3,351,016 Internet Penetration Rate: 65%

Smartphone Penetration Rate: 84%

AGE

#### ENGLISH

Census Population Size: 63,887,988 Internet Penetration Rate: 90%

Smartphone Penetration Rate: 74%

AGE

### FRENCH

Census Population Size: 65,633,194 Internet Penetration Rate: 83%

Smartphone Penetration Rate: 64%

### GERMANY

GERMAN

Census Population Size: 82,020,578 Internet Penetration Rate: 88%

Smartphone Penetration Rate: 68%

AGE

#### FRENCH DUTCH ENGLISH

Census Population Size: 11,161,642 Internet Penetration Rate: 90%

Smartphone Penetration Rate: 60%

AGE

#### **GENDER**

ITALIAN

Census Population Size: 59,685,227 Internet Penetration Rate: 59%

AGE

#### GENDER

Census Population Size: 16,779,575 Internet Penetration Rate: 96%

Smartphone Penetration Rate: 80%

AGE

#### **GENDER**

**SPANISH** 

Census Population Size: 46,704,308 Internet Penetration Rate: 67%

Smartphone Penetration Rate: 81%

AGE

#### ENGLISH

Census Population Size: 75,627,384

Internet Penetration Rate: 57%

Smartphone Penetration Rate: 75%

AGE

#### CHINESE TRADITIONAL SIMPLIFIED

Census Population Size: 1,349,585,838 Internet Penetration Rate: 47%

Smartphone Penetration Rate: 79%

AGE

#### ENGLISH

Census Population Size: 1,220,800,359 Internet Penetration Rate: 20%

Smartphone Penetration Rate: 33%

AGE

#### GENDER

Census Population Size: 251,160,124

Internet Penetration Rate: 95%

Smartphone Penetration Rate: 73%

AGE

#### **GENDER**

Census Population Size: 26,628,392 Internet Penetration Rate: 67%

Smartphone Penetration Rate: 81%

AGE

### SINGAPORE

Census Population Size: 5,460,302 Internet Penetration Rate: 80%

Smartphone Penetration Rate: 91%

AGE

#### **ENGLISH**

Census Population Size: 22,262,501 Internet Penetration Rate: 94%

Smartphone Penetration Rate: 80%

#### GENDER

**ENGLISH** 

Census Population Size: 4,365,113

Smartphone Penetration Rate: 76%

AGE