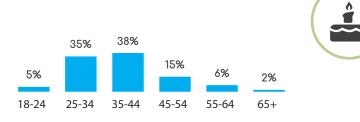

#### FRENCH 20% **ENGLISH 80%**

Census Population Size: 34,568,211 Internet Penetration Rate: 95%

Smartphone Penetration Rate: 73%

AGE