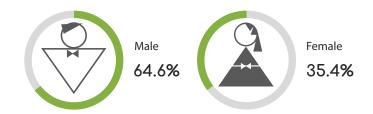

#### **GENDER**

Census Population Size: 116,220,947

Internet Penetration Rate: 49%

AGE

#### **GENDER**

Census Population Size: 201,009,622 Internet Penetration Rate: 54%

Smartphone Penetration Rate: 62%

AGE