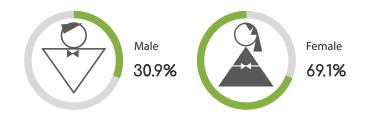

#### **GENDER**

Census Population Size: 116,220,947

Internet Penetration Rate: 49%

AGE