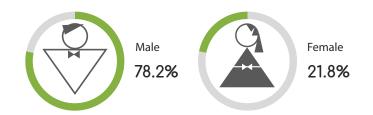

#### **GENDER**

Census Population Size: 116,220,947

Internet Penetration Rate: 49%

AGE