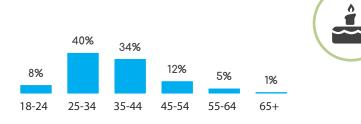

### UNITED STATES

Census Population Size: 316,668,567

Internet Penetration Rate: 87%

Smartphone Penetration Rate: 72%

AGE