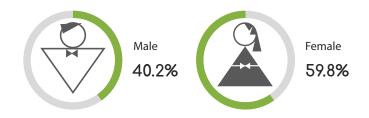

#### **GENDER**

Census Population Size: 116,220,947

Internet Penetration Rate: 49%

AGE

#### **GENDER**

**SPANISH ENGLISH** 

Census Population Size: 3,578,056 Internet Penetration Rate: 80 %

Smartphone Penetration Rate: 57%

AGE

#### GENDER

Census Population Size: 45,745,783 Internet Penetration Rate: 62%

Smartphone Penetration Rate: 40%

AGE

#### **GENDER**

Census Population Size: 201,009,622 Internet Penetration Rate: 54%

Smartphone Penetration Rate: 62%

AGE

#### GENDER

Census Population Size: 42,610,981 Internet Penetration Rate: 75%

Smartphone Penetration Rate: 67%

AGE

#### **GENDER**

#### GENDER

#### **GENDER**

**SPANISH** 

Census Population Size: 46,704,308 Internet Penetration Rate: 67%

Smartphone Penetration Rate: 81%

AGE

#### GENDER

Census Population Size: 251,160,124

Internet Penetration Rate: 95%

Smartphone Penetration Rate: 73%

AGE

#### **GENDER**

Census Population Size: 26,628,392 Internet Penetration Rate: 67%

Smartphone Penetration Rate: 81%

AGE

#### **GENDER**

AGE

#### GENDER

**ENGLISH** 

Census Population Size: 4,365,113

Smartphone Penetration Rate: 76%

AGE