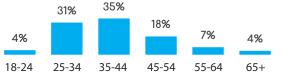

### UNITED STATES

Census Population Size: 316,668,567

Internet Penetration Rate: 87%

Smartphone Penetration Rate: 72%

AGE