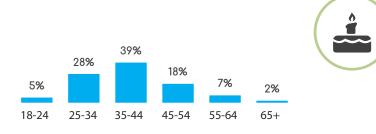

### UNITED STATES

Census Population Size: 316,668,567

Internet Penetration Rate: 87%

Smartphone Penetration Rate: 72%

AGE

#### REGIONS