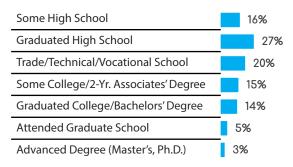

OPE

Copyright © 2017 Symmetric, A Decision Analyst Company. All Rights Reserved.



Page 27

### UNITED KINGDOM

#### **GENDER**



#### ENGLISH



Census Population Size: 63,887,988 Internet Penetration Rate: 90%

Smartphone Penetration Rate: 74%

AGE









### FRANCE





### FRENCH



Census Population Size: 65,633,194 Internet Penetration Rate: 83%

Smartphone Penetration Rate: 64%

#### **EDUCATION**





Copyright © 2017 Symmetric, A Decision Analyst Company. All Rights Reserved.

### GERMANY





GERMAN



Census Population Size: 82,020,578 Internet Penetration Rate: 88%

Smartphone Penetration Rate: 68%

AGE







### BELGIUM

#### GENDER



#### FRENCH DUTCH ENGLISH



Census Population Size: 11,161,642 Internet Penetration Rate: 90%

Smartphone Penetration Rate: 60%

AGE







### 

#### **GENDER**



ITALIAN



Census Population Size: 59,685,227 Internet Penetration Rate: 59%

AGE









### THE NETHERLANDS

#### GENDER





Census Population Size: 16,779,575 Internet Penetration Rate: 96%

Smartphone Penetration Rate: 80%

AGE





#### SPAIN **:**

#### **GENDER**



**SPANISH** 



Census Population Size: 46,704,308 Internet Penetration Rate: 67%

Smartphone Penetration Rate: 81%

AGE









#### GENDER



#### ENGLISH



Census Population Size: 75,627,384

Internet Penetration Rate: 57%

Smartphone Penetration Rate: 75%

AGE







### FEATURED PANELS







#### GENDER



#### CHINESE TRADITIONAL SIMPLIFIED



Census Population Size: 1,349,585,838 Internet Penetration Rate: 47%

Smartphone Penetration Rate: 79%

AGE





### 

#### GENDER



#### E