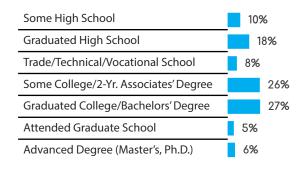

RENCH 20% **ENGLISH 80%**



Census Population Size: 34,568,211 Internet Penetration Rate: 95%

Smartphone Penetration Rate: 73%

AGE



#### **EDUCATION**





Page 18



#### **GENDER**







Census Population Size: 116,220,947

Internet Penetration Rate: 49%

AGE



#### **EDUCATION**





Copyright © 2017 Symmetric, A Decision Analyst Company. All Rights Reserved.

### PUERTO RICO



#### **GENDER**



**SPANISH ENGLISH** 



Census Population Size: 3,578,056 Internet Penetration Rate: 80 %

Smartphone Penetration Rate: 57%

AGE



#### **EDUCATION**





#### Page 20



### FEATURED PANELS



### Central/South America



#### COSTA RICA









Census Population Size: 4,872,543 Internet Penetration Rate: 60%

Smartphone Penetration Rate: 53%

AGE

**GENDER** 



#### **EDUCATION**





Page 22

### COLOMBIA

#### GENDER







Census Population Size: 45,745,783 Internet Penetration Rate: 62%

Smartphone Penetration Rate: 40%

AGE



#### **EDUCATION**





Copyright  $\ensuremath{\mathbb{C}}$  2017 Symmetric, A Decision Analyst Company. All Rights Reserved.



#### **GENDER**







Census Population Size: 201,009,622 Internet Penetration Rate: 54%

Smartphone Penetration Rate: 62%

AGE







### ARGENTINA

#### GENDER







Census Population Size: 42,610,981 Internet Penetration Rate: 75%

Smartphone Penetration Rate: 67%

AGE







### 



**SPANISH** 



Census Population Size: 3,351,016 Internet Penetration Rate: 65%

Smartphone Penetration Rate: 84%

AGE



#### **EDUCATION**





Page 26

### FEATURED PANELS



### EUROPE

Copyright © 2017 Symmetric, A Decis