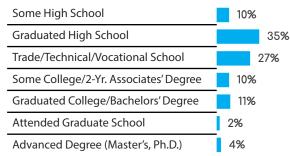

FRANCE





### FRENCH



Census Population Size: 65,633,194 Internet Penetration Rate: 83%

Smartphone Penetration Rate: 64%

#### **EDUCATION**





Copyright © 2017 Symmetric, A Decision Analyst Company. All Rights Reserved.

### GERMANY





GERMAN



Census Population Size: 82,020,578 Internet Penetration Rate: 88%

Smartphone Penetration Rate: 68%

AGE







### BELGIUM

#### GENDER



#### FRENCH DUTCH ENGLISH



Census Population Size: 11,161,642 Internet Penetration Rate: 90%

Smartphone Penetration Rate: 60%

AGE







### 

#### **GENDER**



ITALIAN



Census Population Size: 59,685,227 Internet Penetration Rate: 59%

AGE









### THE NETHERLANDS

#### GENDER





Census Population Size: 16,779,575 Internet Penetration Rate: 96%

Smartphone Penetration Rate: 80%

AGE





#### SPAIN **:**

#### **GENDER**



**SPANISH** 



Census Population Size: 46,704,308 Internet Penetration Rate: 67%

Smartphone Penetration Rate: 81%

AGE









#### GENDER



#### ENGLISH



Census Population Size: 75,627,384

Internet Penetration Rate: 57%

Smartphone Penetration Rate: 75%

AGE







### FEATURED PANELS







#### GENDER



#### CHINESE TRADITIONAL SIMPLIFIED



Census Population Size: 1,349,585,838 Internet Penetration Rate: 47%

Smartphone Penetration Rate: 79%

AGE





### 

#### GENDER



#### ENGLISH



Census Population Size: 1,220,800,359 Internet Penetration Rate: 20%

Smartphone Penetration Rate: 33%

AGE





### INDONESIA

#### GENDER







Census Population Size: 251,160,124

Internet Penetration Rate: 95%

Smartphone Penetration Rate: 73%

AGE