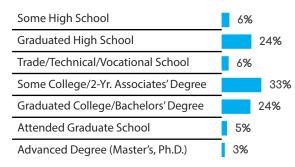

### UNITED STATES

Census Population Size: 316,668,567

Internet Penetration Rate: 87%

Smartphone Penetration Rate: 72%

AGE

#### REGIONS

#### ETNICITY

S

Page 17

#### **EDUCATION**

Page 18