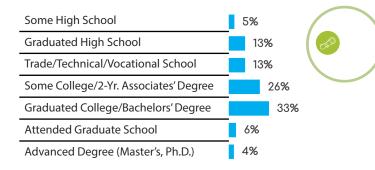

| 14%                 | 15%                 | 15%                 | 8%                  | 9%      |
|---------|---------------------|---------------------|---------------------|---------------------|---------------------|---------------------|---------|
| < \$10K | \$10K -<br>\$14,999 | \$15K -<br>\$24,999 | \$25K -<br>\$34,999 | \$35K -<br>\$49,999 | \$50K -<br>\$74,999 | \$75K -<br>\$99,999 | \$100K+ |

# \* CANADA

## **GENDER**





Female 66.3%

## FRENCH 20% **ENGLISH 80%**

Census Population Size: 34,568,211



Internet Penetration Rate: 95%



Smartphone Penetration Rate: 73%

### **AGE**









## **GENDER**





Female 42.0%

4444

## SPANISH

Census Population Size: 116,220,947



Internet Penetration Rate: 49%



Smartphone Penetration Rate:66%

### **AGE**







## PUERTO RICO



## **GENDER**



## **SPANISH ENGLISH**



Census Population Size: 3,578,056



Internet Penetration Rate: 80 %



Smartphone Penetration Rate: 57%

### **AGE**







## FEATURED PANELS



# Central/South America



# Н

## **GENDER**





Female 48.7%

4444

## SPANISH SPANISH



Census Population Size: 4,872,543



Internet Penetration Rate: 60%



Smartphone Penetration Rate: 53%

### **AGE**









## COLOMBIA

## **GENDER**



Male 52.0%



Female 48.0%

4444

## **SPANISH**

Census Population Size: 45,745,783



Internet Penetration Rate: 62%



Smartphone Penetration Rate: 40%

### **AGE**







## **GENDER**





Female 45.6%

4444

## (Ab)

## **PORTUGUESE**

Census Population Size: 201,009,622



Internet Penetration Rate: 54%



Smartphone Penetration R