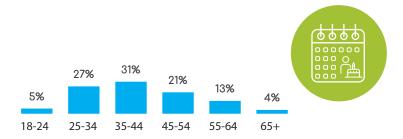

.7%

4444

## SPANISH SPANISH



Census Population Size: 4,872,543



Internet Penetration Rate: 60%



Smartphone Penetration Rate: 53%

### **AGE**









## COLOMBIA

## **GENDER**



Male 52.0%



Female 48.0%

4444

## **SPANISH**

Census Population Size: 45,745,783



Internet Penetration Rate: 62%



Smartphone Penetration Rate: 40%

### **AGE**







## **GENDER**





Female 45.6%

4444

## (Ab)

## **PORTUGUESE**

Census Population Size: 201,009,622



Internet Penetration Rate: 54%



Smartphone Penetration Rate: 62%

### **AGE**







## ARGENTINA

## **GENDER**



# SPANISH



## **AGE**



## **EDUCATION**



. Symmetric



## **GENDER**



# SPANISH





Census Population Size: 3,351,016



Internet Penetration Rate: 65%



Smartphone Penetration Rate: 84%

### **AGE**







## FEATURED PANELS



# EUROPE

# UNITED KINGDOM

## **GENDER**





Female 59.8%

هم ووه

# Að

## **ENGLISH**

Census Population Size: 63,887,988



Internet Penetration Rate: 90%



Smartphone Penetration Rate: 74%

### **AGE**







# FRANCE

## **GENDER**





Female 79.1%

4444

000000

## **FRENCH**



Census Population Size: 65,633,194



Internet Penetration Rate: 83%



Smartphone Penetration Rate: 64%

### **AGE**





# **GERMANY**

## **GENDER**





Female 53.1%

## **GERMAN**

Census Population Size: 82,020,578



Internet Penetration Rate: 88%



Smartphone Penetration Rate: 68%

### **AGE**









## **BELGIUM**

## **GENDER**



Male **41.2%** 



Female 58.8%

## FRENCH DUTCH ENGLISH

Census Population Size: 11,161,642



Internet Penetration Rate: 90%



Smartp