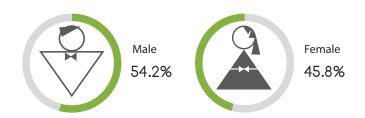

## **GENDER**

Census Population Size: 316,668,567

Internet Penetration Rate: 87%

Smartphone Penetration Rate: 72%