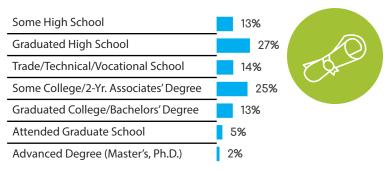

%

4444

## SPANISH SPANISH



Census Population Size: 4,872,543



Internet Penetration Rate: 60%



Smartphone Penetration Rate: 53%

### **AGE**









## COLOMBIA

## **GENDER**



Male 52.0%



Female 48.0%

4444

## **SPANISH**

Census Population Size: 45,745,783



Internet Penetration Rate: 62%



Smartphone Penetration Rate: 40%

### **AGE**







## **GENDER**





Female 45.6%

4444

## (Ab)

## **PORTUGUESE**

Census Population Size: 201,009,622



Internet Penetration Rate: 54%



Smartphone Penetration Rate: 62%

### **AGE**







## ARGENTINA

## **GENDER**



# SPANISH



## **AGE**



## **EDUCATION**



. Symmetric



## **GENDER**



# SPANISH





Census Population Size: 3,351,016



Internet Penetration Rate: 65%



Smartphone Penetration Rate: 84%

### **AGE**







## FEATURED PANELS



# EUROPE

# UNITED KINGDOM

## **GENDER**





Female 59.8%

هم ووه

# Að

## **ENGLISH**

Census Population Size: 63,887,988



Internet Penetration Rate: 90%



Smartphone Penetration Rate: 74%

### **AGE**







# FRANCE

## **GENDER**





Female 79.1%

4444

000000

## **FRENCH**



Census Population Size: 65,633,194



Internet Penetration Rate: 83%



Smartphone Penetration Rate: 64%

### **AGE**





# **GERMANY**

## **GENDER**





Female 53.1%

## **GERMAN**

Census Population Size: 82,020,578



Internet Penetration Rate: 88%



Smartphone Penetration Rate: 68%

### **AGE**









## **BELGIUM**

## **GENDER**



Male **41.2%** 



Female 58.8%

## FRENCH DUTCH ENGLISH

Census Population Size: 11,161,642



Internet Penetration Rate: 90%



Smartpho