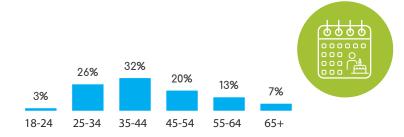

net Penetration Rate: 87%



Smartphone Penetration Rate: 72%

## **AGE**







## **REGIONS**

## **ETNICITY**





## **ANNUALINCOME**



| 17%     | 8%                  | 15%                 | 14%                 | 15%                 | 15%                 | 8%                  | 9%      |
|---------|---------------------|---------------------|---------------------|---------------------|---------------------|---------------------|---------|
| < \$10K | \$10K -<br>\$14,999 | \$15K -<br>\$24,999 | \$25K -<br>\$34,999 | \$35K -<br>\$49,999 | \$50K -<br>\$74,999 | \$75K -<br>\$99,999 | \$100K+ |

# \* CANADA

## **GENDER**





Female 66.3%

## FRENCH 20% **ENGLISH 80%**

Census Population Size: 34,568,211



Internet Penetration Rate: 95%



Smartphone Penetration Rate: 73%

### **AGE**









## **GENDER**





Female 42.0%

4444

## SPANISH

Census Population Size: 116,220,947



Internet Penetration Rate: 49%



Smartphone Penetration Rate:66%

### **AGE**







## PUERTO RICO



## **GENDER**



## **SPANISH ENGLISH**



Census Population Size: 3,578,056



Internet Penetration Rate: 80 %



Smartphone Penetration Rate: 57%

### **AGE**







## FEATURED PANELS



# Central/South America



# Н

## **GENDER**





Female 48.7%

4444

## SPANISH SPANISH



Census Population Size: 4,872,543



Internet Penetration Rate: 60%



Smartphone Penetration Rate: 53%

### **AGE**









## COLOMBIA

## **GENDER**



Male 52.0%



Female 48.0%

4444

## **SPANISH**

Census Population Size: 45,745,783



Internet Penetration Rate: 62%



Smartphone Penetration Rate: 40%

###