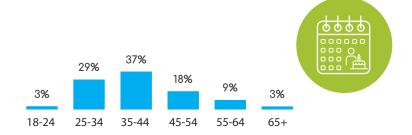

ze: 3,578,056



Internet Penetration Rate: 80 %



Smartphone Penetration Rate: 57%

### **AGE**







## FEATURED PANELS



# Central/South America



# Н

## **GENDER**





Female 48.7%

4444

## SPANISH SPANISH



Census Population Size: 4,872,543



Internet Penetration Rate: 60%



Smartphone Penetration Rate: 53%

### **AGE**









## COLOMBIA

## **GENDER**



Male 52.0%



Female 48.0%

4444

## **SPANISH**

Census Population Size: 45,745,783



Internet Penetration Rate: 62%



Smartphone Penetration Rate: 40%

### **AGE**







## **GENDER**





Female 45.6%

4444

## (Ab)

## **PORTUGUESE**

Census Population Size: 201,009,622



Internet Penetration Rate: 54%



Smartphone Penetration Rate: 62%

### **AGE**







## ARGENTINA

## **GENDER**



# SPANISH



## **AGE**



## **EDUCATION**



. Symmetric



## **GENDER**



# SPANISH





Census Population Size: 3,351,016



Internet Penetration Rate: 65%



Smartphone Penetration Rate: 84%

### **AGE**







## FEATURED PANELS



# EUROPE

# UNITED KINGDOM

## **GENDER**





Female 59.8%

هم ووه

# Að

## **ENGLISH**

Census Population Size: 63,887,988



Internet Penetration Rate: 90%



Smartphone Penetration Rate: 74%

### **AGE**







# FRANCE

## **GENDER**





Female 79.1%

4444

000000

## **FRENCH**



Census Population Size: 65,633,194



Internet Penetration Rate: 83%



Smartphone Penetration Rate: 64%

### **AGE**





# **GERMANY**

## **GENDER**





Female 53.1%

## **GERMAN**

Census Population Size: 82,020,578



Internet Penetration Rate: 88%



Smartphone Penetration Rate: 68%

###