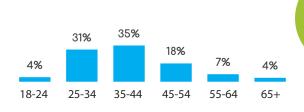

Population Size: 201,009,622



Internet Penetration Rate: 54%



Smartphone Penetration Rate: 62%

### **AGE**







## ARGENTINA

## **GENDER**



# SPANISH



## **AGE**



## **EDUCATION**



. Symmetric



## **GENDER**



# SPANISH





Census Population Size: 3,351,016



Internet Penetration Rate: 65%



Smartphone Penetration Rate: 84%

### **AGE**







## FEATURED PANELS



# EUROPE

# UNITED KINGDOM

## **GENDER**





Female 59.8%

هم ووه

# Að

## **ENGLISH**

Census Population Size: 63,887,988



Internet Penetration Rate: 90%



Smartphone Penetration Rate: 74%

### **AGE**







# FRANCE

## **GENDER**





Female 79.1%

4444

000000

## **FRENCH**



Census Population Size: 65,633,194



Internet Penetration Rate: 83%



Smartphone Penetration Rate: 64%

### **AGE**





# **GERMANY**

## **GENDER**





Female 53.1%

## **GERMAN**

Census Population Size: 82,020,578



Internet Penetration Rate: 88%



Smartphone Penetration Rate: 68%

### **AGE**









## **BELGIUM**

## **GENDER**



Male **41.2%** 



Female 58.8%

## FRENCH DUTCH ENGLISH

Census Population Size: 11,161,642



Internet Penetration Rate: 90%



Smartphone Penetration Rate: 60%

### **AGE**







## **GENDER**





# (A)

## ITALIAN



Census Population Size: 59,685,227



Internet Penetration Rate: 59%



4444

Smartphone Penetration Rate: 77%

### **AGE**









## THE NETHERLANDS

## **GENDER**







Female 63.3%

4444



Census Population Size: 16,779,575



Internet Penetration Rate: 96%



Smartphone Penetration Rate: 80%

### **AGE**



## **EDUCATION**



. Symmetric