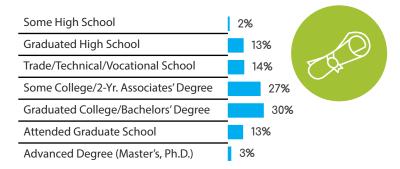

## **GENDER**

Census Population Size: 316,668,567

Internet Penetration Rate: 87%

Smartphone Penetration Rate: 72%