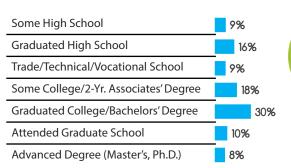

**

Census Population Size: 5,460,302



Internet Penetration Rate: 80%



Smartphone Penetration Rate: 91%

### **AGE**





## **AUSTRALIA**

## **GENDER**





Female 69.1%

4444

## **ENGLISH**

Census Population Size: 22,262,501



Internet Penetration Rate: 94%



Smartphone Penetration Rate: 80%

### **AGE**









## **GENDER**



Male 31.8%



Female 68.2%

## **ENGLISH**



Census Population Size: 4,365,113



Internet Penetration Rate: 95%



Smartphone Penetration Rate: 76%

### **AGE**



## **EDUCATION**



. Symmetric

## FEATURED PANELS



AFRICA

## **AFRICA**

## **GENDER**



Male 69.9%



Female 30.1%

## A

## **MULTIPLE**



Census Population Size: 1.3B



Internet Penetration Rate: Varies By Country



Smartphone Penetration Rate: Varies By Country

### **AGE**











# We Are EXPERTS



## www.symmetricsampling.com

For more information or to get a quote: 1-817-649-5243 info@symmetricsampling.com