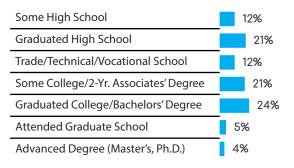

t Penetration Rate: 87%



Smartphone Penetration Rate: 72%

## **AGE**







## **REGIONS**

## **ETNICITY**





## **ANNUALINCOME**



| 17%     | 8%                  | 15%                 | 14%                 | 15%                 | 15%                 | 8%                  | 9%      |
|---------|---------------------|---------------------|---------------------|---------------------|---------------------|---------------------|---------|
| < \$10K | \$10K -<br>\$14,999 | \$15K -<br>\$24,999 | \$25K -<br>\$34,999 | \$35K -<br>\$49,999 | \$50K -<br>\$74,999 | \$75K -<br>\$99,999 | \$100K+ |

# \* CANADA

## **GENDER**





Female 66.3%

## FRENCH 20% **ENGLISH 80%**

Census Population Size: 34,568,211



Internet Penetration Rate: 95%



Smartphone Penetration Rate: 73%

### **AGE**









## **GENDER**





Female 42.0%

4444

## SPANISH

Census Population Size: 116,220,947



Internet Penetration Rate: 49%



Smartphone Penetration Rate:66%

### **AGE**







## PUERTO RICO



## **GENDER**



## **SPANISH ENGLISH**



Census Population Size: 3,578,056



Internet Penetration Rate: 80 %



Smartphone Penetration Rate: 57%

### **AGE**







## FEATURED PANELS



# Central/South America



# Н

## **GENDER**





Female 48.7%

4444

## SPANISH SPANISH



Census Population Size: 4,872,543



Internet Penetration Rate: 60%



Smartphone Penetration Rate: 53%

### **AGE**









## COLOMBIA

## **GENDER**



Male 52.0%



Female 48.0%

4444

## **SPANISH**

Census Population Size: 45,745,783



Internet Penetration Rate: 62%



Smartphone Penetration Rate: 40%

### *