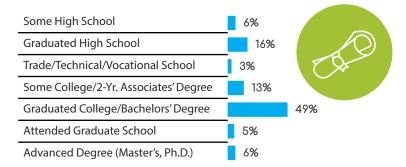

## ENGLISH



Census Population Size: 75,627,384



Internet Penetration Rate: 57%



Smartphone Penetration Rate: 75%

### **AGE**





## FEATURED PANELS



# ASIA/PACIFIC



## **GENDER**





Female 26.5%

# CHINESE TRADITIONAL SIMPLIFIED

Census Population Size: 1,349,585,838



Internet Penetration Rate: 47%



Smartphone Penetration Rate: 79%

### **AGE**







## INDIA

## **GENDER**



Male 78.2%



Female 21.8%

## **ENGLISH**

Census Population Size: 1,220,800,359



Internet Penetration Rate: 20%



Smartphone Penetration Rate: 33%

### **AGE**



. Symmetric







## INDONESIA

## **GENDER**



Male 75.2%



Female 24.8%

4444

## EN EN

**ENGLISH** 



Census Population Size: 251,160,124



Internet Penetration Rate: 95%



Smartphone Penetration Rate: 73%

## **AGE**





## MALAYSIA

## **GENDER**





Female 41.1%

**ENGLISH** 

Census Population Size: 26,628,392



Internet Penetration Rate: 67%



Smartphone Penetration Rate: 81%

### **AGE**









## SINGAPORE

## **GENDER**



Male 48.0%



Female 52.0%

4444

## **ENGLISH**

Census Population Size: 5,460,302



Internet Penetration Rate: 80%



Smartphone Penetration Rate: 91%

### **AGE**





## **AUSTRALIA**

## **GENDER**





Female 69.1%

4444

## **ENGLISH**

Census Population Size: 22,262,501



Internet Penetration Rate: 94%



Smartphone Penetration Rate: 80%

### **AGE**









## **GENDER**



Male 31.8%



Female 68.2%

## **ENGLISH**



Census Population Size: 4,365,113



Internet Penetration Rate: 95%



Smartphone Penetration Rate: 76%

### **AGE**



## **EDUCATION**



. Sym