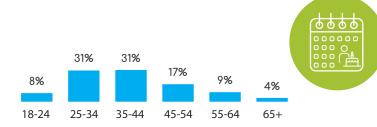

NITED KINGDOM

## **GENDER**





Female 59.8%

هم ووه

# Að

## **ENGLISH**

Census Population Size: 63,887,988



Internet Penetration Rate: 90%



Smartphone Penetration Rate: 74%

### **AGE**







# FRANCE

## **GENDER**





Female 79.1%

4444

000000

## **FRENCH**



Census Population Size: 65,633,194



Internet Penetration Rate: 83%



Smartphone Penetration Rate: 64%

### **AGE**





# **GERMANY**

## **GENDER**





Female 53.1%

## **GERMAN**

Census Population Size: 82,020,578



Internet Penetration Rate: 88%



Smartphone Penetration Rate: 68%

### **AGE**









## **BELGIUM**

## **GENDER**



Male **41.2%** 



Female 58.8%

## FRENCH DUTCH ENGLISH

Census Population Size: 11,161,642



Internet Penetration Rate: 90%



Smartphone Penetration Rate: 60%

### **AGE**







## **GENDER**





# (A)

## ITALIAN



Census Population Size: 59,685,227



Internet Penetration Rate: 59%



4444

Smartphone Penetration Rate: 77%

### **AGE**









## THE NETHERLANDS

## **GENDER**







Female 63.3%

4444



Census Population Size: 16,779,575



Internet Penetration Rate: 96%



Smartphone Penetration Rate: 80%

### **AGE**



## **EDUCATION**



. Symmetric



## **GENDER**



Male 47.1%



Female 52.9%

# (A)

## SPANISH



Census Population Size: 46,704,308



Internet Penetration Rate: 67%



Smartphone Penetration Rate: 81%

## **AGE**









## **GENDER**



## ENGLISH



Census Population Size: 75,627,384



Internet Penetration Rate: 57%



Smartphone Penetration Rate: 75%

### **AGE**





## FEATURED PANELS



# ASIA/PACIFIC



## **GENDER**