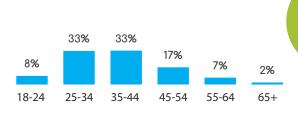

**GENDER**





Female 42.0%

4444

## SPANISH

Census Population Size: 116,220,947



Internet Penetration Rate: 49%



Smartphone Penetration Rate:66%

### **AGE**







## PUERTO RICO



## **GENDER**



## **SPANISH ENGLISH**



Census Population Size: 3,578,056



Internet Penetration Rate: 80 %



Smartphone Penetration Rate: 57%

### **AGE**







## FEATURED PANELS



# Central/South America



# Н

## **GENDER**





Female 48.7%

4444

## SPANISH SPANISH



Census Population Size: 4,872,543



Internet Penetration Rate: 60%



Smartphone Penetration Rate: 53%

### **AGE**









## COLOMBIA

## **GENDER**



Male 52.0%



Female 48.0%

4444

## **SPANISH**

Census Population Size: 45,745,783



Internet Penetration Rate: 62%



Smartphone Penetration Rate: 40%

### **AGE**







## **GENDER**





Female 45.6%

4444

## (Ab)

## **PORTUGUESE**

Census Population Size: 201,009,622



Internet Penetration Rate: 54%



Smartphone Penetration Rate: 62%

### **AGE**







## ARGENTINA

## **GENDER**



# SPANISH



## **AGE**



## **EDUCATION**



. Symmetric



## **GENDER**



# SPANISH





Census Population Size: 3,351,016



Internet Penetration Rate: 65%



Smartphone Penetration Rate: 84%

### **AGE**







## FEATURED PANELS



# EUROPE

# UNITED KINGDOM

## **GENDER**





Female 59.8%

هم ووه

# Að

## **ENGLISH**

Census Population Size: 63,887,988



Internet Penetration Rate: 90%



Smartphone Penetration Rate: 74%

### **AGE**







# FRANCE

## **GENDER**





Female 79.1%

4444

000000

## **FRENCH**



Census Population Size: 65,633,194



In