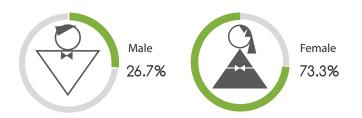

## **GENDER**

Census Population Size: 316,668,567

Internet Penetration Rate: 87%

Smartphone Penetration Rate: 72%

## **GENDER**

Female 66.3%