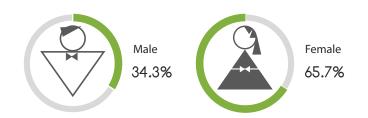

## **GENDER**

Census Population Size: 316,668,567

Internet Penetration Rate: 87%

Smartphone Penetration Rate: 72%