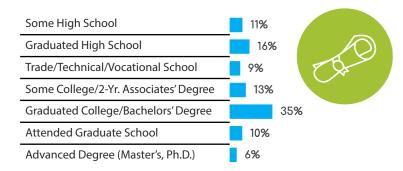

ENDER**



Male 78.2%



Female 21.8%

## **ENGLISH**

Census Population Size: 1,220,800,359



Internet Penetration Rate: 20%



Smartphone Penetration Rate: 33%

### **AGE**



. Symmetric







## INDONESIA

## **GENDER**



Male 75.2%



Female 24.8%

4444

## EN EN

**ENGLISH** 



Census Population Size: 251,160,124



Internet Penetration Rate: 95%



Smartphone Penetration Rate: 73%

## **AGE**





## MALAYSIA

## **GENDER**





Female 41.1%

**ENGLISH** 

Census Population Size: 26,628,392



Internet Penetration Rate: 67%



Smartphone Penetration Rate: 81%

### **AGE**









## SINGAPORE

## **GENDER**



Male 48.0%



Female 52.0%

4444

## **ENGLISH**

Census Population Size: 5,460,302



Internet Penetration Rate: 80%



Smartphone Penetration Rate: 91%

### **AGE**





## **AUSTRALIA**

## **GENDER**





Female 69.1%

4444

## **ENGLISH**

Census Population Size: 22,262,501



Internet Penetration Rate: 94%



Smartphone Penetration Rate: 80%

### **AGE**









## **GENDER**



Male 31.8%



Female 68.2%

## **ENGLISH**



Census Population Size: 4,365,113



Internet Penetration Rate: 95%



Smartphone Penetration Rate: 76%

### **AGE**



## **EDUCATION**



. Symmetric

## FEATURED PANELS



AFRICA

## **AFRICA**

## **GENDER**



Male 69.9%



Female 30.1%

## A

## **MULTIPLE**



Census Population Size: 1.3B



Internet Penetration Rate: Varies By Country



Smartphone Penetration Rate: Varies By Country

### **AGE**











# We Are EXPERTS



## www.symmetricsampling.com

For more information or to get a quote: 1-817-649-5243 info@symmet