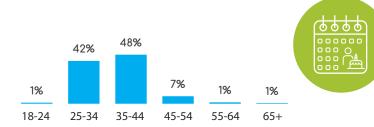

## THE NETHERLANDS

## **GENDER**







Female 63.3%

4444



Census Population Size: 16,779,575



Internet Penetration Rate: 96%



Smartphone Penetration Rate: 80%

### **AGE**



## **EDUCATION**



. Symmetric



## **GENDER**



Male 47.1%



Female 52.9%

# (A)

## SPANISH



Census Population Size: 46,704,308



Internet Penetration Rate: 67%



Smartphone Penetration Rate: 81%

## **AGE**









## **GENDER**



## ENGLISH



Census Population Size: 75,627,384



Internet Penetration Rate: 57%



Smartphone Penetration Rate: 75%

### **AGE**





## FEATURED PANELS



# ASIA/PACIFIC



## **GENDER**





Female 26.5%

# CHINESE TRADITIONAL SIMPLIFIED

Census Population Size: 1,349,585,838



Internet Penetration Rate: 47%



Smartphone Penetration Rate: 79%

### **AGE**







## INDIA

## **GENDER**



Male 78.2%



Female 21.8%

## **ENGLISH**

Census Population Size: 1,220,800,359



Internet Penetration Rate: 20%



Smartphone Penetration Rate: 33%

### **AGE**



. Symmetric







## INDONESIA

## **GENDER**



Male 75.2%



Female 24.8%

4444

## EN EN

**ENGLISH** 



Census Population Size: 251,160,124



Internet Penetration Rate: 95%



Smartphone Penetration Rate: 73%

## **AGE**





## MALAYSIA

## **GENDER**





Female 41.1%

**ENGLISH** 

Census Population Size: 26,628,392



Internet Penetration Rate: 67%



Smartphone Penetration Rate: 81%

### **AGE**









## SINGAPORE

## **GENDER**



Male 48.0%



Female 52.0%

4444

## **ENGLISH**

Census Population Size: 5,460,302



Internet Penetration Rate: 80%



Smartphone Penetration Rate