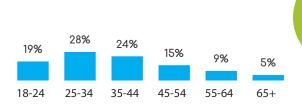

Census Population Size: 45,745,783



Internet Penetration Rate: 62%



Smartphone Penetration Rate: 40%

### **AGE**







## **GENDER**





Female 45.6%

4444

## (Ab)

## **PORTUGUESE**

Census Population Size: 201,009,622



Internet Penetration Rate: 54%



Smartphone Penetration Rate: 62%

### **AGE**







## ARGENTINA

## **GENDER**



# SPANISH



## **AGE**



## **EDUCATION**



. Symmetric



## **GENDER**



# SPANISH





Census Population Size: 3,351,016



Internet Penetration Rate: 65%



Smartphone Penetration Rate: 84%

### **AGE**







## FEATURED PANELS



# EUROPE

# UNITED KINGDOM

## **GENDER**





Female 59.8%

هم ووه

# Að

## **ENGLISH**

Census Population Size: 63,887,988



Internet Penetration Rate: 90%



Smartphone Penetration Rate: 74%

### **AGE**







# FRANCE

## **GENDER**





Female 79.1%

4444

000000

## **FRENCH**



Census Population Size: 65,633,194



Internet Penetration Rate: 83%



Smartphone Penetration Rate: 64%

### **AGE**





# **GERMANY**

## **GENDER**





Female 53.1%

## **GERMAN**

Census Population Size: 82,020,578



Internet Penetration Rate: 88%



Smartphone Penetration Rate: 68%

### **AGE**









## **BELGIUM**

## **GENDER**



Male **41.2%** 



Female 58.8%

## FRENCH DUTCH ENGLISH

Census Population Size: 11,161,642



Internet Penetration Rate: 90%



Smartphone Penetration Rate: 60%

### **AGE**







## **GENDER**





# (A)

## ITALIAN



Census Population Size: 59,685,227



Internet Penetration Rate: 59%



4444

Smartphone Penetration Rate: 77%

### **AGE**









## THE NETHERLANDS