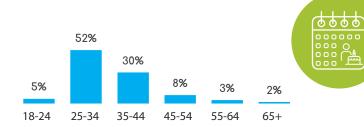

ATION**



. Symmetric



## **GENDER**



Male 47.1%



Female 52.9%

# (A)

## SPANISH



Census Population Size: 46,704,308



Internet Penetration Rate: 67%



Smartphone Penetration Rate: 81%

## **AGE**









## **GENDER**



## ENGLISH



Census Population Size: 75,627,384



Internet Penetration Rate: 57%



Smartphone Penetration Rate: 75%

### **AGE**





## FEATURED PANELS



# ASIA/PACIFIC



## **GENDER**





Female 26.5%

# CHINESE TRADITIONAL SIMPLIFIED

Census Population Size: 1,349,585,838



Internet Penetration Rate: 47%



Smartphone Penetration Rate: 79%

### **AGE**







## INDIA

## **GENDER**



Male 78.2%



Female 21.8%

## **ENGLISH**

Census Population Size: 1,220,800,359



Internet Penetration Rate: 20%



Smartphone Penetration Rate: 33%

### **AGE**



. Symmetric







## INDONESIA

## **GENDER**



Male 75.2%



Female 24.8%

4444

## EN EN

**ENGLISH** 



Census Population Size: 251,160,124



Internet Penetration Rate: 95%



Smartphone Penetration Rate: 73%

## **AGE**





## MALAYSIA

## **GENDER**





Female 41.1%

**ENGLISH** 

Census Population Size: 26,628,392



Internet Penetration Rate: 67%



Smartphone Penetration Rate: 81%

### **AGE**









## SINGAPORE

## **GENDER**



Male 48.0%



Female 52.0%

4444

## **ENGLISH**

Census Population Size: 5,460,302



Internet Penetration Rate: 80%



Smartphone Penetration Rate: 91%

### **AGE**





## **AUSTRALIA**

## **GENDER**





Female 69.1%

4444

## **ENGLISH**

Census Population Size: 22,262,501



Internet Penetration Rate: 94%



Smartphone Penetration Rate: 8