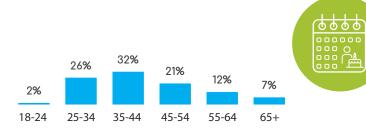

n Rate: 73%

## **AGE**





## MALAYSIA

## **GENDER**





Female 41.1%

**ENGLISH** 

Census Population Size: 26,628,392



Internet Penetration Rate: 67%



Smartphone Penetration Rate: 81%

### **AGE**









## SINGAPORE

## **GENDER**



Male 48.0%



Female 52.0%

4444

## **ENGLISH**

Census Population Size: 5,460,302



Internet Penetration Rate: 80%



Smartphone Penetration Rate: 91%

### **AGE**





## **AUSTRALIA**

## **GENDER**





Female 69.1%

4444

## **ENGLISH**

Census Population Size: 22,262,501



Internet Penetration Rate: 94%



Smartphone Penetration Rate: 80%

### **AGE**









## **GENDER**



Male 31.8%



Female 68.2%

## **ENGLISH**



Census Population Size: 4,365,113



Internet Penetration Rate: 95%



Smartphone Penetration Rate: 76%

### **AGE**



## **EDUCATION**



. Symmetric

## FEATURED PANELS



AFRICA

## **AFRICA**

## **GENDER**



Male 69.9%



Female 30.1%

## A

## **MULTIPLE**



Census Population Size: 1.3B



Internet Penetration Rate: Varies By Country



Smartphone Penetration Rate: Varies By Country

### **AGE**











# We Are EXPERTS



## www.symmetricsampling.com

For more information or to get a quote: 1-817-649-5243 info@symmetricsampling.com