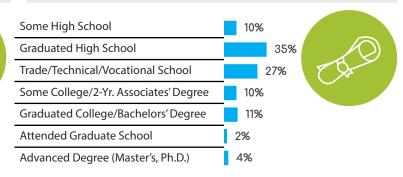

### **AGE**





# **GERMANY**

## **GENDER**





Female 53.1%

## **GERMAN**

Census Population Size: 82,020,578



Internet Penetration Rate: 88%



Smartphone Penetration Rate: 68%

### **AGE**









## **BELGIUM**

## **GENDER**



Male **41.2%** 



Female 58.8%

## FRENCH DUTCH ENGLISH

Census Population Size: 11,161,642



Internet Penetration Rate: 90%



Smartphone Penetration Rate: 60%

### **AGE**







## **GENDER**





# (A)

## ITALIAN



Census Population Size: 59,685,227



Internet Penetration Rate: 59%



4444

Smartphone Penetration Rate: 77%

### **AGE**









## THE NETHERLANDS

## **GENDER**







Female 63.3%

4444



Census Population Size: 16,779,575



Internet Penetration Rate: 96%



Smartphone Penetration Rate: 80%

### **AGE**



## **EDUCATION**



. Symmetric



## **GENDER**



Male 47.1%



Female 52.9%

# (A)

## SPANISH



Census Population Size: 46,704,308



Internet Penetration Rate: 67%



Smartphone Penetration Rate: 81%

## **AGE**









## **GENDER**



## ENGLISH



Census Population Size: 75,627,384



Internet Penetration Rate: 57%



Smartphone Penetration Rate: 75%

### **AGE**





## FEATURED PANELS



# ASIA/PACIFIC



## **GENDER**





Female 26.5%

# CHINESE TRADITIONAL SIMPLIFIED

Census Population Size: 1,349,585,838



Internet Penetration Rate: 47%



Smartphone Penetration Rate: 79%

### **AGE**







## INDIA

## **GENDER**



Male 78.2%



Female 21.8%

## **ENGLISH**

Census Population Size: 1,220,800,359



Internet Penetration Rate: 20%



Smartphone Penetration Rate: 33%

### **AGE**



. Symme