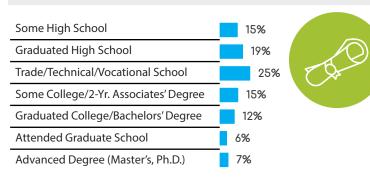

opulation Size: 201,009,622



Internet Penetration Rate: 54%



Smartphone Penetration Rate: 62%

### **AGE**







## ARGENTINA

## **GENDER**



# SPANISH



## **AGE**



## **EDUCATION**



. Symmetric



## **GENDER**



# SPANISH





Census Population Size: 3,351,016



Internet Penetration Rate: 65%



Smartphone Penetration Rate: 84%

### **AGE**







## FEATURED PANELS



# EUROPE

# UNITED KINGDOM

## **GENDER**





Female 59.8%

هم ووه

# Að

## **ENGLISH**

Census Population Size: 63,887,988



Internet Penetration Rate: 90%



Smartphone Penetration Rate: 74%

### **AGE**







# FRANCE

## **GENDER**





Female 79.1%

4444

000000

## **FRENCH**



Census Population Size: 65,633,194



Internet Penetration Rate: 83%



Smartphone Penetration Rate: 64%

### **AGE**





# **GERMANY**

## **GENDER**





Female 53.1%

## **GERMAN**

Census Population Size: 82,020,578



Internet Penetration Rate: 88%



Smartphone Penetration Rate: 68%

### **AGE**









## **BELGIUM**

## **GENDER**



Male **41.2%** 



Female 58.8%

## FRENCH DUTCH ENGLISH

Census Population Size: 11,161,642



Internet Penetration Rate: 90%



Smartphone Penetration Rate: 60%

### **AGE**







## **GENDER**





# (A)

## ITALIAN



Census Population Size: 59,685,227



Internet Penetration Rate: 59%



4444

Smartphone Penetration Rate: 77%

### **AGE**









## THE NETHERLANDS

## **GENDER**







Female 63.3%

4444



Census Population Size: 16,779,575



Internet Penetration Rate: 96%



Smartphone Penetration Rate: 80%

### **AGE**



## **EDUCATION**



. Symmetric