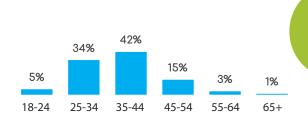

## ENGLISH



Census Population Size: 75,627,384



Internet Penetration Rate: 57%



Smartphone Penetration Rate: 75%

### **AGE**





## FEATURED PANELS



# ASIA/PACIFIC



## **GENDER**





Female 26.5%

# CHINESE TRADITIONAL SIMPLIFIED

Census Population Size: 1,349,585,838



Internet Penetration Rate: 47%



Smartphone Penetration Rate: 79%

### **AGE**







## INDIA

## **GENDER**



Male 78.2%



Female 21.8%

## **ENGLISH**

Census Population Size: 1,220,800,359



Internet Penetration Rate: 20%



Smartphone Penetration Rate: 33%

### **AGE**



. Symmetric







## INDONESIA

## **GENDER**



Male 75.2%



Female 24.8%

4444

## EN EN

**ENGLISH** 



Census Population Size: 251,160,124



Internet Penetration Rate: 95%



Smartphone Penetration Rate: 73%

## **AGE**





## MALAYSIA

## **GENDER**





Female 41.1%

**ENGLISH** 

Census Population Size: 26,628,392



Internet Penetration Rate: 67%



Smartphone Penetration Rate: 81%

### **AGE**









## SINGAPORE

## **GENDER**



Male 48.0%



Female 52.0%

4444

## **ENGLISH**

Census Population Size: 5,460,302



Internet Penetration Rate: 80%



Smartphone Penetration Rate: 91%

### **AGE**





## **AUSTRALIA**

## **GENDER**





Female 69.1%

4444

## **ENGLISH**

Census Population Size: 22,262,501



Internet Penetration Rate: 94%



Smartphone Penetration Rate: 80%

### **AGE**









## **GENDER**



Male 31.8%



Female 68.2%

## **ENGLISH**



Census Population Size: 4,365,113



Internet Penetration Rate: 95%



Smartphone Penetration Rate: 76%

### **AGE**



## **EDUCATION**



. S