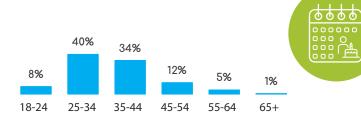

## SINGAPORE

## **GENDER**

Male 48.0%

Female 52.0%

4444

## **ENGLISH**

Census Population Size: 5,460,302

Internet Penetration Rate: 80%

Smartphone Penetration Rate: 91%

### **AGE**