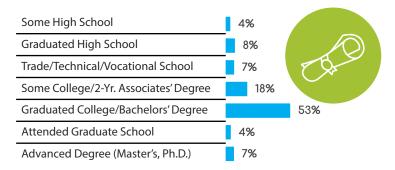

## THE NETHERLANDS

## **GENDER**







Female 63.3%

4444



Census Population Size: 16,779,575



Internet Penetration Rate: 96%



Smartphone Penetration Rate: 80%

### **AGE**



## **EDUCATION**



. Symmetric



## **GENDER**



Male 47.1%



Female 52.9%

# (A)

## SPANISH



Census Population Size: 46,704,308



Internet Penetration Rate: 67%



Smartphone Penetration Rate: 81%

## **AGE**









## **GENDER**



## ENGLISH



Census Population Size: 75,627,384



Internet Penetration Rate: 57%



Smartphone Penetration Rate: 75%

### **AGE**





## FEATURED PANELS



# ASIA/PACIFIC



## **GENDER**





Female 26.5%

# CHINESE TRADITIONAL SIMPLIFIED

Census Population Size: 1,349,585,838



Internet Penetration Rate: 47%



Smartphone Penetration Rate: 79%

### **AGE**







## INDIA

## **GENDER**



Male 78.2%



Female 21.8%

## **ENGLISH**

Census Population Size: 1,220,800,359



Internet Penetration Rate: 20%



Smartphone Penetration Rate: 33%

### **AGE**



. Symmetric







## INDONESIA

## **GENDER**



Male 75.2%



Female 24.8%

4444

## EN EN

**ENGLISH** 



Census Population Size: 251,160,124



Internet Penetration Rate: 95%



Smartphone Penetration Rate: 73%

## **AGE**





## MALAYSIA

## **GENDER**





Female 41.1%

**ENGLISH** 

Census Population Size: 26,628,392



Internet Penetration Rate: 67%



Smartphone Penetration Rate: 81%

### **AGE**









## SINGAPORE

## **GENDER**



Male 48.0%



Female 52.0%

4444

## **ENGLISH**

Census Population Size: 5,460,302



Internet Penetration Rate: 80%



Smartphone Penetration Rate: