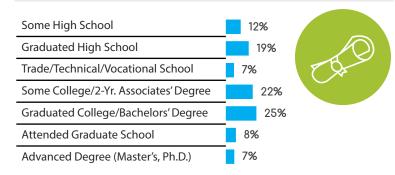

ensus Population Size: 45,745,783



Internet Penetration Rate: 62%



Smartphone Penetration Rate: 40%

### **AGE**







## **GENDER**





Female 45.6%

4444

## (Ab)

## **PORTUGUESE**

Census Population Size: 201,009,622



Internet Penetration Rate: 54%



Smartphone Penetration Rate: 62%

### **AGE**







## ARGENTINA

## **GENDER**



# SPANISH



## **AGE**



## **EDUCATION**



. Symmetric



## **GENDER**



# SPANISH





Census Population Size: 3,351,016



Internet Penetration Rate: 65%



Smartphone Penetration Rate: 84%

### **AGE**







## FEATURED PANELS



# EUROPE

# UNITED KINGDOM

## **GENDER**





Female 59.8%

هم ووه

# Að

## **ENGLISH**

Census Population Size: 63,887,988



Internet Penetration Rate: 90%



Smartphone Penetration Rate: 74%

### **AGE**







# FRANCE

## **GENDER**





Female 79.1%

4444

000000

## **FRENCH**



Census Population Size: 65,633,194



Internet Penetration Rate: 83%



Smartphone Penetration Rate: 64%

### **AGE**





# **GERMANY**

## **GENDER**





Female 53.1%

## **GERMAN**

Census Population Size: 82,020,578



Internet Penetration Rate: 88%



Smartphone Penetration Rate: 68%

### **AGE**









## **BELGIUM**

## **GENDER**



Male **41.2%** 



Female 58.8%

## FRENCH DUTCH ENGLISH

Census Population Size: 11,161,642



Internet Penetration Rate: 90%



Smartphone Penetration Rate: 60%

### **AGE**







## **GENDER**





# (A)

## ITALIAN



Census Population Size: 59,685,227



Internet Penetration Rate: 59%



4444

Smartphone Penetration Rate: 77%

### **AGE**









## THE NETHERLANDS