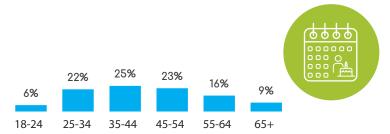

CATION**



. Symmetric



## **GENDER**



# SPANISH





Census Population Size: 3,351,016



Internet Penetration Rate: 65%



Smartphone Penetration Rate: 84%

### **AGE**







## FEATURED PANELS



# EUROPE

# UNITED KINGDOM

## **GENDER**





Female 59.8%

هم ووه

# Að

## **ENGLISH**

Census Population Size: 63,887,988



Internet Penetration Rate: 90%



Smartphone Penetration Rate: 74%

### **AGE**







# FRANCE

## **GENDER**





Female 79.1%

4444

000000

## **FRENCH**



Census Population Size: 65,633,194



Internet Penetration Rate: 83%



Smartphone Penetration Rate: 64%

### **AGE**





# **GERMANY**

## **GENDER**





Female 53.1%

## **GERMAN**

Census Population Size: 82,020,578



Internet Penetration Rate: 88%



Smartphone Penetration Rate: 68%

### **AGE**









## **BELGIUM**

## **GENDER**



Male **41.2%** 



Female 58.8%

## FRENCH DUTCH ENGLISH

Census Population Size: 11,161,642



Internet Penetration Rate: 90%



Smartphone Penetration Rate: 60%

### **AGE**







## **GENDER**





# (A)

## ITALIAN



Census Population Size: 59,685,227



Internet Penetration Rate: 59%



4444

Smartphone Penetration Rate: 77%

### **AGE**









## THE NETHERLANDS

## **GENDER**







Female 63.3%

4444



Census Population Size: 16,779,575



Internet Penetration Rate: 96%



Smartphone Penetration Rate: 80%

### **AGE**



## **EDUCATION**



. Symmetric



## **GENDER**



Male 47.1%



Female 52.9%

# (A)

## SPANISH



Census Population Size: 46,704,308



Internet Penetration Rate: 67%



Smartphone Penetration Rate: 81%

## **AGE**