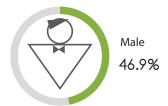

nternet Penetration Rate: 54%



Smartphone Penetration Rate: 62%

### **AGE**







## ARGENTINA

## **GENDER**



# SPANISH



## **AGE**



## **EDUCATION**



. Symmetric



## **GENDER**



# SPANISH





Census Population Size: 3,351,016



Internet Penetration Rate: 65%



Smartphone Penetration Rate: 84%

### **AGE**







## FEATURED PANELS



# EUROPE

# UNITED KINGDOM

## **GENDER**





Female 59.8%

هم ووه

# Að

## **ENGLISH**

Census Population Size: 63,887,988



Internet Penetration Rate: 90%



Smartphone Penetration Rate: 74%

### **AGE**







# FRANCE

## **GENDER**





Female 79.1%

4444

000000

## **FRENCH**



Census Population Size: 65,633,194



Internet Penetration Rate: 83%



Smartphone Penetration Rate: 64%

### **AGE**





# **GERMANY**

## **GENDER**





Female 53.1%

## **GERMAN**

Census Population Size: 82,020,578



Internet Penetration Rate: 88%



Smartphone Penetration Rate: 68%

### **AGE**









## **BELGIUM**

## **GENDER**



Male **41.2%** 



Female 58.8%

## FRENCH DUTCH ENGLISH

Census Population Size: 11,161,642



Internet Penetration Rate: 90%



Smartphone Penetration Rate: 60%

### **AGE**







## **GENDER**





# (A)

## ITALIAN



Census Population Size: 59,685,227



Internet Penetration Rate: 59%



4444

Smartphone Penetration Rate: 77%

### **AGE**









## THE NETHERLANDS

## **GENDER**







Female 63.3%

4444



Census Population Size: 16,779,575



Internet Penetration Rate: 96%



Smartphone Penetration Rate: 80%

### **AGE**



## **EDUCATION**



. Symmetric



## **GENDER**



Male 47.1%



F