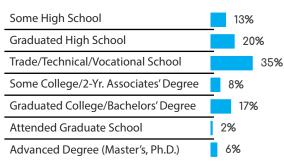

TION**



. Symmetric



## **GENDER**



# SPANISH





Census Population Size: 3,351,016



Internet Penetration Rate: 65%



Smartphone Penetration Rate: 84%

### **AGE**







## FEATURED PANELS



# EUROPE

# UNITED KINGDOM

## **GENDER**





Female 59.8%

هم ووه

# Að

## **ENGLISH**

Census Population Size: 63,887,988



Internet Penetration Rate: 90%



Smartphone Penetration Rate: 74%

### **AGE**







# FRANCE

## **GENDER**





Female 79.1%

4444

000000

## **FRENCH**



Census Population Size: 65,633,194



Internet Penetration Rate: 83%



Smartphone Penetration Rate: 64%

### **AGE**





# **GERMANY**

## **GENDER**





Female 53.1%

## **GERMAN**

Census Population Size: 82,020,578



Internet Penetration Rate: 88%



Smartphone Penetration Rate: 68%

### **AGE**









## **BELGIUM**

## **GENDER**



Male **41.2%** 



Female 58.8%

## FRENCH DUTCH ENGLISH

Census Population Size: 11,161,642



Internet Penetration Rate: 90%



Smartphone Penetration Rate: 60%

### **AGE**







## **GENDER**





# (A)

## ITALIAN



Census Population Size: 59,685,227



Internet Penetration Rate: 59%



4444

Smartphone Penetration Rate: 77%

### **AGE**









## THE NETHERLANDS

## **GENDER**







Female 63.3%

4444



Census Population Size: 16,779,575



Internet Penetration Rate: 96%



Smartphone Penetration Rate: 80%

### **AGE**



## **EDUCATION**



. Symmetric



## **GENDER**



Male 47.1%



Female 52.9%

# (A)

## SPANISH



Census Population Size: 46,704,308



Internet Penetration Rate: 67%



Smartphone Penetration Rate: 81%

## **AGE**