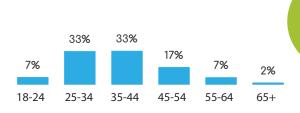

# \* CANADA

## **GENDER**





Female 66.3%

## FRENCH 20% **ENGLISH 80%**

Census Population Size: 34,568,211



Internet Penetration Rate: 95%



Smartphone Penetration Rate: 73%

### **AGE**









## **GENDER**





Female 42.0%

4444

## SPANISH

Census Population Size: 116,220,947



Internet Penetration Rate: 49%



Smartphone Penetration Rate:66%

### **AGE**







## PUERTO RICO



## **GENDER**



## **SPANISH ENGLISH**



Census Population Size: 3,578,056



Internet Penetration Rate: 80 %



Smartphone Penetration Rate: 57%

### **AGE**







## FEATURED PANELS



# Central/South America



# Н

## **GENDER**





Female 48.7%

4444

## SPANISH SPANISH



Census Population Size: 4,872,543



Internet Penetration Rate: 60%



Smartphone Penetration Rate: 53%

### **AGE**









## COLOMBIA

## **GENDER**



Male 52.0%



Female 48.0%

4444

## **SPANISH**

Census Population Size: 45,745,783



Internet Penetration Rate: 62%



Smartphone Penetration Rate: 40%

### **AGE**







## **GENDER**





Female 45.6%

4444

## (Ab)

## **PORTUGUESE**

Census Population Size: 201,009,622



Internet Penetration Rate: 54%



Smartphone Penetration Rate: 62%

### **AGE**







## ARGENTINA

## **GENDER**



# SPANISH



## **AGE**



## **EDUCATION**



. Symmetric



## **GENDER**



# SPANISH





Census Population Size: 3,351,016



Internet Penetration Rate: 65%



Smartphone Penetration Rate: 84%

### **AGE**







## FEATURED PANELS



# EUROPE

# UNITED KINGDOM

## **GENDER**





Female 59.8%

هم ووه

# Að

## **ENGLISH**

Census Population Size: 63,887,9