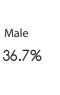

**GENDER**





Female 79.1%

4444

000000

## **FRENCH**



Census Population Size: 65,633,194



Internet Penetration Rate: 83%



Smartphone Penetration Rate: 64%

### **AGE**





# **GERMANY**

## **GENDER**





Female 53.1%

## **GERMAN**

Census Population Size: 82,020,578



Internet Penetration Rate: 88%



Smartphone Penetration Rate: 68%

### **AGE**









## **BELGIUM**

## **GENDER**



Male **41.2%** 



Female 58.8%

## FRENCH DUTCH ENGLISH

Census Population Size: 11,161,642



Internet Penetration Rate: 90%



Smartphone Penetration Rate: 60%

### **AGE**







## **GENDER**





# (A)

## ITALIAN



Census Population Size: 59,685,227



Internet Penetration Rate: 59%



4444

Smartphone Penetration Rate: 77%

### **AGE**









## THE NETHERLANDS

## **GENDER**







Female 63.3%

4444



Census Population Size: 16,779,575



Internet Penetration Rate: 96%



Smartphone Penetration Rate: 80%

### **AGE**



## **EDUCATION**



. Symmetric



## **GENDER**



Male 47.1%



Female 52.9%

# (A)

## SPANISH



Census Population Size: 46,704,308



Internet Penetration Rate: 67%



Smartphone Penetration Rate: 81%

## **AGE**









## **GENDER**



## ENGLISH



Census Population Size: 75,627,384



Internet Penetration Rate: 57%



Smartphone Penetration Rate: 75%

### **AGE**





## FEATURED PANELS



# ASIA/PACIFIC



## **GENDER**





Female 26.5%

# CHINESE TRADITIONAL SIMPLIFIED

Census Population Size: 1,349,585,838



Internet Penetration Rate: 47%



Smartphone Penetration Rate: 79%

### **AGE**







## INDIA

## **GENDER**



Male 78.2%