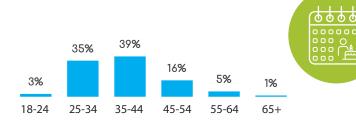

*GENDER**



Male 78.2%



Female 21.8%

## **ENGLISH**

Census Population Size: 1,220,800,359



Internet Penetration Rate: 20%



Smartphone Penetration Rate: 33%

### **AGE**



. Symmetric







## INDONESIA

## **GENDER**



Male 75.2%



Female 24.8%

4444

## EN EN

**ENGLISH** 



Census Population Size: 251,160,124



Internet Penetration Rate: 95%



Smartphone Penetration Rate: 73%

## **AGE**





## MALAYSIA

## **GENDER**





Female 41.1%

**ENGLISH** 

Census Population Size: 26,628,392



Internet Penetration Rate: 67%



Smartphone Penetration Rate: 81%

### **AGE**









## SINGAPORE

## **GENDER**



Male 48.0%



Female 52.0%

4444

## **ENGLISH**

Census Population Size: 5,460,302



Internet Penetration Rate: 80%



Smartphone Penetration Rate: 91%

### **AGE**





## **AUSTRALIA**

## **GENDER**





Female 69.1%

4444

## **ENGLISH**

Census Population Size: 22,262,501



Internet Penetration Rate: 94%



Smartphone Penetration Rate: 80%

### **AGE**









## **GENDER**



Male 31.8%



Female 68.2%

## **ENGLISH**



Census Population Size: 4,365,113



Internet Penetration Rate: 95%



Smartphone Penetration Rate: 76%

### **AGE**



## **EDUCATION**



. Symmetric

## FEATURED PANELS



AFRICA

## **AFRICA**

## **GENDER**



Male 69.9%



Female 30.1%

## A

## **MULTIPLE**



Census Population Size: 1.3B



Internet Penetration Rate: Varies By Country



Smartphone Penetration Rate: Varies By Country

### **AGE**











# We Are EXPERTS



## www.symmetricsampling.com

For more information or to get a quote: 1-817-649-5243 info@symm