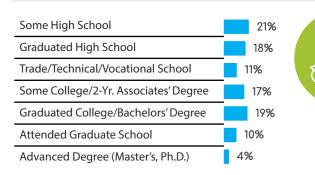

E**





## MALAYSIA

## **GENDER**





Female 41.1%

**ENGLISH** 

Census Population Size: 26,628,392



Internet Penetration Rate: 67%



Smartphone Penetration Rate: 81%

### **AGE**









## SINGAPORE

## **GENDER**



Male 48.0%



Female 52.0%

4444

## **ENGLISH**

Census Population Size: 5,460,302



Internet Penetration Rate: 80%



Smartphone Penetration Rate: 91%

### **AGE**





## **AUSTRALIA**

## **GENDER**





Female 69.1%

4444

## **ENGLISH**

Census Population Size: 22,262,501



Internet Penetration Rate: 94%



Smartphone Penetration Rate: 80%

### **AGE**









## **GENDER**



Male 31.8%



Female 68.2%

## **ENGLISH**



Census Population Size: 4,365,113



Internet Penetration Rate: 95%



Smartphone Penetration Rate: 76%

### **AGE**



## **EDUCATION**



. Symmetric

## FEATURED PANELS



AFRICA

## **AFRICA**

## **GENDER**



Male 69.9%



Female 30.1%

## A

## **MULTIPLE**



Census Population Size: 1.3B



Internet Penetration Rate: Varies By Country



Smartphone Penetration Rate: Varies By Country

### **AGE**











# We Are EXPERTS



## www.symmetricsampling.com

For more information or to get a quote: 1-817-649-5243 info@symmetricsampling.com