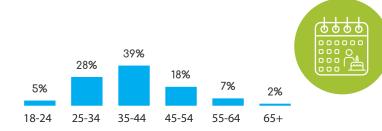

## **BELGIUM**

## **GENDER**



Male **41.2%** 



Female 58.8%

## FRENCH DUTCH ENGLISH

Census Population Size: 11,161,642



Internet Penetration Rate: 90%



Smartphone Penetration Rate: 60%

### **AGE**







## **GENDER**





# (A)

## ITALIAN



Census Population Size: 59,685,227



Internet Penetration Rate: 59%



4444

Smartphone Penetration Rate: 77%

### **AGE**









## THE NETHERLANDS

## **GENDER**







Female 63.3%

4444



Census Population Size: 16,779,575



Internet Penetration Rate: 96%



Smartphone Penetration Rate: 80%

### **AGE**



## **EDUCATION**



. Symmetric



## **GENDER**



Male 47.1%



Female 52.9%

# (A)

## SPANISH



Census Population Size: 46,704,308



Internet Penetration Rate: 67%



Smartphone Penetration Rate: 81%

## **AGE**









## **GENDER**



## ENGLISH



Census Population Size: 75,627,384



Internet Penetration Rate: 57%



Smartphone Penetration Rate: 75%

### **AGE**





## FEATURED PANELS



# ASIA/PACIFIC



## **GENDER**





Female 26.5%

# CHINESE TRADITIONAL SIMPLIFIED

Census Population Size: 1,349,585,838



Internet Penetration Rate: 47%



Smartphone Penetration Rate: 79%

### **AGE**







## INDIA

## **GENDER**



Male 78.2%



Female 21.8%

## **ENGLISH**

Census Population Size: 1,220,800,359



Internet Penetration Rate: 20%



Smartphone Penetration Rate: 33%

### **AGE**



. Symmetric







## INDONESIA

## **GENDER**



Male 75.2%



Female 24.8%

4444

## EN EN

**ENGLISH** 



Census Population Size: 251,160,124



Internet Penetration Rate: 95%



Smartphone Penetration Ra