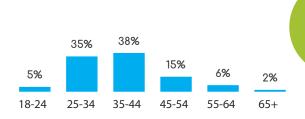

# **GENDER**



## **SPANISH ENGLISH**



Census Population Size: 3,578,056



Internet Penetration Rate: 80 %



Smartphone Penetration Rate: 57%

### **AGE**







## FEATURED PANELS



# Central/South America



# Н

## **GENDER**





Female 48.7%

4444

## SPANISH SPANISH



Census Population Size: 4,872,543



Internet Penetration Rate: 60%



Smartphone Penetration Rate: 53%

### **AGE**









## COLOMBIA

## **GENDER**



Male 52.0%



Female 48.0%

4444

## **SPANISH**

Census Population Size: 45,745,783



Internet Penetration Rate: 62%



Smartphone Penetration Rate: 40%

### **AGE**







## **GENDER**





Female 45.6%

4444

## (Ab)

## **PORTUGUESE**

Census Population Size: 201,009,622



Internet Penetration Rate: 54%



Smartphone Penetration Rate: 62%

### **AGE**







## ARGENTINA

## **GENDER**



# SPANISH



## **AGE**



## **EDUCATION**



. Symmetric



## **GENDER**



# SPANISH





Census Population Size: 3,351,016



Internet Penetration Rate: 65%



Smartphone Penetration Rate: 84%

### **AGE**







## FEATURED PANELS



# EUROPE

# UNITED KINGDOM

## **GENDER**





Female 59.8%

هم ووه

# Að

## **ENGLISH**

Census Population Size: 63,887,988



Internet Penetration Rate: 90%



Smartphone Penetration Rate: 74%

### **AGE**







# FRANCE

## **GENDER**





Female 79.1%

4444

000000

## **FRENCH**



Census Population Size: 65,633,194



Internet Penetration Rate: 83%



Smartphone Penetration Rate: 64%

### **AGE**





# **GERMANY**

## **GENDER**





Female 53.1%

## **GERMAN**

Census Population Size: 82,020,578



Internet