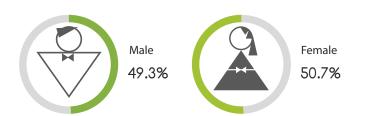

Smartphone Penetration Rate: 57%

### **AGE**







## FEATURED PANELS



# Central/South America



# Н

## **GENDER**





Female 48.7%

4444

## SPANISH SPANISH



Census Population Size: 4,872,543



Internet Penetration Rate: 60%



Smartphone Penetration Rate: 53%

### **AGE**









## COLOMBIA

## **GENDER**



Male 52.0%



Female 48.0%

4444

## **SPANISH**

Census Population Size: 45,745,783



Internet Penetration Rate: 62%



Smartphone Penetration Rate: 40%

### **AGE**







## **GENDER**





Female 45.6%

4444

## (Ab)

## **PORTUGUESE**

Census Population Size: 201,009,622



Internet Penetration Rate: 54%



Smartphone Penetration Rate: 62%

### **AGE**







## ARGENTINA

## **GENDER**



# SPANISH



## **AGE**



## **EDUCATION**



. Symmetric



## **GENDER**



# SPANISH





Census Population Size: 3,351,016



Internet Penetration Rate: 65%



Smartphone Penetration Rate: 84%

### **AGE**







## FEATURED PANELS



# EUROPE

# UNITED KINGDOM

## **GENDER**





Female 59.8%

هم ووه

# Að

## **ENGLISH**

Census Population Size: 63,887,988



Internet Penetration Rate: 90%



Smartphone Penetration Rate: 74%

### **AGE**







# FRANCE

## **GENDER**





Female 79.1%

4444

000000

## **FRENCH**



Census Population Size: 65,633,194



Internet Penetration Rate: 83%



Smartphone Penetration Rate: 64%

### **AGE**





# **GERMANY**

## **GENDER**





Female 53.1%

## **GERMAN**

Census Population Size: 82,020,578



Internet Penetration Rate: 88%



Smartphone Penetration Rate: 68%

### **AGE**









## **BELGIUM**

## **GENDER**



M