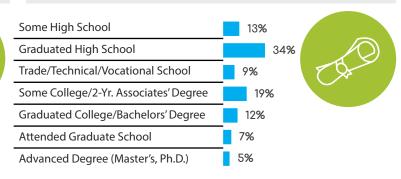

Rate: 74%

### **AGE**







# FRANCE

## **GENDER**





Female 79.1%

4444

000000

## **FRENCH**



Census Population Size: 65,633,194



Internet Penetration Rate: 83%



Smartphone Penetration Rate: 64%

### **AGE**





# **GERMANY**

## **GENDER**





Female 53.1%

## **GERMAN**

Census Population Size: 82,020,578



Internet Penetration Rate: 88%



Smartphone Penetration Rate: 68%

### **AGE**









## **BELGIUM**

## **GENDER**



Male **41.2%** 



Female 58.8%

## FRENCH DUTCH ENGLISH

Census Population Size: 11,161,642



Internet Penetration Rate: 90%



Smartphone Penetration Rate: 60%

### **AGE**







## **GENDER**





# (A)

## ITALIAN



Census Population Size: 59,685,227



Internet Penetration Rate: 59%



4444

Smartphone Penetration Rate: 77%

### **AGE**









## THE NETHERLANDS

## **GENDER**







Female 63.3%

4444



Census Population Size: 16,779,575



Internet Penetration Rate: 96%



Smartphone Penetration Rate: 80%

### **AGE**



## **EDUCATION**



. Symmetric



## **GENDER**



Male 47.1%



Female 52.9%

# (A)

## SPANISH



Census Population Size: 46,704,308



Internet Penetration Rate: 67%



Smartphone Penetration Rate: 81%

## **AGE**









## **GENDER**



## ENGLISH



Census Population Size: 75,627,384



Internet Penetration Rate: 57%



Smartphone Penetration Rate: 75%

### **AGE**





## FEATURED PANELS



# ASIA/PACIFIC



## **GENDER**





Female 26.5%

# CHINESE TRADITIONAL SIMPLIFIED

Census Population Size: 1,349,585,838



Internet Penetration Rate: 47%



Smartphone Penetration Rate: 79%

### **AGE**