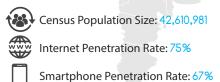

## **GENDER**

Census Population Size: 316,668,567

Internet Penetration Rate: 87%

Smartphone Penetration Rate: 72%