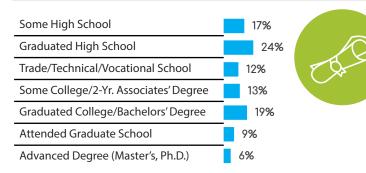

## INDONESIA

## **GENDER**



Male 75.2%



Female 24.8%

4444

## EN EN

**ENGLISH** 



Census Population Size: 251,160,124



Internet Penetration Rate: 95%



Smartphone Penetration Rate: 73%

## **AGE**





## MALAYSIA

## **GENDER**





Female 41.1%

**ENGLISH** 

Census Population Size: 26,628,392



Internet Penetration Rate: 67%



Smartphone Penetration Rate: 81%

### **AGE**









## SINGAPORE

## **GENDER**



Male 48.0%



Female 52.0%

4444

## **ENGLISH**

Census Population Size: 5,460,302



Internet Penetration Rate: 80%



Smartphone Penetration Rate: 91%

### **AGE**





## **AUSTRALIA**

## **GENDER**





Female 69.1%

4444

## **ENGLISH**

Census Population Size: 22,262,501



Internet Penetration Rate: 94%



Smartphone Penetration Rate: 80%

### **AGE**









## **GENDER**



Male 31.8%



Female 68.2%

## **ENGLISH**



Census Population Size: 4,365,113



Internet Penetration Rate: 95%



Smartphone Penetration Rate: 76%

### **AGE**



## **EDUCATION**



. Symmetric

## FEATURED PANELS



AFRICA

## **AFRICA**

## **GENDER**



Male 69.9%



Female 30.1%

## A

## **MULTIPLE**



Census Population Size: 1.3B



Internet Penetration Rate: Varies By Country



Smartphone Penetration Rate: Varies By Country

### **AGE**











# We Are EXPERTS



## www.symmetricsampling.com

For more information or to get a quote: 1-817-649-5243 info@symmetricsampling.com