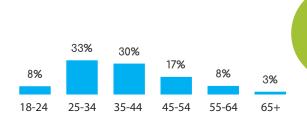

| 14%                 | 15%                 | 15%                 | 8%                  | 9%      |
|---------|---------------------|---------------------|---------------------|---------------------|---------------------|---------------------|---------|
| < \$10K | \$10K -<br>\$14,999 | \$15K -<br>\$24,999 | \$25K -<br>\$34,999 | \$35K -<br>\$49,999 | \$50K -<br>\$74,999 | \$75K -<br>\$99,999 | \$100K+ |

# \* CANADA

## **GENDER**





Female 66.3%

## FRENCH 20% **ENGLISH 80%**

Census Population Size: 34,568,211



Internet Penetration Rate: 95%



Smartphone Penetration Rate: 73%

### **AGE**









## **GENDER**





Female 42.0%

4444

## SPANISH

Census Population Size: 116,220,947



Internet Penetration Rate: 49%



Smartphone Penetration Rate:66%

### **AGE**







## PUERTO RICO



## **GENDER**



## **SPANISH ENGLISH**



Census Population Size: 3,578,056



Internet Penetration Rate: 80 %



Smartphone Penetration Rate: 57%

### **AGE**







## FEATURED PANELS



# Central/South America



# Н

## **GENDER**





Female 48.7%

4444

## SPANISH SPANISH



Census Population Size: 4,872,543



Internet Penetration Rate: 60%



Smartphone Penetration Rate: 53%

### **AGE**









## COLOMBIA

## **GENDER**



Male 52.0%



Female 48.0%

4444

## **SPANISH**

Census Population Size: 45,745,783



Internet Penetration Rate: 62%



Smartphone Penetration Rate: 40%

### **AGE**







## **GENDER**





Female 45.6%

4444

## (Ab)

## **PORTUGUESE**

Census Population Size: 201,009,622



Internet Penetration Rate: 54%



Smartphone Penetration