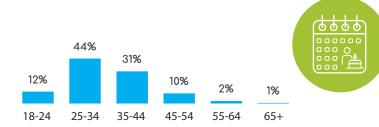

Rate: 90%



Smartphone Penetration Rate: 60%

### **AGE**







## **GENDER**





# (A)

## ITALIAN



Census Population Size: 59,685,227



Internet Penetration Rate: 59%



4444

Smartphone Penetration Rate: 77%

### **AGE**









## THE NETHERLANDS

## **GENDER**







Female 63.3%

4444



Census Population Size: 16,779,575



Internet Penetration Rate: 96%



Smartphone Penetration Rate: 80%

### **AGE**



## **EDUCATION**



. Symmetric



## **GENDER**



Male 47.1%



Female 52.9%

# (A)

## SPANISH



Census Population Size: 46,704,308



Internet Penetration Rate: 67%



Smartphone Penetration Rate: 81%

## **AGE**









## **GENDER**



## ENGLISH



Census Population Size: 75,627,384



Internet Penetration Rate: 57%



Smartphone Penetration Rate: 75%

### **AGE**





## FEATURED PANELS



# ASIA/PACIFIC



## **GENDER**





Female 26.5%

# CHINESE TRADITIONAL SIMPLIFIED

Census Population Size: 1,349,585,838



Internet Penetration Rate: 47%



Smartphone Penetration Rate: 79%

### **AGE**







## INDIA

## **GENDER**



Male 78.2%



Female 21.8%

## **ENGLISH**

Census Population Size: 1,220,800,359



Internet Penetration Rate: 20%



Smartphone Penetration Rate: 33%

### **AGE**



. Symmetric







## INDONESIA

## **GENDER**



Male 75.2%



Female 24.8%

4444

## EN EN

**ENGLISH** 



Census Population Size: 251,160,124



Internet Penetration Rate: 95%



Smartphone Penetration Rate: 73%

## **AGE**





## MALAYSIA

## **GENDER**





Female 41.1%

**ENGLISH** 

Census Population Size: 26,628,392



Internet Penetration Rate: 67%



S