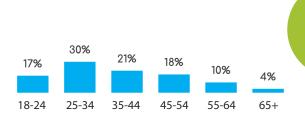

enetration Rate: 64%

### **AGE**





# **GERMANY**

## **GENDER**





Female 53.1%

## **GERMAN**

Census Population Size: 82,020,578



Internet Penetration Rate: 88%



Smartphone Penetration Rate: 68%

### **AGE**









## **BELGIUM**

## **GENDER**



Male **41.2%** 



Female 58.8%

## FRENCH DUTCH ENGLISH

Census Population Size: 11,161,642



Internet Penetration Rate: 90%



Smartphone Penetration Rate: 60%

### **AGE**







## **GENDER**





# (A)

## ITALIAN



Census Population Size: 59,685,227



Internet Penetration Rate: 59%



4444

Smartphone Penetration Rate: 77%

### **AGE**









## THE NETHERLANDS

## **GENDER**







Female 63.3%

4444



Census Population Size: 16,779,575



Internet Penetration Rate: 96%



Smartphone Penetration Rate: 80%

### **AGE**



## **EDUCATION**



. Symmetric



## **GENDER**



Male 47.1%



Female 52.9%

# (A)

## SPANISH



Census Population Size: 46,704,308



Internet Penetration Rate: 67%



Smartphone Penetration Rate: 81%

## **AGE**









## **GENDER**



## ENGLISH



Census Population Size: 75,627,384



Internet Penetration Rate: 57%



Smartphone Penetration Rate: 75%

### **AGE**





## FEATURED PANELS



# ASIA/PACIFIC



## **GENDER**





Female 26.5%

# CHINESE TRADITIONAL SIMPLIFIED

Census Population Size: 1,349,585,838



Internet Penetration Rate: 47%



Smartphone Penetration Rate: 79%

### **AGE**







## INDIA

## **GENDER**



Male 78.2%



Female 21.8%

## **ENGLISH**

Census Population Size: 1,220,800,359



Internet Penetration Rate: 20%



Smartphone Penetration Rate: 33%

##