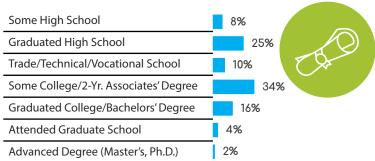

ernet Penetration Rate: 80 %



Smartphone Penetration Rate: 57%

### **AGE**







## FEATURED PANELS



# Central/South America



# Н

## **GENDER**





Female 48.7%

4444

## SPANISH SPANISH



Census Population Size: 4,872,543



Internet Penetration Rate: 60%



Smartphone Penetration Rate: 53%

### **AGE**









## COLOMBIA

## **GENDER**



Male 52.0%



Female 48.0%

4444

## **SPANISH**

Census Population Size: 45,745,783



Internet Penetration Rate: 62%



Smartphone Penetration Rate: 40%

### **AGE**







## **GENDER**





Female 45.6%

4444

## (Ab)

## **PORTUGUESE**

Census Population Size: 201,009,622



Internet Penetration Rate: 54%



Smartphone Penetration Rate: 62%

### **AGE**







## ARGENTINA

## **GENDER**



# SPANISH



## **AGE**



## **EDUCATION**



. Symmetric



## **GENDER**



# SPANISH





Census Population Size: 3,351,016



Internet Penetration Rate: 65%



Smartphone Penetration Rate: 84%

### **AGE**







## FEATURED PANELS



# EUROPE

# UNITED KINGDOM

## **GENDER**





Female 59.8%

هم ووه

# Að

## **ENGLISH**

Census Population Size: 63,887,988



Internet Penetration Rate: 90%



Smartphone Penetration Rate: 74%

### **AGE**







# FRANCE

## **GENDER**





Female 79.1%

4444

000000

## **FRENCH**



Census Population Size: 65,633,194



Internet Penetration Rate: 83%



Smartphone Penetration Rate: 64%

### **AGE**





# **GERMANY**

## **GENDER**





Female 53.1%

## **GERMAN**

Census Population Size: 82,020,578



Internet Penetration Rate: 88%



Smartphone Penetration Rate: 68%

### **AGE**









##