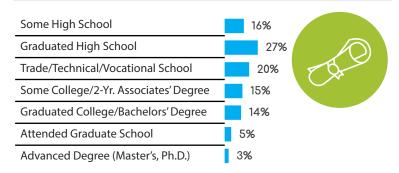

TED KINGDOM

## **GENDER**





Female 59.8%

هم ووه

# Að

## **ENGLISH**

Census Population Size: 63,887,988



Internet Penetration Rate: 90%



Smartphone Penetration Rate: 74%

### **AGE**







# FRANCE

## **GENDER**





Female 79.1%

4444

000000

## **FRENCH**



Census Population Size: 65,633,194



Internet Penetration Rate: 83%



Smartphone Penetration Rate: 64%

### **AGE**





# **GERMANY**

## **GENDER**





Female 53.1%

## **GERMAN**

Census Population Size: 82,020,578



Internet Penetration Rate: 88%



Smartphone Penetration Rate: 68%

### **AGE**









## **BELGIUM**

## **GENDER**



Male **41.2%** 



Female 58.8%

## FRENCH DUTCH ENGLISH

Census Population Size: 11,161,642



Internet Penetration Rate: 90%



Smartphone Penetration Rate: 60%

### **AGE**







## **GENDER**





# (A)

## ITALIAN



Census Population Size: 59,685,227



Internet Penetration Rate: 59%



4444

Smartphone Penetration Rate: 77%

### **AGE**









## THE NETHERLANDS

## **GENDER**







Female 63.3%

4444



Census Population Size: 16,779,575



Internet Penetration Rate: 96%



Smartphone Penetration Rate: 80%

### **AGE**



## **EDUCATION**



. Symmetric



## **GENDER**



Male 47.1%



Female 52.9%

# (A)

## SPANISH



Census Population Size: 46,704,308



Internet Penetration Rate: 67%



Smartphone Penetration Rate: 81%

## **AGE**









## **GENDER**



## ENGLISH



Census Population Size: 75,627,384



Internet Penetration Rate: 57%



Smartphone Penetration Rate: 75%

### **AGE**





## FEATURED PANELS



# ASIA/PACIFIC



## **GENDER**