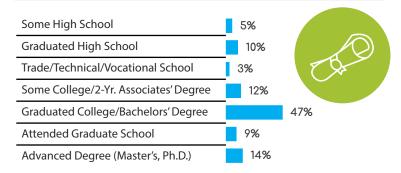

mmetric



## **GENDER**



Male 47.1%



Female 52.9%

# (A)

## SPANISH



Census Population Size: 46,704,308



Internet Penetration Rate: 67%



Smartphone Penetration Rate: 81%

## **AGE**









## **GENDER**



## ENGLISH



Census Population Size: 75,627,384



Internet Penetration Rate: 57%



Smartphone Penetration Rate: 75%

### **AGE**





## FEATURED PANELS



# ASIA/PACIFIC



## **GENDER**





Female 26.5%

# CHINESE TRADITIONAL SIMPLIFIED

Census Population Size: 1,349,585,838



Internet Penetration Rate: 47%



Smartphone Penetration Rate: 79%

### **AGE**







## INDIA

## **GENDER**



Male 78.2%



Female 21.8%

## **ENGLISH**

Census Population Size: 1,220,800,359



Internet Penetration Rate: 20%



Smartphone Penetration Rate: 33%

### **AGE**



. Symmetric







## INDONESIA

## **GENDER**



Male 75.2%



Female 24.8%

4444

## EN EN

**ENGLISH** 



Census Population Size: 251,160,124



Internet Penetration Rate: 95%



Smartphone Penetration Rate: 73%

## **AGE**





## MALAYSIA

## **GENDER**





Female 41.1%

**ENGLISH** 

Census Population Size: 26,628,392



Internet Penetration Rate: 67%



Smartphone Penetration Rate: 81%

### **AGE**









## SINGAPORE

## **GENDER**



Male 48.0%



Female 52.0%

4444

## **ENGLISH**

Census Population Size: 5,460,302



Internet Penetration Rate: 80%



Smartphone Penetration Rate: 91%

### **AGE**





## **AUSTRALIA**

## **GENDER**





Female 69.1%

4444

## **ENGLISH**

Census Population Size: 22,262,501



Internet Penetration Rate: 94%



Smartphone Penetration Rate: 80%

### **AGE**