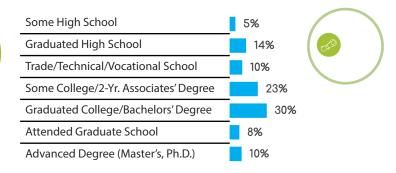

-----|---------------------|---------------------|---------------------|---------|
| < \$10K | \$10K -<br>\$14,999 | \$15K -<br>\$24,999 | \$25K -<br>\$34,999 | \$35K -<br>\$49,999 | \$50K -<br>\$74,999 | \$75K -<br>\$99,999 | \$100K+ |

# \* CANADA

## **GENDER**





Female 66.3%

## FRENCH 20% **ENGLISH 80%**

Census Population Size: 34,568,211



Internet Penetration Rate: 95%



Smartphone Penetration Rate: 73%

### **AGE**









## **GENDER**





Female 42.0%

4444

## SPANISH

Census Population Size: 116,220,947



Internet Penetration Rate: 49%



Smartphone Penetration Rate:66%

### **AGE**







## PUERTO RICO



## **GENDER**



## **SPANISH ENGLISH**



Census Population Size: 3,578,056



Internet Penetration Rate: 80 %



Smartphone Penetration Rate: 57%

### **AGE**







## FEATURED PANELS



# Central/South America



# Н

## **GENDER**





Female 48.7%

4444

## SPANISH SPANISH



Census Population Size: 4,872,543



Internet Penetration Rate: 60%



Smartphone Penetration Rate: 53%

### **AGE**









## COLOMBIA

## **GENDER**



Male 52.0%



Female 48.0%

4444

## **SPANISH**

Census Population Size: 45,745,783



Internet Penetration Rate: 62%



Smartphone Penetration Rate: 40%

### **AGE**







## **GENDER**





Female 45.6%

4444

## (Ab)

## **PORTUGUESE**

Census Population Size: 201,009,622



Internet Penetration Rate: 54%



Smartphone Penetration Rate: 62%

### **AGE**







## ARGENTINA

## **GENDER**



# SPANISH



## **AGE**



## **EDUCATION**



. Symmetric



## **GENDER**



# SPANISH





Census Population Size: 3,351,01