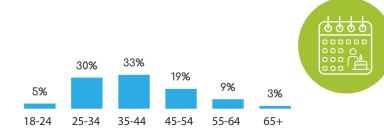

-------|---------------------|---------------------|---------------------|---------|
| < \$10K | \$10K -<br>\$14,999 | \$15K -<br>\$24,999 | \$25K -<br>\$34,999 | \$35K -<br>\$49,999 | \$50K -<br>\$74,999 | \$75K -<br>\$99,999 | \$100K+ |

# \* CANADA

## **GENDER**





Female 66.3%

## FRENCH 20% **ENGLISH 80%**

Census Population Size: 34,568,211



Internet Penetration Rate: 95%



Smartphone Penetration Rate: 73%

### **AGE**









## **GENDER**





Female 42.0%

4444

## SPANISH

Census Population Size: 116,220,947



Internet Penetration Rate: 49%



Smartphone Penetration Rate:66%

### **AGE**







## PUERTO RICO



## **GENDER**



## **SPANISH ENGLISH**



Census Population Size: 3,578,056



Internet Penetration Rate: 80 %



Smartphone Penetration Rate: 57%

### **AGE**







## FEATURED PANELS



# Central/South America



# Н

## **GENDER**





Female 48.7%

4444

## SPANISH SPANISH



Census Population Size: 4,872,543



Internet Penetration Rate: 60%



Smartphone Penetration Rate: 53%

### **AGE**









## COLOMBIA

## **GENDER**



Male 52.0%



Female 48.0%

4444

## **SPANISH**

Census Population Size: 45,745,783



Internet Penetration Rate: 62%



Smartphone Penetration Rate: 40%

### **AGE**







## **GENDER**





Female 45.6%

4444

## (Ab)

## **PORTUGUESE**

Census Population Size: 201,009,622



Internet Penetration Rate: 54%



Smartphone Penetration Rate: 62%

### **AGE**







## ARGENTINA

## **GENDER**



# SPANISH



## **AGE**



## **EDUCATION**



. Symmetric



## **GENDER**



# SPANISH





Census Population Size: 3,351,