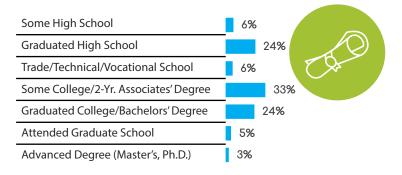

**GENDER**



## **SPANISH ENGLISH**



Census Population Size: 3,578,056



Internet Penetration Rate: 80 %



Smartphone Penetration Rate: 57%

### **AGE**







## FEATURED PANELS



# Central/South America



# Н

## **GENDER**





Female 48.7%

4444

## SPANISH SPANISH



Census Population Size: 4,872,543



Internet Penetration Rate: 60%



Smartphone Penetration Rate: 53%

### **AGE**









## COLOMBIA

## **GENDER**



Male 52.0%



Female 48.0%

4444

## **SPANISH**

Census Population Size: 45,745,783



Internet Penetration Rate: 62%



Smartphone Penetration Rate: 40%

### **AGE**







## **GENDER**





Female 45.6%

4444

## (Ab)

## **PORTUGUESE**

Census Population Size: 201,009,622



Internet Penetration Rate: 54%



Smartphone Penetration Rate: 62%

### **AGE**







## ARGENTINA

## **GENDER**



# SPANISH



## **AGE**



## **EDUCATION**



. Symmetric



## **GENDER**



# SPANISH





Census Population Size: 3,351,016



Internet Penetration Rate: 65%



Smartphone Penetration Rate: 84%

### **AGE**







## FEATURED PANELS



# EUROPE

# UNITED KINGDOM

## **GENDER**





Female 59.8%

هم ووه

# Að

## **ENGLISH**

Census Population Size: 63,887,988



Internet Penetration Rate: 90%



Smartphone Penetration Rate: 74%

### **AGE**







# FRANCE

## **GENDER**





Female 79.1%

4444

000000

## **FRENCH**



Census Population Size: 65,633,194



Internet Penetration Rate: 83%



Smartphone Penetration Rate: 64%

### **AGE**





# **GERMANY**

## **GENDER**





Female 53.1%

## **GERMAN**

Census Population Size: 82,020,578



Internet Pe