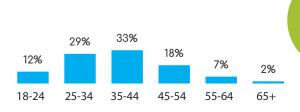

n Rate: 74%

### **AGE**







# FRANCE

## **GENDER**





Female 79.1%

4444

000000

## **FRENCH**



Census Population Size: 65,633,194



Internet Penetration Rate: 83%



Smartphone Penetration Rate: 64%

### **AGE**





# **GERMANY**

## **GENDER**





Female 53.1%

## **GERMAN**

Census Population Size: 82,020,578



Internet Penetration Rate: 88%



Smartphone Penetration Rate: 68%

### **AGE**









## **BELGIUM**

## **GENDER**



Male **41.2%** 



Female 58.8%

## FRENCH DUTCH ENGLISH

Census Population Size: 11,161,642



Internet Penetration Rate: 90%



Smartphone Penetration Rate: 60%

### **AGE**







## **GENDER**





# (A)

## ITALIAN



Census Population Size: 59,685,227



Internet Penetration Rate: 59%



4444

Smartphone Penetration Rate: 77%

### **AGE**









## THE NETHERLANDS

## **GENDER**







Female 63.3%

4444



Census Population Size: 16,779,575



Internet Penetration Rate: 96%



Smartphone Penetration Rate: 80%

### **AGE**



## **EDUCATION**



. Symmetric



## **GENDER**



Male 47.1%



Female 52.9%

# (A)

## SPANISH



Census Population Size: 46,704,308



Internet Penetration Rate: 67%



Smartphone Penetration Rate: 81%

## **AGE**









## **GENDER**



## ENGLISH



Census Population Size: 75,627,384



Internet Penetration Rate: 57%



Smartphone Penetration Rate: 75%

### **AGE**





## FEATURED PANELS



# ASIA/PACIFIC



## **GENDER**





Female 26.5%

# CHINESE TRADITIONAL SIMPLIFIED

Census Population Size: 1,349,585,838



Internet Penetration Rate: 47%



Smartphone Penetration Rate: 79%

### **AGE**