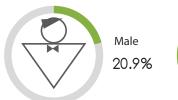

,783



Internet Penetration Rate: 62%



Smartphone Penetration Rate: 40%

### **AGE**







## **GENDER**





Female 45.6%

4444

## (Ab)

## **PORTUGUESE**

Census Population Size: 201,009,622



Internet Penetration Rate: 54%



Smartphone Penetration Rate: 62%

### **AGE**







## ARGENTINA

## **GENDER**



# SPANISH



## **AGE**



## **EDUCATION**



. Symmetric



## **GENDER**



# SPANISH





Census Population Size: 3,351,016



Internet Penetration Rate: 65%



Smartphone Penetration Rate: 84%

### **AGE**







## FEATURED PANELS



# EUROPE

# UNITED KINGDOM

## **GENDER**





Female 59.8%

هم ووه

# Að

## **ENGLISH**

Census Population Size: 63,887,988



Internet Penetration Rate: 90%



Smartphone Penetration Rate: 74%

### **AGE**







# FRANCE

## **GENDER**





Female 79.1%

4444

000000

## **FRENCH**



Census Population Size: 65,633,194



Internet Penetration Rate: 83%



Smartphone Penetration Rate: 64%

### **AGE**





# **GERMANY**

## **GENDER**





Female 53.1%

## **GERMAN**

Census Population Size: 82,020,578



Internet Penetration Rate: 88%



Smartphone Penetration Rate: 68%

### **AGE**









## **BELGIUM**

## **GENDER**



Male **41.2%** 



Female 58.8%

## FRENCH DUTCH ENGLISH

Census Population Size: 11,161,642



Internet Penetration Rate: 90%



Smartphone Penetration Rate: 60%

### **AGE**







## **GENDER**





# (A)

## ITALIAN



Census Population Size: 59,685,227



Internet Penetration Rate: 59%



4444

Smartphone Penetration Rate: 77%

### **AGE**









## THE NETHERLANDS

## **GENDER**







Female 6