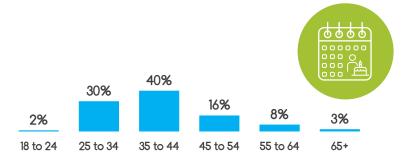

SH**

Census Population Size: 5,460,302



Internet Penetration Rate: 80%



Smartphone Penetration Rate: 91%

### **AGE**





## **AUSTRALIA**

## **GENDER**





Female 69.1%

4444

## **ENGLISH**

Census Population Size: 22,262,501



Internet Penetration Rate: 94%



Smartphone Penetration Rate: 80%

### **AGE**









## **GENDER**



Male 31.8%



Female 68.2%

## **ENGLISH**



Census Population Size: 4,365,113



Internet Penetration Rate: 95%



Smartphone Penetration Rate: 76%

### **AGE**



## **EDUCATION**



. Symmetric

## FEATURED PANELS



AFRICA

## **AFRICA**

## **GENDER**



Male 69.9%



Female 30.1%

## A

## **MULTIPLE**



Census Population Size: 1.3B



Internet Penetration Rate: Varies By Country



Smartphone Penetration Rate: Varies By Country

### **AGE**











# We Are EXPERTS



## www.symmetricsampling.com

For more information or to get a quote: 1-817-649-5243 info@symmetricsampling.com