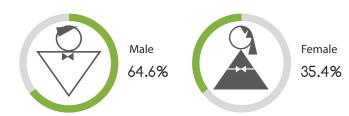

## **GENDER**



Male **41.2%** 



Female 58.8%

## FRENCH DUTCH ENGLISH

Census Population Size: 11,161,642



Internet Penetration Rate: 90%



Smartphone Penetration Rate: 60%

### **AGE**







## **GENDER**





# (A)

## ITALIAN



Census Population Size: 59,685,227



Internet Penetration Rate: 59%



4444

Smartphone Penetration Rate: 77%

### **AGE**









## THE NETHERLANDS

## **GENDER**







Female 63.3%

4444



Census Population Size: 16,779,575



Internet Penetration Rate: 96%



Smartphone Penetration Rate: 80%

### **AGE**



## **EDUCATION**



. Symmetric



## **GENDER**



Male 47.1%



Female 52.9%

# (A)

## SPANISH



Census Population Size: 46,704,308



Internet Penetration Rate: 67%



Smartphone Penetration Rate: 81%

## **AGE**









## **GENDER**



## ENGLISH



Census Population Size: 75,627,384



Internet Penetration Rate: 57%



Smartphone Penetration Rate: 75%

### **AGE**





## FEATURED PANELS



# ASIA/PACIFIC



## **GENDER**





Female 26.5%

# CHINESE TRADITIONAL SIMPLIFIED

Census Population Size: 1,349,585,838



Internet Penetration Rate: 47%



Smartphone Penetration Rate: 79%

### **AGE**







## INDIA

## **GENDER**



Male 78.2%



Female 21.8%

## **ENGLISH**

Census Population Size: 1,220,800,359



Internet Penetration Rate: 20%



Smartphone Penetration Rate: 33%

### **AGE**



. Symmetric







## INDONESIA

## **GENDER**



Male 75.2%



Female 24.8%

4444

## EN EN

**ENGLISH** 



Census Population Size: 251,160,124



Internet Penetration Rate: 95%



Smartphone Penetration Rate: 73%

## **AGE**