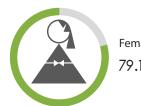

83



Internet Penetration Rate: 62%



Smartphone Penetration Rate: 40%

### **AGE**







## **GENDER**





Female 45.6%

4444

## (Ab)

## **PORTUGUESE**

Census Population Size: 201,009,622



Internet Penetration Rate: 54%



Smartphone Penetration Rate: 62%

### **AGE**







## ARGENTINA

## **GENDER**



# SPANISH



## **AGE**



## **EDUCATION**



. Symmetric



## **GENDER**



# SPANISH





Census Population Size: 3,351,016



Internet Penetration Rate: 65%



Smartphone Penetration Rate: 84%

### **AGE**







## FEATURED PANELS



# EUROPE

# UNITED KINGDOM

## **GENDER**





Female 59.8%

هم ووه

# Að

## **ENGLISH**

Census Population Size: 63,887,988



Internet Penetration Rate: 90%



Smartphone Penetration Rate: 74%

### **AGE**







# FRANCE

## **GENDER**





Female 79.1%

4444

000000

## **FRENCH**



Census Population Size: 65,633,194



Internet Penetration Rate: 83%



Smartphone Penetration Rate: 64%

### **AGE**





# **GERMANY**

## **GENDER**





Female 53.1%

## **GERMAN**

Census Population Size: 82,020,578



Internet Penetration Rate: 88%



Smartphone Penetration Rate: 68%

### **AGE**









## **BELGIUM**

## **GENDER**



Male **41.2%** 



Female 58.8%

## FRENCH DUTCH ENGLISH

Census Population Size: 11,161,642



Internet Penetration Rate: 90%



Smartphone Penetration Rate: 60%

### **AGE**







## **GENDER**





# (A)

## ITALIAN



Census Population Size: 59,685,227



Internet Penetration Rate: 59%



4444

Smartphone Penetration Rate: 77%

### **AGE**









## THE NETHERLANDS

## **GENDER**







Female 63.