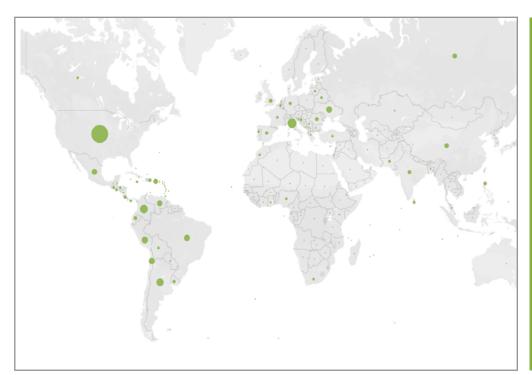

## GLOBAL PANELS

Sample is available in more than

200 Countries & Territories

## 11 Languages

## Languages supported are:

English, Dutch, French, German, Italian, Simplified Chinese, and Traditional Chinese.

www.symmetricsampling.com