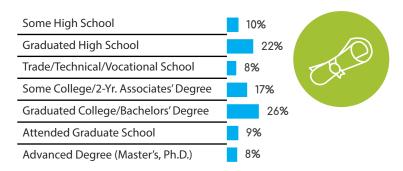

te: 90%



Smartphone Penetration Rate: 60%

### **AGE**







## **GENDER**





# (A)

## ITALIAN



Census Population Size: 59,685,227



Internet Penetration Rate: 59%



4444

Smartphone Penetration Rate: 77%

### **AGE**









## THE NETHERLANDS

## **GENDER**







Female 63.3%

4444



Census Population Size: 16,779,575



Internet Penetration Rate: 96%



Smartphone Penetration Rate: 80%

### **AGE**



## **EDUCATION**



. Symmetric



## **GENDER**



Male 47.1%



Female 52.9%

# (A)

## SPANISH



Census Population Size: 46,704,308



Internet Penetration Rate: 67%



Smartphone Penetration Rate: 81%

## **AGE**









## **GENDER**



## ENGLISH



Census Population Size: 75,627,384



Internet Penetration Rate: 57%



Smartphone Penetration Rate: 75%

### **AGE**





## FEATURED PANELS



# ASIA/PACIFIC



## **GENDER**





Female 26.5%

# CHINESE TRADITIONAL SIMPLIFIED

Census Population Size: 1,349,585,838



Internet Penetration Rate: 47%



Smartphone Penetration Rate: 79%

### **AGE**







## INDIA

## **GENDER**



Male 78.2%



Female 21.8%

## **ENGLISH**

Census Population Size: 1,220,800,359



Internet Penetration Rate: 20%



Smartphone Penetration Rate: 33%

### **AGE**



. Symmetric







## INDONESIA

## **GENDER**



Male 75.2%



Female 24.8%

4444

## EN EN

**ENGLISH** 



Census Population Size: 251,160,124



Internet Penetration Rate: 95%



Smartphone Penetration Rate: 73%

## **AGE**





## MALAYSIA

## **GENDER**





Female 41.1%

**ENGLISH** 

Census Population Size: 26,628,392



Internet Penetration Rate: 67%



Sma