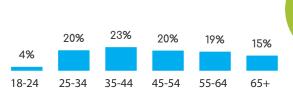

## INDONESIA

## **GENDER**



Male 75.2%



Female 24.8%

4444

## EN EN

**ENGLISH** 



Census Population Size: 251,160,124



Internet Penetration Rate: 95%



Smartphone Penetration Rate: 73%

## **AGE**





## MALAYSIA

## **GENDER**





Female 41.1%

**ENGLISH** 

Census Population Size: 26,628,392



Internet Penetration Rate: 67%



Smartphone Penetration Rate: 81%

### **AGE**









## SINGAPORE

## **GENDER**



Male 48.0%



Female 52.0%

4444

## **ENGLISH**

Census Population Size: 5,460,302



Internet Penetration Rate: 80%



Smartphone Penetration Rate: 91%

### **AGE**





## **AUSTRALIA**

## **GENDER**





Female 69.1%

4444

## **ENGLISH**

Census Population Size: 22,262,501



Internet Penetration Rate: 94%



Smartphone Penetration Rate: 80%

### **AGE**









## **GENDER**



Male 31.8%



Female 68.2%

## **ENGLISH**



Census Population Size: 4,365,113



Internet Penetration Rate: 95%



Smartphone Penetration Rate: 76%

### **AGE**



## **EDUCATION**



. Symmetric

## FEATURED PANELS



AFRICA

## **AFRICA**

## **GENDER**



Male 69.9%



Female 30.1%

## A

## **MULTIPLE**



Census Population Size: 1.3B



Internet Penetration Rate: Varies By Country



Smartphone Penetration Rate: Varies By Country

### **AGE**











# We Are EXPERTS



## www.symmetricsampling.com

For more information or to get a quote: 1-817-649-5243 info@symmetricsampling.com