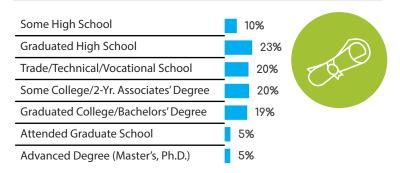

## **BELGIUM**

## **GENDER**



Male **41.2%** 



Female 58.8%

## FRENCH DUTCH ENGLISH

Census Population Size: 11,161,642



Internet Penetration Rate: 90%



Smartphone Penetration Rate: 60%

### **AGE**







## **GENDER**





# (A)

## ITALIAN



Census Population Size: 59,685,227



Internet Penetration Rate: 59%



4444

Smartphone Penetration Rate: 77%

### **AGE**









## THE NETHERLANDS

## **GENDER**







Female 63.3%

4444



Census Population Size: 16,779,575



Internet Penetration Rate: 96%



Smartphone Penetration Rate: 80%

### **AGE**



## **EDUCATION**



. Symmetric



## **GENDER**



Male 47.1%



Female 52.9%

# (A)

## SPANISH



Census Population Size: 46,704,308



Internet Penetration Rate: 67%



Smartphone Penetration Rate: 81%

## **AGE**









## **GENDER**



## ENGLISH



Census Population Size: 75,627,384



Internet Penetration Rate: 57%



Smartphone Penetration Rate: 75%

### **AGE**





## FEATURED PANELS



# ASIA/PACIFIC



## **GENDER**





Female 26.5%

# CHINESE TRADITIONAL SIMPLIFIED

Census Population Size: 1,349,585,838



Internet Penetration Rate: 47%



Smartphone Penetration Rate: 79%

### **AGE**







## INDIA

## **GENDER**



Male 78.2%



Female 21.8%

## **ENGLISH**

Census Population Size: 1,220,800,359



Internet Penetration Rate: 20%



Smartphone Penetration Rate: 33%

### **AGE**



. Symmetric







## INDONESIA

## **GENDER**



Male 75.2%



Female 24.8%

4444

## EN EN

**ENGLISH** 



Census Population Size: 251,160,124



Internet Penetration Rate: 95%



Smartphone Penetration Rate