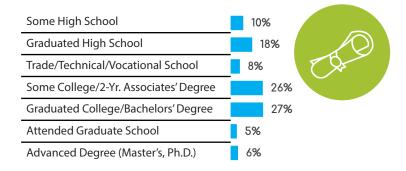

\* CANADA

## **GENDER**





Female 66.3%

## FRENCH 20% **ENGLISH 80%**

Census Population Size: 34,568,211



Internet Penetration Rate: 95%



Smartphone Penetration Rate: 73%

### **AGE**









## **GENDER**





Female 42.0%

4444

## SPANISH

Census Population Size: 116,220,947



Internet Penetration Rate: 49%



Smartphone Penetration Rate:66%

### **AGE**







## PUERTO RICO



## **GENDER**



## **SPANISH ENGLISH**



Census Population Size: 3,578,056



Internet Penetration Rate: 80 %



Smartphone Penetration Rate: 57%

### **AGE**







## FEATURED PANELS



# Central/South America



# Н

## **GENDER**





Female 48.7%

4444

## SPANISH SPANISH



Census Population Size: 4,872,543



Internet Penetration Rate: 60%



Smartphone Penetration Rate: 53%

### **AGE**









## COLOMBIA

## **GENDER**



Male 52.0%



Female 48.0%

4444

## **SPANISH**

Census Population Size: 45,745,783



Internet Penetration Rate: 62%



Smartphone Penetration Rate: 40%

### **AGE**







## **GENDER**





Female 45.6%

4444

## (Ab)

## **PORTUGUESE**

Census Population Size: 201,009,622



Internet Penetration Rate: 54%



Smartphone Penetration Rate: 62%

### **AGE**







## ARGENTINA

## **GENDER**



# SPANISH



## **AGE**



## **EDUCATION**



. Symmetric



## **GENDER**



# SPANISH





Census Population Size: 3,351,016



Internet Penetration Rate: 65%



Smartphone Penetration Rate: 84%

### **AGE**







## FEATURED PANELS



# EUROPE

# UNITED KINGDOM

## **GENDER**





Female 59.8%

هم ووه

# Að

## **ENGLISH**

Census Population Size: 63,887,988