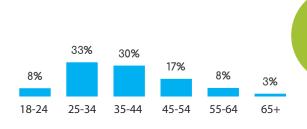

| 14%                 | 15%                 | 15%                 | 8%                  | 9%      |
|---------|---------------------|---------------------|---------------------|---------------------|---------------------|---------------------|---------|
| < \$10K | \$10K -<br>\$14,999 | \$15K -<br>\$24,999 | \$25K -<br>\$34,999 | \$35K -<br>\$49,999 | \$50K -<br>\$74,999 | \$75K -<br>\$99,999 | \$100K+ |

# \* CANADA

### **GENDER**





Female 66.3%

## FREI ENG

FRENCH 20% ENGLISH 80%

Census Population Size: 34,568,211



Internet Penetration Rate: 95%



Smartphone Penetration Rate: 73%

#### **AGE**













Female 42.0%

4444

## A

### SPANISH

Census Population Size: 116,220,947



Internet Penetration Rate: 49%



Smartphone Penetration Rate:66%

#### **AGE**







### PUERTO RICO



### **GENDER**



### **SPANISH ENGLISH**



Census Population Size: 3,578,056



Internet Penetration Rate: 80 %



Smartphone Penetration Rate: 57%

#### **AGE**







### FEATURED PANELS



# Central/South America

# COSTA RICA

### **GENDER**





Female 48.7%

4444

### **SPANISH**

Census Population Size: 4,872,543

Internet Penetration Rate: 60%



Smartphone Penetration Rate: 53%

#### **AGE**









### COLOMBIA

### **GENDER**



Male 52.0%



Female 48.0%

4444

## AD

### **SPANISH**

**(23)** 

Census Population Size: 45,745,783



Internet Penetration Rate: 62%



Smartphone Penetration Rate: 40%

#### **AGE**









### (A)

### **PORTUGUESE**



Census Population Size: 201,009,622



Internet Penetration Rate: 54%



4444

Smartphone Penetratio