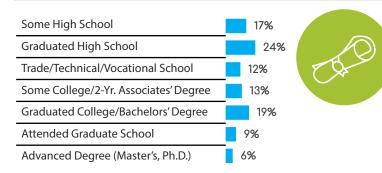

emale 24.8%

4444

### Ab

### **ENGLISH**



Census Population Size: 251,160,124



Internet Penetration Rate: 95%



Smartphone Penetration Rate: 73%

#### **AGE**





### MALAYSIA

### **GENDER**



Male 58.9%



Female 41.1%

4444

<u>#</u>

### **ENGLISH**



Census Population Size: 26,628,392



Internet Penetration Rate: 67%



Smartphone Penetration Rate: 81%

#### **AGE**









### SINGAPORE

### **GENDER**



Male 48.0%



Female 52.0%

## (A)

### **ENGLISH**

Census Population Size: 5,460,302



Internet Penetration Rate: 80%



Smartphone Penetration Rate: 91%

#### **AGE**





## **AUSTRALIA**

### **GENDER**





Female 69.1%

4444

### **ENGLISH**

Census Population Size: 22,262,501



Internet Penetration Rate: 94%



Smartphone Penetration Rate: 80%

#### **AGE**











Male 31.8%



Female 68.2%

# (A)

### **ENGLISH**



Census Population Size: 4,365,113



Internet Penetration Rate: 95%



Smartphone Penetration Rate: 76%

#### **AGE**







### FEATURED PANELS



# AFRICA

### **AFRICA**

### **GENDER**



Male 69.9%



Female 30.1%

# AD

### **MULTIPLE**



Census Population Size: 1.3B



Internet Penetration Rate: Varies By Country



Smartphone Penetration Rate: Varies By Country

#### **AGE**









# We Are EXPERTS



### www.symmetricsampling.com

For more information or to get a quote: 1-817-649-5243 info@symmetricsampling.com