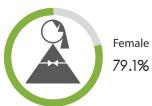

## FRENCH

Census Population Size: 65,633,194

Internet Penetration Rate: 83%

Smartphone Penetration Rate: 64%