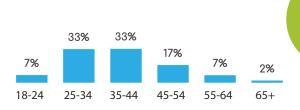

### HIGHLY ENGAGED MEMBERS

### **Percentage of Completion**

Multiple-Day Diary Entry

Mobile-Friendly Completing on the Go

Multiple Products & Follow-Up Survey (2 or More)

Testing 1 Product With 1 Follow-Up Survey