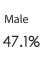

### **GENDER**

Census Population Size: 316,668,567

Internet Penetration Rate: 87%

Smartphone Penetration Rate: 72%

### **AGE**