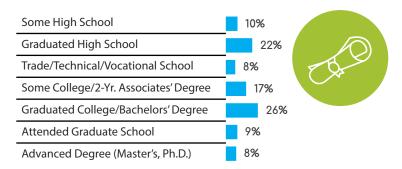

ation Rate: 90%



Smartphone Penetration Rate: 60%

#### **AGE**









Male 52.5%



Female 47.5%

4444

### **ITALIAN**



Census Population Size: 59,685,227



Internet Penetration Rate: 59%



Smartphone Penetration Rate: 77%

#### **AGE**









### THE NETHERLANDS

### **GENDER**



Male 36.7%



Female 63.3%

4444

### DUTCH ENGLISH

Census Population Size: 16,779,575



Internet Penetration Rate: 96%



Smartphone Penetration Rate: 80%

#### **AGE**













Female 52.9%

# (A)

### **SPANISH**

Census Population Size: 46,704,308



Internet Penetration Rate: 67%



Smartphone Penetration Rate: 81%

#### **AGE**













Female 35.4%

## ENGLISH



Census Population Size: 75,627,384



Internet Penetration Rate: 57%



Smartphone Penetration Rate: 75%

#### **AGE**





### FEATURED PANELS



# ASIA/PACIFIC







Female 26.5%

### **CHINESE TRADITIONAL SIMPLIFIED**



Census Population Size: 1,349,585,838



Internet Penetration Rate: 47%



Smartphone Penetration Rate: 79%

#### **AGE**







### INDIA

### **GENDER**



Male 78.2%



Female 21.8%

# A

### **ENGLISH**

Census Population Size: 1,220,800,359



Internet Penetration Rate: 20%



Smartphone Penetration Rate: 33%

#### **AGE**









### INDONESIA

### **GENDER**



Male 75.2%



Female 24.8%

4444

### Ab

### **ENGLISH**



Census Population Size: 251,160,124



Internet Penetration Rate: 95%



Smartphone Penetration Rate: 73%

#### **AGE**





### MALAYSIA

### **GENDER**



Male 58.9%



Female 41.1%

4444

<u>#</u>

### **ENGLISH**



Census Population Size: 26,628,392



Intern