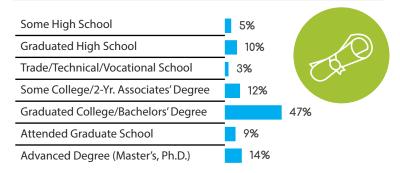

### **Percentage of Completion**

Multiple-Day Diary Entry

Mobile-Friendly Completing on the Go

Multiple Products & Follow-Up Survey (2 or More)

Testing 1 Product With 1 Follow-Up Survey