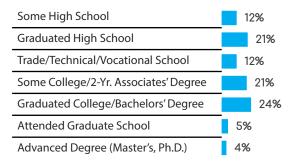

n Rate: 87%



Smartphone Penetration Rate: 72%

### **AGE**







### **REGIONS**

### **ETNICITY**





### **ANNUALINCOME**



| 17%     | 8%                  | 15%                 | 14%                 | 15%                 | 15%                 | 8%                  | 9%      |
|---------|---------------------|---------------------|---------------------|---------------------|---------------------|---------------------|---------|
| < \$10K | \$10K -<br>\$14,999 | \$15K -<br>\$24,999 | \$25K -<br>\$34,999 | \$35K -<br>\$49,999 | \$50K -<br>\$74,999 | \$75K -<br>\$99,999 | \$100K+ |

# \* CANADA

### **GENDER**





Female 66.3%

## FREI ENG

FRENCH 20% ENGLISH 80%

Census Population Size: 34,568,211



Internet Penetration Rate: 95%



Smartphone Penetration Rate: 73%

#### **AGE**













Female 42.0%

4444

## A

### SPANISH

Census Population Size: 116,220,947



Internet Penetration Rate: 49%



Smartphone Penetration Rate:66%

#### **AGE**







### PUERTO RICO



### **GENDER**



### **SPANISH ENGLISH**



Census Population Size: 3,578,056



Internet Penetration Rate: 80 %



Smartphone Penetration Rate: 57%

#### **AGE**







### FEATURED PANELS



# Central/South America

# COSTA RICA

### **GENDER**





Female 48.7%

4444

### **SPANISH**

Census Population Size: 4,872,543

Internet Penetration Rate: 60%



Smartphone Penetration Rate: 53%

#### **AGE**









### COLOMBIA

### **GENDER**



Male 52.0%



Female 48.0%

4444

## AD

### **SPANISH**

**(23)** 

Census Population Size: 45,745,783



Internet Penetration Rate: 62%



Smartphone Penetra