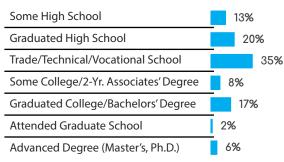

Penetration Rate: 54%



4444

Smartphone Penetration Rate: 62%

#### **AGE**











# SPANISH



#### **AGE**















Census Population Size: 3,351,016



Internet Penetration Rate: 65%



Smartphone Penetration Rate: 84%

### **AGE**







### FEATURED PANELS



# EUROPE

# **UNITED KINGDOM**

### **GENDER**





Female 59.8%

هم ووه



Census Population Size: 63,887,988

Internet Penetration Rate: 90%



Smartphone Penetration Rate: 74%

#### **AGE**













4444

000000

## FRENCH



Census Population Size: 65,633,194



Internet Penetration Rate: 83%



Smartphone Penetration Rate: 64%

#### **AGE**





# **GERMANY**

### **GENDER**





## GERMAN

Census Population Size: 82,020,578

Internet Penetration Rate: 88%



Smartphone Penetration Rate: 68%

#### **AGE**









### **BELGIUM**

### **GENDER**



Male 41.2%



Female 58.8%

### FRENCH DUTCH ENGLISH

Census Population Size: 11,161,642



Internet Penetration Rate: 90%



Smartphone Penetration Rate: 60%

#### **AGE**









Male 52.5%



Female 47.5%

4444

### **ITALIAN**



Census Population Size: 59,685,227



Internet Penetration Rate: 59%



Smartphone Penetration Rate: 77%

#### **AGE**









### THE NETHERLANDS

### **GENDER**



Male 36.7%



Female 63.3%

4444

### DUTCH ENGLISH

Census Population Size: 16,779,575



Internet Penetration Rate: 96%



Smartphone Penetration Rate: 80%

#### **AGE**













Female 52.9%

# (A)

### **SPANISH**

Census Population Size: 46,704,308



Internet Penetration Rate: 67%



Smartphone Penetration Rate: 81%

#### **AGE**













Fe