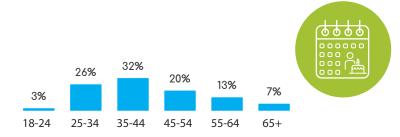

ion Rate: 87%



Smartphone Penetration Rate: 72%

### **AGE**







### **REGIONS**

### **ETNICITY**





### **ANNUALINCOME**



| 17%     | 8%                  | 15%                 | 14%                 | 15%                 | 15%                 | 8%                  | 9%      |
|---------|---------------------|---------------------|---------------------|---------------------|---------------------|---------------------|---------|
| < \$10K | \$10K -<br>\$14,999 | \$15K -<br>\$24,999 | \$25K -<br>\$34,999 | \$35K -<br>\$49,999 | \$50K -<br>\$74,999 | \$75K -<br>\$99,999 | \$100K+ |

# \* CANADA

### **GENDER**





Female 66.3%

## FREI ENG

FRENCH 20% ENGLISH 80%

Census Population Size: 34,568,211



Internet Penetration Rate: 95%



Smartphone Penetration Rate: 73%

#### **AGE**













Female 42.0%

4444

## A

### SPANISH

Census Population Size: 116,220,947



Internet Penetration Rate: 49%



Smartphone Penetration Rate:66%

#### **AGE**







### PUERTO RICO



### **GENDER**



### **SPANISH ENGLISH**



Census Population Size: 3,578,056



Internet Penetration Rate: 80 %



Smartphone Penetration Rate: 57%

#### **AGE**







### FEATURED PANELS



# Central/South America

# COSTA RICA

### **GENDER**





Female 48.7%

4444

### **SPANISH**

Census Population Size: 4,872,543

Internet Penetration Rate: 60%



Smartphone Penetration Rate: 53%

#### **AGE**









### COLOMBIA

### **GENDER**



Male 52.0%



Female 48.0%

4444

## AD

### **SPANISH**

**(23)** 

Census Population Size: 45,745,783



Internet Penetration Rate: 62%



Smartphone Penet