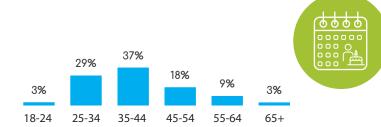

**



Census Population Size: 3,578,056



Internet Penetration Rate: 80 %



Smartphone Penetration Rate: 57%

#### **AGE**







### FEATURED PANELS



# Central/South America

# COSTA RICA

### **GENDER**





Female 48.7%

4444

### **SPANISH**

Census Population Size: 4,872,543

Internet Penetration Rate: 60%



Smartphone Penetration Rate: 53%

#### **AGE**









### COLOMBIA

### **GENDER**



Male 52.0%



Female 48.0%

4444

## AD

### **SPANISH**

**(23)** 

Census Population Size: 45,745,783



Internet Penetration Rate: 62%



Smartphone Penetration Rate: 40%

#### **AGE**









### (A)

### **PORTUGUESE**



Census Population Size: 201,009,622



Internet Penetration Rate: 54%



4444

Smartphone Penetration Rate: 62%

#### **AGE**











# SPANISH



#### **AGE**















Census Population Size: 3,351,016



Internet Penetration Rate: 65%



Smartphone Penetration Rate: 84%

### **AGE**







### FEATURED PANELS



# EUROPE

# **UNITED KINGDOM**

### **GENDER**





Female 59.8%

هم ووه



Census Population Size: 63,887,988

Internet Penetration Rate: 90%



Smartphone Penetration Rate: 74%

#### **AGE**













4444

000000

## FRENCH



Census Population Size: 65,633,194



Internet Penetration Rate: 83%



Smartphone Penetration Rate: 64%

#### **AGE**





# **GERMANY**

### **GENDER**





## GERMAN

Census Population Size: 82,020,578

Internet Penetration Rate: 88%



Smartphone Penetration Rate: 68%

#### **AGE**









### **BELGIUM**

### **GENDER**



Male 41.2%



Female 58.8%

### FRENCH DUTCH ENGLISH

Census Population Siz