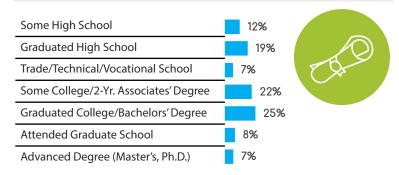

# **AGE**









### COLOMBIA

### **GENDER**



Male 52.0%



Female 48.0%

4444

## AD

### **SPANISH**

**(23)** 

Census Population Size: 45,745,783



Internet Penetration Rate: 62%



Smartphone Penetration Rate: 40%

#### **AGE**









### (A)

### **PORTUGUESE**



Census Population Size: 201,009,622



Internet Penetration Rate: 54%



4444

Smartphone Penetration Rate: 62%

#### **AGE**











# SPANISH



#### **AGE**















Census Population Size: 3,351,016



Internet Penetration Rate: 65%



Smartphone Penetration Rate: 84%

### **AGE**







### FEATURED PANELS



# EUROPE

# **UNITED KINGDOM**

### **GENDER**





Female 59.8%

هم ووه



Census Population Size: 63,887,988

Internet Penetration Rate: 90%



Smartphone Penetration Rate: 74%

#### **AGE**













4444

000000

## FRENCH



Census Population Size: 65,633,194



Internet Penetration Rate: 83%



Smartphone Penetration Rate: 64%

#### **AGE**





# **GERMANY**

### **GENDER**





## GERMAN

Census Population Size: 82,020,578

Internet Penetration Rate: 88%



Smartphone Penetration Rate: 68%

#### **AGE**









### **BELGIUM**

### **GENDER**



Male 41.2%



Female 58.8%

### FRENCH DUTCH ENGLISH

Census Population Size: 11,161,642



Internet Penetration Rate: 90%



Smartphone Penetration Rate: 60%

#### **AGE**









Male 52.5%



Female 47.5%

4444

### **ITALIAN**



Census Population Size: 59,685,227



Internet Penetration Rate: 59%



Smartphone Penetration Rate: 77%

#### **AGE**









### THE NETHERLANDS

### **GENDER**



Male 36.7%



Female 63.3%

44