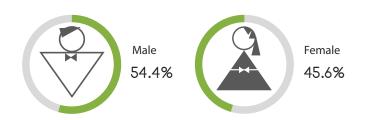

### **GENDER**

Census Population Size: 316,668,567

Internet Penetration Rate: 87%

Smartphone Penetration Rate: 72%