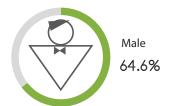

### **GENDER**

Census Population Size: 316,668,567

Internet Penetration Rate: 87%

Smartphone Penetration Rate: 72%

### **GENDER**

Female 66.3%