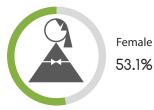

### **GENDER**

Census Population Size: 316,668,567

Internet Penetration Rate: 87%

Smartphone Penetration Rate: 72%