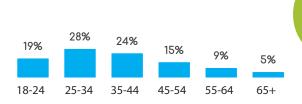

### **AGE**









### COLOMBIA

### **GENDER**



Male 52.0%



Female 48.0%

4444

## AD

### **SPANISH**

**(23)** 

Census Population Size: 45,745,783



Internet Penetration Rate: 62%



Smartphone Penetration Rate: 40%

#### **AGE**









### (A)

### **PORTUGUESE**



Census Population Size: 201,009,622



Internet Penetration Rate: 54%



4444

Smartphone Penetration Rate: 62%

#### **AGE**











# SPANISH



#### **AGE**















Census Population Size: 3,351,016



Internet Penetration Rate: 65%



Smartphone Penetration Rate: 84%

### **AGE**







### FEATURED PANELS



# EUROPE

# **UNITED KINGDOM**

### **GENDER**





Female 59.8%

هم ووه



Census Population Size: 63,887,988

Internet Penetration Rate: 90%



Smartphone Penetration Rate: 74%

#### **AGE**













4444

000000

## FRENCH



Census Population Size: 65,633,194



Internet Penetration Rate: 83%



Smartphone Penetration Rate: 64%

#### **AGE**





# **GERMANY**

### **GENDER**





## GERMAN

Census Population Size: 82,020,578

Internet Penetration Rate: 88%



Smartphone Penetration Rate: 68%

#### **AGE**









### **BELGIUM**

### **GENDER**



Male 41.2%



Female 58.8%

### FRENCH DUTCH ENGLISH

Census Population Size: 11,161,642



Internet Penetration Rate: 90%



Smartphone Penetration Rate: 60%

#### **AGE**









Male 52.5%



Female 47.5%

4444

### **ITALIAN**



Census Population Size: 59,685,227



Internet Penetration Rate: 59%



Smartphone Penetration Rate: 77%

#### **AGE**









### THE NETHERLANDS

### **GENDER**



Male 36.7%



Female 63.3%