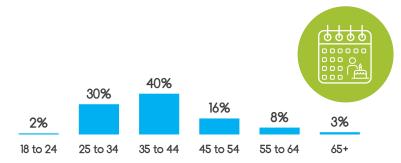

.0%

## (A)

### **ENGLISH**

Census Population Size: 5,460,302



Internet Penetration Rate: 80%



Smartphone Penetration Rate: 91%

#### **AGE**





## **AUSTRALIA**

### **GENDER**





Female 69.1%

4444

### **ENGLISH**

Census Population Size: 22,262,501



Internet Penetration Rate: 94%



Smartphone Penetration Rate: 80%

#### **AGE**











Male 31.8%



Female 68.2%

# (A)

### **ENGLISH**



Census Population Size: 4,365,113



Internet Penetration Rate: 95%



Smartphone Penetration Rate: 76%

#### **AGE**







### FEATURED PANELS



# AFRICA

### **AFRICA**

### **GENDER**



Male 69.9%



Female 30.1%

# AD

### **MULTIPLE**



Census Population Size: 1.3B



Internet Penetration Rate: Varies By Country



Smartphone Penetration Rate: Varies By Country

#### **AGE**









# We Are EXPERTS



### www.symmetricsampling.com

For more information or to get a quote: 1-817-649-5243 info@symmetricsampling.com