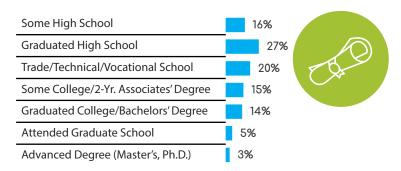

ration Rate: 84%

### **AGE**







### FEATURED PANELS



# EUROPE

# **UNITED KINGDOM**

### **GENDER**





Female 59.8%

هم ووه



Census Population Size: 63,887,988

Internet Penetration Rate: 90%



Smartphone Penetration Rate: 74%

#### **AGE**













4444

000000

## FRENCH



Census Population Size: 65,633,194



Internet Penetration Rate: 83%



Smartphone Penetration Rate: 64%

#### **AGE**





# **GERMANY**

### **GENDER**





## GERMAN

Census Population Size: 82,020,578

Internet Penetration Rate: 88%



Smartphone Penetration Rate: 68%

#### **AGE**









### **BELGIUM**

### **GENDER**



Male 41.2%



Female 58.8%

### FRENCH DUTCH ENGLISH

Census Population Size: 11,161,642



Internet Penetration Rate: 90%



Smartphone Penetration Rate: 60%

#### **AGE**









Male 52.5%



Female 47.5%

4444

### **ITALIAN**



Census Population Size: 59,685,227



Internet Penetration Rate: 59%



Smartphone Penetration Rate: 77%

#### **AGE**









### THE NETHERLANDS

### **GENDER**



Male 36.7%



Female 63.3%

4444

### DUTCH ENGLISH

Census Population Size: 16,779,575



Internet Penetration Rate: 96%



Smartphone Penetration Rate: 80%

#### **AGE**













Female 52.9%

# (A)

### **SPANISH**

Census Population Size: 46,704,308



Internet Penetration Rate: 67%



Smartphone Penetration Rate: 81%

#### **AGE**













Female 35.4%

## ENGLISH



Census Population Size: 75,627,384



Internet Penetration Rate: 57%



Smartphone Penetration Rate: 75%

#### **AGE**





### FEATURED PANELS



# ASIA/PACIFIC







Female 26.5%

### **CH