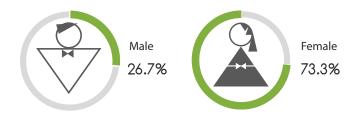

### **GENDER**

Census Population Size: 316,668,567

Internet Penetration Rate: 87%

Smartphone Penetration Rate: 72%