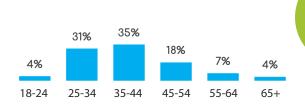

Internet Penetration Rate: 62%



Smartphone Penetration Rate: 40%

#### **AGE**









### (A)

### **PORTUGUESE**



Census Population Size: 201,009,622



Internet Penetration Rate: 54%



4444

Smartphone Penetration Rate: 62%

#### **AGE**











# SPANISH



#### **AGE**















Census Population Size: 3,351,016



Internet Penetration Rate: 65%



Smartphone Penetration Rate: 84%

### **AGE**







### FEATURED PANELS



# EUROPE

# **UNITED KINGDOM**

### **GENDER**





Female 59.8%

هم ووه



Census Population Size: 63,887,988

Internet Penetration Rate: 90%



Smartphone Penetration Rate: 74%

#### **AGE**













4444

000000

## FRENCH



Census Population Size: 65,633,194



Internet Penetration Rate: 83%



Smartphone Penetration Rate: 64%

#### **AGE**





# **GERMANY**

### **GENDER**





## GERMAN

Census Population Size: 82,020,578

Internet Penetration Rate: 88%



Smartphone Penetration Rate: 68%

#### **AGE**









### **BELGIUM**

### **GENDER**



Male 41.2%



Female 58.8%

### FRENCH DUTCH ENGLISH

Census Population Size: 11,161,642



Internet Penetration Rate: 90%



Smartphone Penetration Rate: 60%

#### **AGE**









Male 52.5%



Female 47.5%

4444

### **ITALIAN**



Census Population Size: 59,685,227



Internet Penetration Rate: 59%



Smartphone Penetration Rate: 77%

#### **AGE**









### THE NETHERLANDS

### **GENDER**



Male 36.7%



Female 63.3%

4444

### DUTCH ENGLISH

Census Population Size: 16,779,575



Internet Penetration Rate: 96%



Smartphone Penetration Rate: 80%

#### **AGE**













Fe