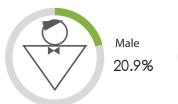

## FRENCH

Census Population Size: 65,633,194

Internet Penetration Rate: 83%

Smartphone Penetration Rate: 64%