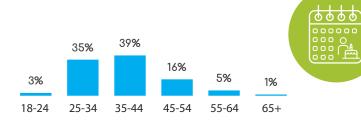

# A

### **ENGLISH**

Census Population Size: 1,220,800,359



Internet Penetration Rate: 20%



Smartphone Penetration Rate: 33%

#### **AGE**









### INDONESIA

### **GENDER**



Male 75.2%



Female 24.8%

4444

### Ab

### **ENGLISH**



Census Population Size: 251,160,124



Internet Penetration Rate: 95%



Smartphone Penetration Rate: 73%

#### **AGE**





### MALAYSIA

### **GENDER**



Male 58.9%



Female 41.1%

4444

<u>#</u>

### **ENGLISH**



Census Population Size: 26,628,392



Internet Penetration Rate: 67%



Smartphone Penetration Rate: 81%

#### **AGE**









### SINGAPORE

### **GENDER**



Male 48.0%



Female 52.0%

## (A)

### **ENGLISH**

Census Population Size: 5,460,302



Internet Penetration Rate: 80%



Smartphone Penetration Rate: 91%

#### **AGE**





## **AUSTRALIA**

### **GENDER**





Female 69.1%

4444

### **ENGLISH**

Census Population Size: 22,262,501



Internet Penetration Rate: 94%



Smartphone Penetration Rate: 80%

#### **AGE**











Male 31.8%



Female 68.2%

# (A)

### **ENGLISH**



Census Population Size: 4,365,113



Internet Penetration Rate: 95%



Smartphone Penetration Rate: 76%

#### **AGE**







### FEATURED PANELS



# AFRICA

### **AFRICA**

### **GENDER**



Male 69.9%



Female 30.1%

# AD

### **MULTIPLE**



Census Population Size: 1.3B



Internet Penetration Rate: Varies By Country



Smartphone Penetration Rate: Varies By Country

#### **AGE**









# We Are EXPERTS



### www.symmetricsampling.com

For more information or to get a quote: 1-817-649-5243 info@symmetricsampling.com