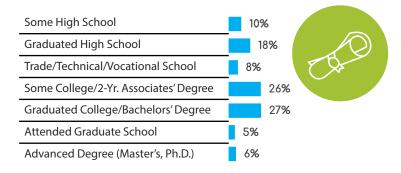

### HIGHLY ENGAGED MEMBERS

### **Percentage of Completion**

Multiple-Day Diary Entry

Mobile-Friendly Completing on the Go

Multiple Products & Follow-Up Survey (2 or More)

Testing 1 Product With 1 Follow-Up Survey