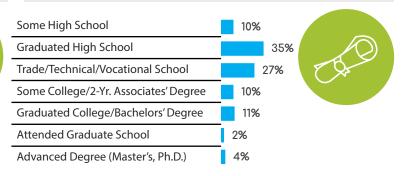

### **GENDER**

Male 36.7%

Female 63.3%

4444

### DUTCH ENGLISH

Census Population Size: 16,779,575

Internet Penetration Rate: 96%

Smartphone Penetration Rate: 80%

#### **AGE**

Female 52.9%