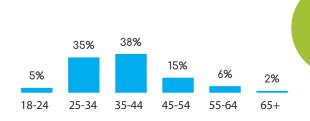

# **GENDER**



### **SPANISH ENGLISH**



Census Population Size: 3,578,056



Internet Penetration Rate: 80 %



Smartphone Penetration Rate: 57%

#### **AGE**







### FEATURED PANELS



# Central/South America

# COSTA RICA

### **GENDER**





Female 48.7%

4444

### **SPANISH**

Census Population Size: 4,872,543

Internet Penetration Rate: 60%



Smartphone Penetration Rate: 53%

#### **AGE**









### COLOMBIA

### **GENDER**



Male 52.0%



Female 48.0%

4444

## AD

### **SPANISH**

**(23)** 

Census Population Size: 45,745,783



Internet Penetration Rate: 62%



Smartphone Penetration Rate: 40%

#### **AGE**









### (A)

### **PORTUGUESE**



Census Population Size: 201,009,622



Internet Penetration Rate: 54%



4444

Smartphone Penetration Rate: 62%

#### **AGE**











# SPANISH



#### **AGE**















Census Population Size: 3,351,016



Internet Penetration Rate: 65%



Smartphone Penetration Rate: 84%

### **AGE**







### FEATURED PANELS



# EUROPE

# **UNITED KINGDOM**

### **GENDER**





Female 59.8%

هم ووه



Census Population Size: 63,887,988

Internet Penetration Rate: 90%



Smartphone Penetration Rate: 74%

#### **AGE**













4444

000000

## FRENCH



Census Population Size: 65,633,194



Internet Penetration Rate: 83%



Smartphone Penetration Rate: 64%

#### **AGE**





# **GERMANY**

### **GENDER**





## GERMAN

Census Population Size: 82,020,578

Internet Penetration Rate: 88%



Smartphone Penetration Rate: 68%

#### **AGE**









### **BELGIUM**

### **GENDER**



Male 41.2%



Female 58.8%

### FRENCH