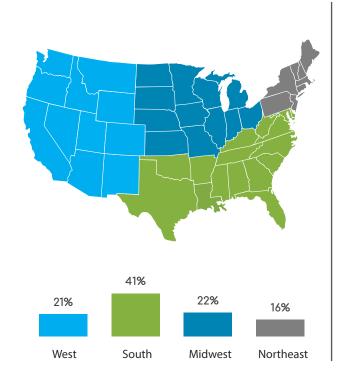

### **GENDER**

Census Population Size: 316,668,567

Internet Penetration Rate: 87%

Smartphone Penetration Rate: 72%

### **REGIONS**