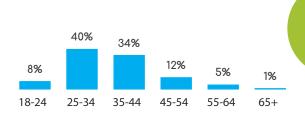

RADITIONAL SIMPLIFIED**



Census Population Size: 1,349,585,838



Internet Penetration Rate: 47%



Smartphone Penetration Rate: 79%

#### **AGE**







### INDIA

### **GENDER**



Male 78.2%



Female 21.8%

# A

### **ENGLISH**

Census Population Size: 1,220,800,359



Internet Penetration Rate: 20%



Smartphone Penetration Rate: 33%

#### **AGE**









### INDONESIA

### **GENDER**



Male 75.2%



Female 24.8%

4444

### Ab

### **ENGLISH**



Census Population Size: 251,160,124



Internet Penetration Rate: 95%



Smartphone Penetration Rate: 73%

#### **AGE**





### MALAYSIA

### **GENDER**



Male 58.9%



Female 41.1%

4444

<u>#</u>

### **ENGLISH**



Census Population Size: 26,628,392



Internet Penetration Rate: 67%



Smartphone Penetration Rate: 81%

#### **AGE**









### SINGAPORE

### **GENDER**



Male 48.0%



Female 52.0%

## (A)

### **ENGLISH**

Census Population Size: 5,460,302



Internet Penetration Rate: 80%



Smartphone Penetration Rate: 91%

#### **AGE**





## **AUSTRALIA**

### **GENDER**





Female 69.1%

4444

### **ENGLISH**

Census Population Size: 22,262,501



Internet Penetration Rate: 94%



Smartphone Penetration Rate: 80%

#### **AGE**











Male 31.8%



Female 68.2%

# (A)

### **ENGLISH**



Census Population Size: 4,365,113



Internet Penetration Rate: 95%



Smartphone Penetration Rate: 76%

#### **AGE**







### FEATURED PANELS



# AFRICA

### **AFRICA**

### **GENDER**



Male 69.9%



Female 30.1%

# AD

### **MULTIPLE**



Census Population Size: 1.3B



Internet Penetration Rate: Varies By Country