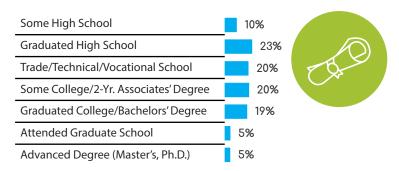

**AGE**









### **BELGIUM**

### **GENDER**



Male 41.2%



Female 58.8%

### FRENCH DUTCH ENGLISH

Census Population Size: 11,161,642



Internet Penetration Rate: 90%



Smartphone Penetration Rate: 60%

#### **AGE**









Male 52.5%



Female 47.5%

4444

### **ITALIAN**



Census Population Size: 59,685,227



Internet Penetration Rate: 59%



Smartphone Penetration Rate: 77%

#### **AGE**









### THE NETHERLANDS

### **GENDER**



Male 36.7%



Female 63.3%

4444

### DUTCH ENGLISH

Census Population Size: 16,779,575



Internet Penetration Rate: 96%



Smartphone Penetration Rate: 80%

#### **AGE**













Female 52.9%

# (A)

### **SPANISH**

Census Population Size: 46,704,308



Internet Penetration Rate: 67%



Smartphone Penetration Rate: 81%

#### **AGE**













Female 35.4%

## ENGLISH



Census Population Size: 75,627,384



Internet Penetration Rate: 57%



Smartphone Penetration Rate: 75%

#### **AGE**





### FEATURED PANELS



# ASIA/PACIFIC







Female 26.5%

### **CHINESE TRADITIONAL SIMPLIFIED**



Census Population Size: 1,349,585,838



Internet Penetration Rate: 47%



Smartphone Penetration Rate: 79%

#### **AGE**







### INDIA

### **GENDER**



Male 78.2%



Female 21.8%

# A

### **ENGLISH**

Census Population Size: 1,220,800,359



Internet Penetration Rate: 20%



Smartphone Penetration Rate: 33%

#### **AGE**









### INDONESIA

### **GENDER**



Male 75.2%



Female 24.8%

4444

### Ab

### **ENGLISH**



Census Population Size: 251,160,124



Internet Penetration Rate: 95%



Smartphone Penetration Rate: 73