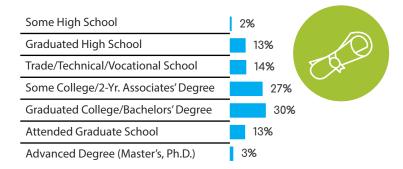

### HIGHLY ENGAGED MEMBERS

### **Percentage of Completion**

Multiple-Day Diary Entry

Mobile-Friendly Completing on the Go

Multiple Products & Follow-Up Survey (2 or More)

Testing 1 Product With 1 Follow-Up Survey