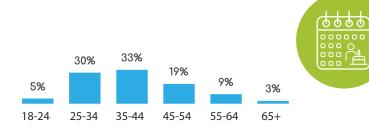

--|---------------------|---------------------|---------------------|---------|
| < \$10K | \$10K -<br>\$14,999 | \$15K -<br>\$24,999 | \$25K -<br>\$34,999 | \$35K -<br>\$49,999 | \$50K -<br>\$74,999 | \$75K -<br>\$99,999 | \$100K+ |

# \* CANADA

### **GENDER**





Female 66.3%

## FREI ENG

FRENCH 20% ENGLISH 80%

Census Population Size: 34,568,211



Internet Penetration Rate: 95%



Smartphone Penetration Rate: 73%

#### **AGE**













Female 42.0%

4444

## A

### SPANISH

Census Population Size: 116,220,947



Internet Penetration Rate: 49%



Smartphone Penetration Rate:66%

#### **AGE**







### PUERTO RICO



### **GENDER**



### **SPANISH ENGLISH**



Census Population Size: 3,578,056



Internet Penetration Rate: 80 %



Smartphone Penetration Rate: 57%

#### **AGE**







### FEATURED PANELS



# Central/South America

# COSTA RICA

### **GENDER**





Female 48.7%

4444

### **SPANISH**

Census Population Size: 4,872,543

Internet Penetration Rate: 60%



Smartphone Penetration Rate: 53%

#### **AGE**









### COLOMBIA

### **GENDER**



Male 52.0%



Female 48.0%

4444

## AD

### **SPANISH**

**(23)** 

Census Population Size: 45,745,783



Internet Penetration Rate: 62%



Smartphone Penetration Rate: 40%

#### **AGE**









### (A)

### **PORTUGUESE**



Census Population Size: 201,009,622



Internet Penetration Rate: 54%



4444

Smartphone Penetration Rate: 62%

#### **AGE**











# SPANISH



#### **AGE**















Census Population Size: 3,351,016



Internet Penetration Rate: 65%



Smartphone Penetration Rate: 84%

### **A