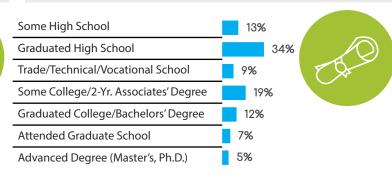

### HIGHLY ENGAGED MEMBERS

### **Percentage of Completion**

Multiple-Day Diary Entry

Mobile-Friendly Completing on the Go

Multiple Products & Follow-Up Survey (2 or More)

Testing 1 Product With 1 Follow-Up Survey