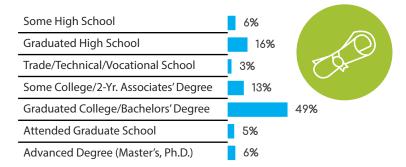

#### **ROBUST PROFILERS**

With the average panel member's tenure being more than two years, we have compiled robust targeting information on our members. We have thousands of data points on our panelists.