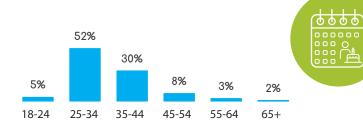

etration Rate: 80%

#### **AGE**













Female 52.9%

# (A)

### **SPANISH**

Census Population Size: 46,704,308



Internet Penetration Rate: 67%



Smartphone Penetration Rate: 81%

#### **AGE**













Female 35.4%

## ENGLISH



Census Population Size: 75,627,384



Internet Penetration Rate: 57%



Smartphone Penetration Rate: 75%

#### **AGE**





### FEATURED PANELS



# ASIA/PACIFIC







Female 26.5%

### **CHINESE TRADITIONAL SIMPLIFIED**



Census Population Size: 1,349,585,838



Internet Penetration Rate: 47%



Smartphone Penetration Rate: 79%

#### **AGE**







### INDIA

### **GENDER**



Male 78.2%



Female 21.8%

# A

### **ENGLISH**

Census Population Size: 1,220,800,359



Internet Penetration Rate: 20%



Smartphone Penetration Rate: 33%

#### **AGE**









### INDONESIA

### **GENDER**



Male 75.2%



Female 24.8%

4444

### Ab

### **ENGLISH**



Census Population Size: 251,160,124



Internet Penetration Rate: 95%



Smartphone Penetration Rate: 73%

#### **AGE**





### MALAYSIA

### **GENDER**



Male 58.9%



Female 41.1%

4444

<u>#</u>

### **ENGLISH**



Census Population Size: 26,628,392



Internet Penetration Rate: 67%



Smartphone Penetration Rate: 81%

#### **AGE**









### SINGAPORE

### **GENDER**



Male 48.0%



Female 52.0%

## (A)

### **ENGLISH**

Census Population Size: 5,460,302



Internet Penetration Rate: 80%



Smartphone Penetration Rate: 91%

#### **AGE**





## **AUSTRALIA**

### **GENDER**





Female 69.1%

4444

### **ENGLISH**

Census Population Size: 22,262,501



Internet Penetration Rate: 9