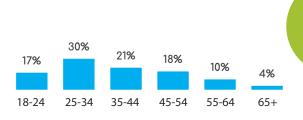

### **GENDER**

Male 36.7%

Female 63.3%

4444

### DUTCH ENGLISH

Census Population Size: 16,779,575

Internet Penetration Rate: 96%

Smartphone Penetration Rate: 80%

#### **AGE**

Female 52.9%