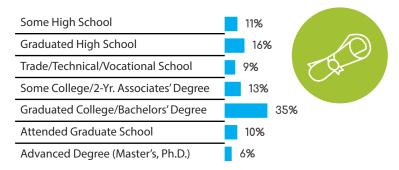

#### **ROBUST PROFILERS**

With the average panel member's tenure being more than two years, we have compiled robust targeting information on our members. We have thousands of data points on our panelists.