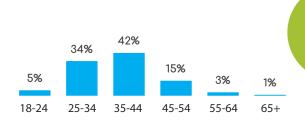

35.4%

## ENGLISH



Census Population Size: 75,627,384



Internet Penetration Rate: 57%



Smartphone Penetration Rate: 75%

#### **AGE**





### FEATURED PANELS



# ASIA/PACIFIC







Female 26.5%

### **CHINESE TRADITIONAL SIMPLIFIED**



Census Population Size: 1,349,585,838



Internet Penetration Rate: 47%



Smartphone Penetration Rate: 79%

#### **AGE**







### INDIA

### **GENDER**



Male 78.2%



Female 21.8%

# A

### **ENGLISH**

Census Population Size: 1,220,800,359



Internet Penetration Rate: 20%



Smartphone Penetration Rate: 33%

#### **AGE**









### INDONESIA

### **GENDER**



Male 75.2%



Female 24.8%

4444

### Ab

### **ENGLISH**



Census Population Size: 251,160,124



Internet Penetration Rate: 95%



Smartphone Penetration Rate: 73%

#### **AGE**





### MALAYSIA

### **GENDER**



Male 58.9%



Female 41.1%

4444

<u>#</u>

### **ENGLISH**



Census Population Size: 26,628,392



Internet Penetration Rate: 67%



Smartphone Penetration Rate: 81%

#### **AGE**









### SINGAPORE

### **GENDER**



Male 48.0%



Female 52.0%

## (A)

### **ENGLISH**

Census Population Size: 5,460,302



Internet Penetration Rate: 80%



Smartphone Penetration Rate: 91%

#### **AGE**





## **AUSTRALIA**

### **GENDER**





Female 69.1%

4444

### **ENGLISH**

Census Population Size: 22,262,501



Internet Penetration Rate: 94%



Smartphone Penetration Rate: 80%

#### **AGE**











Male 31.8%



Female 68.2%

# (A)

### **ENGLISH**



Census Population Size: 4,365,113



Internet Penetration Rate: 95%



Smartphone Penetration Rate: 76%