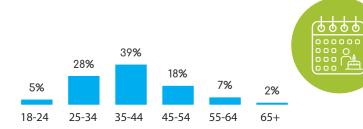

## **AGE**









### **BELGIUM**

### **GENDER**



Male 41.2%



Female 58.8%

### FRENCH DUTCH ENGLISH

Census Population Size: 11,161,642



Internet Penetration Rate: 90%



Smartphone Penetration Rate: 60%

#### **AGE**









Male 52.5%



Female 47.5%

4444

### **ITALIAN**



Census Population Size: 59,685,227



Internet Penetration Rate: 59%



Smartphone Penetration Rate: 77%

#### **AGE**









### THE NETHERLANDS

### **GENDER**



Male 36.7%



Female 63.3%

4444

### DUTCH ENGLISH

Census Population Size: 16,779,575



Internet Penetration Rate: 96%



Smartphone Penetration Rate: 80%

#### **AGE**













Female 52.9%

# (A)

### **SPANISH**

Census Population Size: 46,704,308



Internet Penetration Rate: 67%



Smartphone Penetration Rate: 81%

#### **AGE**













Female 35.4%

## ENGLISH



Census Population Size: 75,627,384



Internet Penetration Rate: 57%



Smartphone Penetration Rate: 75%

#### **AGE**





### FEATURED PANELS



# ASIA/PACIFIC







Female 26.5%

### **CHINESE TRADITIONAL SIMPLIFIED**



Census Population Size: 1,349,585,838



Internet Penetration Rate: 47%



Smartphone Penetration Rate: 79%

#### **AGE**







### INDIA

### **GENDER**



Male 78.2%



Female 21.8%

# A

### **ENGLISH**

Census Population Size: 1,220,800,359



Internet Penetration Rate: 20%



Smartphone Penetration Rate: 33%

#### **AGE**









### INDONESIA

### **GENDER**



Male 75.2%



Female 24.8%

4444

### Ab

### **ENGLISH**



Census Population Size: 251,160,124



Internet Penetration Rate: 95%



Smartphone Penetration Rate: