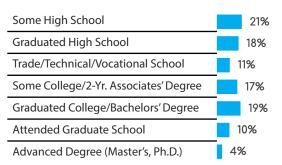

### **GENDER**



Male 58.9%



Female 41.1%

4444

<u>#</u>

### **ENGLISH**



Census Population Size: 26,628,392



Internet Penetration Rate: 67%



Smartphone Penetration Rate: 81%

#### **AGE**









### SINGAPORE

### **GENDER**



Male 48.0%



Female 52.0%

## (A)

### **ENGLISH**

Census Population Size: 5,460,302



Internet Penetration Rate: 80%



Smartphone Penetration Rate: 91%

#### **AGE**





## **AUSTRALIA**

### **GENDER**





Female 69.1%

4444

### **ENGLISH**

Census Population Size: 22,262,501



Internet Penetration Rate: 94%



Smartphone Penetration Rate: 80%

#### **AGE**











Male 31.8%



Female 68.2%

# (A)

### **ENGLISH**



Census Population Size: 4,365,113



Internet Penetration Rate: 95%



Smartphone Penetration Rate: 76%

#### **AGE**







### FEATURED PANELS



# AFRICA

### **AFRICA**

### **GENDER**



Male 69.9%



Female 30.1%

# AD

### **MULTIPLE**



Census Population Size: 1.3B



Internet Penetration Rate: Varies By Country



Smartphone Penetration Rate: Varies By Country

#### **AGE**









# We Are EXPERTS



### www.symmetricsampling.com

For more information or to get a quote: 1-817-649-5243 info@symmetricsampling.com