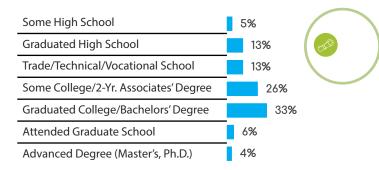

### PUERTO RICO

### **GENDER**

### **SPANISH ENGLISH**

Census Population Size: 3,578,056

Internet Penetration Rate: 80 %

Smartphone Penetration Rate: 57%

#### **AGE**