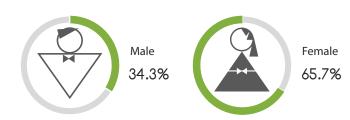

### PUERTO RICO

### **GENDER**

### **SPANISH ENGLISH**

Census Population Size: 3,578,056

Internet Penetration Rate: 80 %

Smartphone Penetration Rate: 57%

#### **AGE**