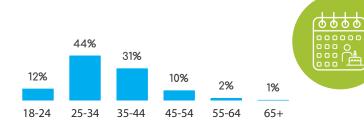

tration Rate: 90%



Smartphone Penetration Rate: 60%

#### **AGE**









Male 52.5%



Female 47.5%

4444

### **ITALIAN**



Census Population Size: 59,685,227



Internet Penetration Rate: 59%



Smartphone Penetration Rate: 77%

#### **AGE**









### THE NETHERLANDS

### **GENDER**



Male 36.7%



Female 63.3%

4444

### DUTCH ENGLISH

Census Population Size: 16,779,575



Internet Penetration Rate: 96%



Smartphone Penetration Rate: 80%

#### **AGE**













Female 52.9%

# (A)

### **SPANISH**

Census Population Size: 46,704,308



Internet Penetration Rate: 67%



Smartphone Penetration Rate: 81%

#### **AGE**













Female 35.4%

## ENGLISH



Census Population Size: 75,627,384



Internet Penetration Rate: 57%



Smartphone Penetration Rate: 75%

#### **AGE**





### FEATURED PANELS



# ASIA/PACIFIC







Female 26.5%

### **CHINESE TRADITIONAL SIMPLIFIED**



Census Population Size: 1,349,585,838



Internet Penetration Rate: 47%



Smartphone Penetration Rate: 79%

#### **AGE**







### INDIA

### **GENDER**



Male 78.2%



Female 21.8%

# A

### **ENGLISH**

Census Population Size: 1,220,800,359



Internet Penetration Rate: 20%



Smartphone Penetration Rate: 33%

#### **AGE**









### INDONESIA

### **GENDER**



Male 75.2%



Female 24.8%

4444

### Ab

### **ENGLISH**



Census Population Size: 251,160,124



Internet Penetration Rate: 95%



Smartphone Penetration Rate: 73%

#### **AGE**





### MALAYSIA

### **GENDER**



Male 58.9%



Female 41.1%

4444

<u>#</u>

### **ENGLISH**



Census Population Size: 26,628,392



Inte