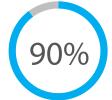

### **GENDER**

Female 59.8%

هم ووه

Census Population Size: 63,887,988

Internet Penetration Rate: 90%

Smartphone Penetration Rate: 74%