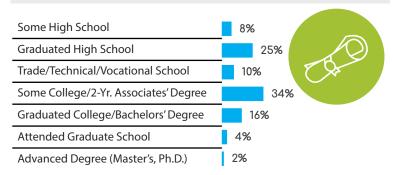

Census Population Size: 3,578,056



Internet Penetration Rate: 80 %



Smartphone Penetration Rate: 57%

#### **AGE**







### FEATURED PANELS



# Central/South America

# COSTA RICA

### **GENDER**





Female 48.7%

4444

### **SPANISH**

Census Population Size: 4,872,543

Internet Penetration Rate: 60%



Smartphone Penetration Rate: 53%

#### **AGE**









### COLOMBIA

### **GENDER**



Male 52.0%



Female 48.0%

4444

## AD

### **SPANISH**

**(23)** 

Census Population Size: 45,745,783



Internet Penetration Rate: 62%



Smartphone Penetration Rate: 40%

#### **AGE**









### (A)

### **PORTUGUESE**



Census Population Size: 201,009,622



Internet Penetration Rate: 54%



4444

Smartphone Penetration Rate: 62%

#### **AGE**











# SPANISH



#### **AGE**















Census Population Size: 3,351,016



Internet Penetration Rate: 65%



Smartphone Penetration Rate: 84%

### **AGE**







### FEATURED PANELS



# EUROPE

# **UNITED KINGDOM**

### **GENDER**





Female 59.8%

هم ووه



Census Population Size: 63,887,988

Internet Penetration Rate: 90%



Smartphone Penetration Rate: 74%

#### **AGE**













4444

000000

## FRENCH



Census Population Size: 65,633,194



Internet Penetration Rate: 83%



Smartphone Penetration Rate: 64%

#### **AGE**





# **GERMANY**

### **GENDER**





## GERMAN

Census Population Size: 82,020,578

Internet Penetration Rate: 88%



Smartphone Penetration Rate: 68%

#### **AGE**









### **BELGIUM**

### **GENDER**



Male 41.2%



Female 58.8%

### FRENCH DUTCH ENGLISH

Census Population Size: