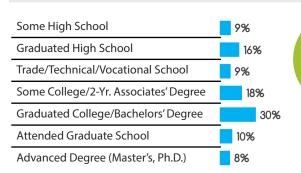

%

## (A)

### **ENGLISH**

Census Population Size: 5,460,302



Internet Penetration Rate: 80%



Smartphone Penetration Rate: 91%

#### **AGE**





## **AUSTRALIA**

### **GENDER**





Female 69.1%

4444

### **ENGLISH**

Census Population Size: 22,262,501



Internet Penetration Rate: 94%



Smartphone Penetration Rate: 80%

#### **AGE**











Male 31.8%



Female 68.2%

# (A)

### **ENGLISH**



Census Population Size: 4,365,113



Internet Penetration Rate: 95%



Smartphone Penetration Rate: 76%

#### **AGE**







### FEATURED PANELS



# AFRICA

### **AFRICA**

### **GENDER**



Male 69.9%



Female 30.1%

# AD

### **MULTIPLE**



Census Population Size: 1.3B



Internet Penetration Rate: Varies By Country



Smartphone Penetration Rate: Varies By Country

#### **AGE**









# We Are EXPERTS



### www.symmetricsampling.com

For more information or to get a quote: 1-817-649-5243 info@symmetricsampling.com