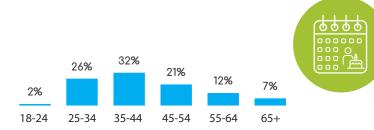

IA

### **GENDER**



Male 58.9%



Female 41.1%

4444

<u>#</u>

### **ENGLISH**



Census Population Size: 26,628,392



Internet Penetration Rate: 67%



Smartphone Penetration Rate: 81%

#### **AGE**









### SINGAPORE

### **GENDER**



Male 48.0%



Female 52.0%

## (A)

### **ENGLISH**

Census Population Size: 5,460,302



Internet Penetration Rate: 80%



Smartphone Penetration Rate: 91%

#### **AGE**





## **AUSTRALIA**

### **GENDER**





Female 69.1%

4444

### **ENGLISH**

Census Population Size: 22,262,501



Internet Penetration Rate: 94%



Smartphone Penetration Rate: 80%

#### **AGE**











Male 31.8%



Female 68.2%

# (A)

### **ENGLISH**



Census Population Size: 4,365,113



Internet Penetration Rate: 95%



Smartphone Penetration Rate: 76%

#### **AGE**







### FEATURED PANELS



# AFRICA

### **AFRICA**

### **GENDER**



Male 69.9%



Female 30.1%

# AD

### **MULTIPLE**



Census Population Size: 1.3B



Internet Penetration Rate: Varies By Country



Smartphone Penetration Rate: Varies By Country

#### **AGE**









# We Are EXPERTS



### www.symmetricsampling.com

For more information or to get a quote: 1-817-649-5243 info@symmetricsampling.com