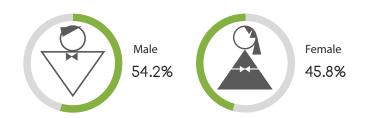

ER**



### **SPANISH ENGLISH**



Census Population Size: 3,578,056



Internet Penetration Rate: 80 %



Smartphone Penetration Rate: 57%

#### **AGE**







### FEATURED PANELS



# Central/South America

# COSTA RICA

### **GENDER**





Female 48.7%

4444

### **SPANISH**

Census Population Size: 4,872,543

Internet Penetration Rate: 60%



Smartphone Penetration Rate: 53%

#### **AGE**









### COLOMBIA

### **GENDER**



Male 52.0%



Female 48.0%

4444

## AD

### **SPANISH**

**(23)** 

Census Population Size: 45,745,783



Internet Penetration Rate: 62%



Smartphone Penetration Rate: 40%

#### **AGE**









### (A)

### **PORTUGUESE**



Census Population Size: 201,009,622



Internet Penetration Rate: 54%



4444

Smartphone Penetration Rate: 62%

#### **AGE**











# SPANISH



#### **AGE**















Census Population Size: 3,351,016



Internet Penetration Rate: 65%



Smartphone Penetration Rate: 84%

### **AGE**







### FEATURED PANELS



# EUROPE

# **UNITED KINGDOM**

### **GENDER**





Female 59.8%

هم ووه



Census Population Size: 63,887,988

Internet Penetration Rate: 90%



Smartphone Penetration Rate: 74%

#### **AGE**













4444

000000

## FRENCH



Census Population Size: 65,633,194



Internet Penetration Rate: 83%



Smartphone Penetration Rate: 64%

#### **AGE**





# **GERMANY**

### **GENDER**





## GERMAN

Census Population Size: 82,020,578

Internet Penetration Rate: 88%



Smartphone Penetration Rate: 68%

#### **AGE**









### **BELGIUM**

### **GENDER**



Male 41.2%



Female 58.8%

### FRENCH DUTCH E