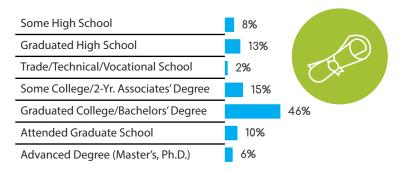

DITIONAL SIMPLIFIED**



Census Population Size: 1,349,585,838



Internet Penetration Rate: 47%



Smartphone Penetration Rate: 79%

#### **AGE**







### INDIA

### **GENDER**



Male 78.2%



Female 21.8%

# A

### **ENGLISH**

Census Population Size: 1,220,800,359



Internet Penetration Rate: 20%



Smartphone Penetration Rate: 33%

#### **AGE**









### INDONESIA

### **GENDER**



Male 75.2%



Female 24.8%

4444

### Ab

### **ENGLISH**



Census Population Size: 251,160,124



Internet Penetration Rate: 95%



Smartphone Penetration Rate: 73%

#### **AGE**





### MALAYSIA

### **GENDER**



Male 58.9%



Female 41.1%

4444

<u>#</u>

### **ENGLISH**



Census Population Size: 26,628,392



Internet Penetration Rate: 67%



Smartphone Penetration Rate: 81%

#### **AGE**









### SINGAPORE

### **GENDER**



Male 48.0%



Female 52.0%

## (A)

### **ENGLISH**

Census Population Size: 5,460,302



Internet Penetration Rate: 80%



Smartphone Penetration Rate: 91%

#### **AGE**





## **AUSTRALIA**

### **GENDER**





Female 69.1%

4444

### **ENGLISH**

Census Population Size: 22,262,501



Internet Penetration Rate: 94%



Smartphone Penetration Rate: 80%

#### **AGE**











Male 31.8%



Female 68.2%

# (A)

### **ENGLISH**



Census Population Size: 4,365,113



Internet Penetration Rate: 95%



Smartphone Penetration Rate: 76%

#### **AGE**







### FEATURED PANELS



# AFRICA

### **AFRICA**

### **GENDER**



Male 69.9%



Female 30.1%

# AD

### **MULTIPLE**



Census Population Size: 1.3B



Internet Penetration Rate: Varies By Country