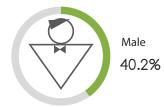

### **GENDER**

Census Population Size: 316,668,567

Internet Penetration Rate: 87%

Smartphone Penetration Rate: 72%