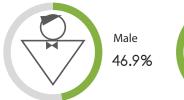

### **GENDER**

Census Population Size: 316,668,567

Internet Penetration Rate: 87%

Smartphone Penetration Rate: 72%