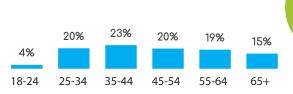

Female 24.8%

4444

### Ab

### **ENGLISH**



Census Population Size: 251,160,124



Internet Penetration Rate: 95%



Smartphone Penetration Rate: 73%

#### **AGE**





### MALAYSIA

### **GENDER**



Male 58.9%



Female 41.1%

4444

<u>#</u>

### **ENGLISH**



Census Population Size: 26,628,392



Internet Penetration Rate: 67%



Smartphone Penetration Rate: 81%

#### **AGE**









### SINGAPORE

### **GENDER**



Male 48.0%



Female 52.0%

## (A)

### **ENGLISH**

Census Population Size: 5,460,302



Internet Penetration Rate: 80%



Smartphone Penetration Rate: 91%

#### **AGE**





## **AUSTRALIA**

### **GENDER**





Female 69.1%

4444

### **ENGLISH**

Census Population Size: 22,262,501



Internet Penetration Rate: 94%



Smartphone Penetration Rate: 80%

#### **AGE**











Male 31.8%



Female 68.2%

# (A)

### **ENGLISH**



Census Population Size: 4,365,113



Internet Penetration Rate: 95%



Smartphone Penetration Rate: 76%

#### **AGE**







### FEATURED PANELS



# AFRICA

### **AFRICA**

### **GENDER**



Male 69.9%



Female 30.1%

# AD

### **MULTIPLE**



Census Population Size: 1.3B



Internet Penetration Rate: Varies By Country



Smartphone Penetration Rate: Varies By Country

#### **AGE**









# We Are EXPERTS



### www.symmetricsampling.com

For more information or to get a quote: 1-817-649-5243 info@symmetricsampling.com