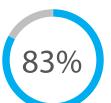

## FRENCH

Census Population Size: 65,633,194

Internet Penetration Rate: 83%

Smartphone Penetration Rate: 64%