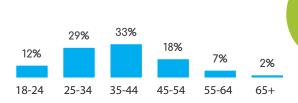

t Penetration Rate: 90%



Smartphone Penetration Rate: 74%

#### **AGE**













4444

000000

## FRENCH



Census Population Size: 65,633,194



Internet Penetration Rate: 83%



Smartphone Penetration Rate: 64%

#### **AGE**





# **GERMANY**

### **GENDER**





## GERMAN

Census Population Size: 82,020,578

Internet Penetration Rate: 88%



Smartphone Penetration Rate: 68%

#### **AGE**









### **BELGIUM**

### **GENDER**



Male 41.2%



Female 58.8%

### FRENCH DUTCH ENGLISH

Census Population Size: 11,161,642



Internet Penetration Rate: 90%



Smartphone Penetration Rate: 60%

#### **AGE**









Male 52.5%



Female 47.5%

4444

### **ITALIAN**



Census Population Size: 59,685,227



Internet Penetration Rate: 59%



Smartphone Penetration Rate: 77%

#### **AGE**









### THE NETHERLANDS

### **GENDER**



Male 36.7%



Female 63.3%

4444

### DUTCH ENGLISH

Census Population Size: 16,779,575



Internet Penetration Rate: 96%



Smartphone Penetration Rate: 80%

#### **AGE**













Female 52.9%

# (A)

### **SPANISH**

Census Population Size: 46,704,308



Internet Penetration Rate: 67%



Smartphone Penetration Rate: 81%

#### **AGE**













Female 35.4%

## ENGLISH



Census Population Size: 75,627,384



Internet Penetration Rate: 57%



Smartphone Penetration Rate: 75%

#### **AGE**





### FEATURED PANELS



# ASIA/PACIFIC







Female 26.5%

### **CHINESE TRADITIONAL SIMPLIFIED**



Census Population Size: 1,349,585,838



Internet Penetration Rate: 47%



Smartphone Penetration Rate: 79%

#### **AGE**







### INDIA

### *