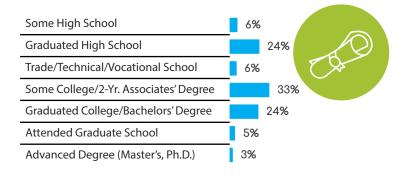

**GENDER**



### **SPANISH ENGLISH**



Census Population Size: 3,578,056



Internet Penetration Rate: 80 %



Smartphone Penetration Rate: 57%

#### **AGE**







### FEATURED PANELS



# Central/South America

# COSTA RICA

### **GENDER**





Female 48.7%

4444

### **SPANISH**

Census Population Size: 4,872,543

Internet Penetration Rate: 60%



Smartphone Penetration Rate: 53%

#### **AGE**









### COLOMBIA

### **GENDER**



Male 52.0%



Female 48.0%

4444

## AD

### **SPANISH**

**(23)** 

Census Population Size: 45,745,783



Internet Penetration Rate: 62%



Smartphone Penetration Rate: 40%

#### **AGE**









### (A)

### **PORTUGUESE**



Census Population Size: 201,009,622



Internet Penetration Rate: 54%



4444

Smartphone Penetration Rate: 62%

#### **AGE**











# SPANISH



#### **AGE**















Census Population Size: 3,351,016



Internet Penetration Rate: 65%



Smartphone Penetration Rate: 84%

### **AGE**







### FEATURED PANELS



# EUROPE

# **UNITED KINGDOM**

### **GENDER**





Female 59.8%

هم ووه



Census Population Size: 63,887,988

Internet Penetration Rate: 90%



Smartphone Penetration Rate: 74%

#### **AGE**













4444

000000

## FRENCH



Census Population Size: 65,633,194



Internet Penetration Rate: 83%



Smartphone Penetration Rate: 64%

#### **AGE**





# **GERMANY**

### **GENDER**





## GERMAN

Census Population Size: 82,020,578

Internet Penetration Rate: 88%



Smartphone Penetration Rate: 68%

#### **AGE**









### **BELGIUM**

### **GENDER**



Male 41.2%



Female 58.8%

### FRENCH D