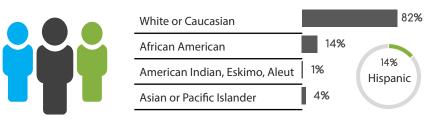

### **GENDER**

Census Population Size: 316,668,567

Internet Penetration Rate: 87%

Smartphone Penetration Rate: 72%

### **ETNICITY**