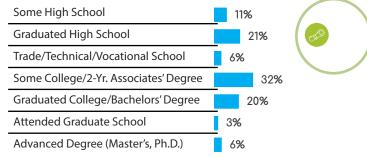

### **GENDER**

Census Population Size: 316,668,567

Internet Penetration Rate: 87%

Smartphone Penetration Rate: 72%

### **AGE**