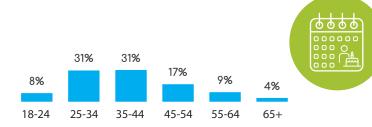

etration Rate: 84%

### **AGE**







### FEATURED PANELS



# EUROPE

# **UNITED KINGDOM**

### **GENDER**





Female 59.8%

هم ووه



Census Population Size: 63,887,988

Internet Penetration Rate: 90%



Smartphone Penetration Rate: 74%

#### **AGE**













4444

000000

## FRENCH



Census Population Size: 65,633,194



Internet Penetration Rate: 83%



Smartphone Penetration Rate: 64%

#### **AGE**





# **GERMANY**

### **GENDER**





## GERMAN

Census Population Size: 82,020,578

Internet Penetration Rate: 88%



Smartphone Penetration Rate: 68%

#### **AGE**









### **BELGIUM**

### **GENDER**



Male 41.2%



Female 58.8%

### FRENCH DUTCH ENGLISH

Census Population Size: 11,161,642



Internet Penetration Rate: 90%



Smartphone Penetration Rate: 60%

#### **AGE**









Male 52.5%



Female 47.5%

4444

### **ITALIAN**



Census Population Size: 59,685,227



Internet Penetration Rate: 59%



Smartphone Penetration Rate: 77%

#### **AGE**









### THE NETHERLANDS

### **GENDER**



Male 36.7%



Female 63.3%

4444

### DUTCH ENGLISH

Census Population Size: 16,779,575



Internet Penetration Rate: 96%



Smartphone Penetration Rate: 80%

#### **AGE**













Female 52.9%

# (A)

### **SPANISH**

Census Population Size: 46,704,308



Internet Penetration Rate: 67%



Smartphone Penetration Rate: 81%

#### **AGE**













Female 35.4%

## ENGLISH



Census Population Size: 75,627,384



Internet Penetration Rate: 57%



Smartphone Penetration Rate: 75%

#### **AGE**





### FEATURED PANELS



# ASIA/PACIFIC







Female 26.5%

### **