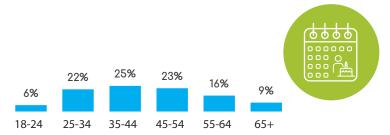

t Penetration Rate: 54%



4444

Smartphone Penetration Rate: 62%

#### **AGE**











# SPANISH



#### **AGE**















Census Population Size: 3,351,016



Internet Penetration Rate: 65%



Smartphone Penetration Rate: 84%

### **AGE**







### FEATURED PANELS



# EUROPE

# **UNITED KINGDOM**

### **GENDER**





Female 59.8%

هم ووه



Census Population Size: 63,887,988

Internet Penetration Rate: 90%



Smartphone Penetration Rate: 74%

#### **AGE**













4444

000000

## FRENCH



Census Population Size: 65,633,194



Internet Penetration Rate: 83%



Smartphone Penetration Rate: 64%

#### **AGE**





# **GERMANY**

### **GENDER**





## GERMAN

Census Population Size: 82,020,578

Internet Penetration Rate: 88%



Smartphone Penetration Rate: 68%

#### **AGE**









### **BELGIUM**

### **GENDER**



Male 41.2%



Female 58.8%

### FRENCH DUTCH ENGLISH

Census Population Size: 11,161,642



Internet Penetration Rate: 90%



Smartphone Penetration Rate: 60%

#### **AGE**









Male 52.5%



Female 47.5%

4444

### **ITALIAN**



Census Population Size: 59,685,227



Internet Penetration Rate: 59%



Smartphone Penetration Rate: 77%

#### **AGE**









### THE NETHERLANDS

### **GENDER**



Male 36.7%



Female 63.3%

4444

### DUTCH ENGLISH

Census Population Size: 16,779,575



Internet Penetration Rate: 96%



Smartphone Penetration Rate: 80%

#### **AGE**













Female 52.9%

# (A)

### **SPANISH**

Census Population Size: 46,704,308



Internet Penetration Rate: 67%



Smartphone Penetration Rate: 81%

#### **AGE**