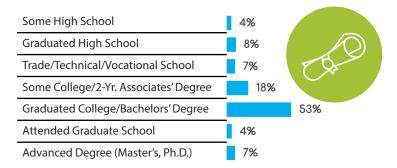

### INDIA

### **GENDER**

Male 78.2%

Female 21.8%

### **ENGLISH**

Census Population Size: 1,220,800,359

Internet Penetration Rate: 20%

Smartphone Penetration Rate: 33%

#### **AGE**