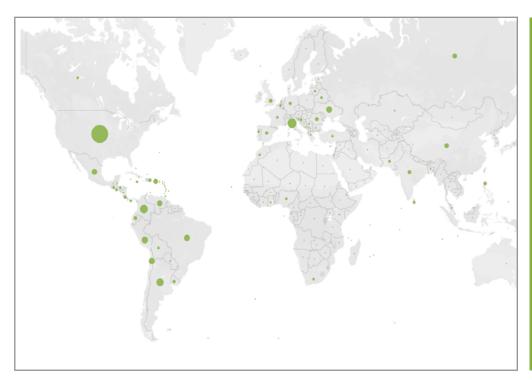

### GLOBAL PANELS

Sample is available in more than

200 Countries & Territories

### GLOBAL PANEL LIST

|             | Afghanistan       |
|-------------|-------------------|
|             | Albania           |
| e           | Algeria           |
|             | American Samoa    |
| 0           | Andorra           |
| 2           | Angola            |
|             | Anguilla          |
| *           | Antigua & Barbuda |
| •           | Argentina         |
|             | Armenia           |
| *           | Aruba             |
| <b>¾K</b> ∵ | Australia         |
|             | Austria           |
| C•          | Azerbaijan        |
|             | Bahamas           |