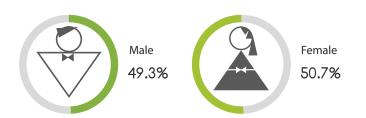

### **GENDER**

Census Population Size: 316,668,567

Internet Penetration Rate: 87%

Smartphone Penetration Rate: 72%