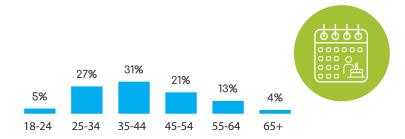

### FEATURED PANELS



# Central/South America

# COSTA RICA

### **GENDER**





Female 48.7%

4444

### **SPANISH**

Census Population Size: 4,872,543

Internet Penetration Rate: 60%



Smartphone Penetration Rate: 53%

#### **AGE**









### COLOMBIA

### **GENDER**



Male 52.0%



Female 48.0%

4444

## AD

### **SPANISH**

**(23)** 

Census Population Size: 45,745,783



Internet Penetration Rate: 62%



Smartphone Penetration Rate: 40%

#### **AGE**









### (A)

### **PORTUGUESE**



Census Population Size: 201,009,622



Internet Penetration Rate: 54%



4444

Smartphone Penetration Rate: 62%

#### **AGE**











# SPANISH



#### **AGE**















Census Population Size: 3,351,016



Internet Penetration Rate: 65%



Smartphone Penetration Rate: 84%

### **AGE**







### FEATURED PANELS



# EUROPE

# **UNITED KINGDOM**

### **GENDER**





Female 59.8%

هم ووه



Census Population Size: 63,887,988

Internet Penetration Rate: 90%



Smartphone Penetration Rate: 74%

#### **AGE**













4444

000000

## FRENCH



Census Population Size: 65,633,194



Internet Penetration Rate: 83%



Smartphone Penetration Rate: 64%

#### **AGE**





# **GERMANY**

### **GENDER**





## GERMAN

Census Population Size: 82,020,578

Internet Penetration Rate: 88%



Smartphone Penetration Rate: 68%

#### **AGE**









### **BELGIUM**

### **GENDER**



Male 41.2%



Female 58.8%

### FRENCH DUTCH ENGLISH

Census Population Size: 11,161,642



Internet Penetration Rate: 90%



Smartphone Penetration Rate: 60%

#### **AGE**









Male 52.5%



Female 47.5