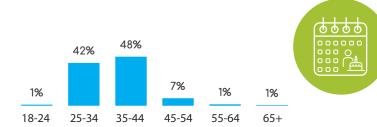

### INDIA

### **GENDER**

Male 78.2%

Female 21.8%

### **ENGLISH**

Census Population Size: 1,220,800,359

Internet Penetration Rate: 20%

Smartphone Penetration Rate: 33%

#### **AGE**