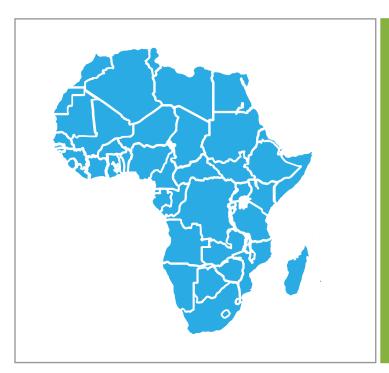

# AFRICA

### **AFRICA**

### **GENDER**

Male 69.9%

Female 30.1%

### **MULTIPLE**

Census Population Size: 1.3B

Internet Penetration Rate: Varies By Country

Smartphone Penetration Rate: Varies By Country

#### **AGE**