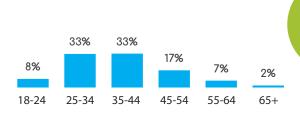

## A

### SPANISH

Census Population Size: 116,220,947



Internet Penetration Rate: 49%



Smartphone Penetration Rate:66%

#### **AGE**







### PUERTO RICO



### **GENDER**



### **SPANISH ENGLISH**



Census Population Size: 3,578,056



Internet Penetration Rate: 80 %



Smartphone Penetration Rate: 57%

#### **AGE**







### FEATURED PANELS



# Central/South America

# COSTA RICA

### **GENDER**





Female 48.7%

4444

### **SPANISH**

Census Population Size: 4,872,543

Internet Penetration Rate: 60%



Smartphone Penetration Rate: 53%

#### **AGE**









### COLOMBIA

### **GENDER**



Male 52.0%



Female 48.0%

4444

## AD

### **SPANISH**

**(23)** 

Census Population Size: 45,745,783



Internet Penetration Rate: 62%



Smartphone Penetration Rate: 40%

#### **AGE**









### (A)

### **PORTUGUESE**



Census Population Size: 201,009,622



Internet Penetration Rate: 54%



4444

Smartphone Penetration Rate: 62%

#### **AGE**











# SPANISH



#### **AGE**















Census Population Size: 3,351,016



Internet Penetration Rate: 65%



Smartphone Penetration Rate: 84%

### **AGE**







### FEATURED PANELS



# EUROPE

# **UNITED KINGDOM**

### **GENDER**





Female 59.8%

هم ووه



Census Population Size: 63,887,988

Internet Penetration Rate: 90%



Smartphone Penetration Rate: 74%

#### **AGE**













4444

000000

## FRENCH



Census Population Size: 65,633,194



Internet Penetration Rate: 83%



Smartphone Penetration Rate: 64%

#### **AGE**





# **GERMANY**

### **GENDER**





## GERMAN

Census Population Size: 82,020,57