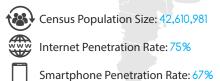

### **SPANISH**

**(23)** 

Census Population Size: 45,745,783

Internet Penetration Rate: 62%

Smartphone Penetration Rate: 40%